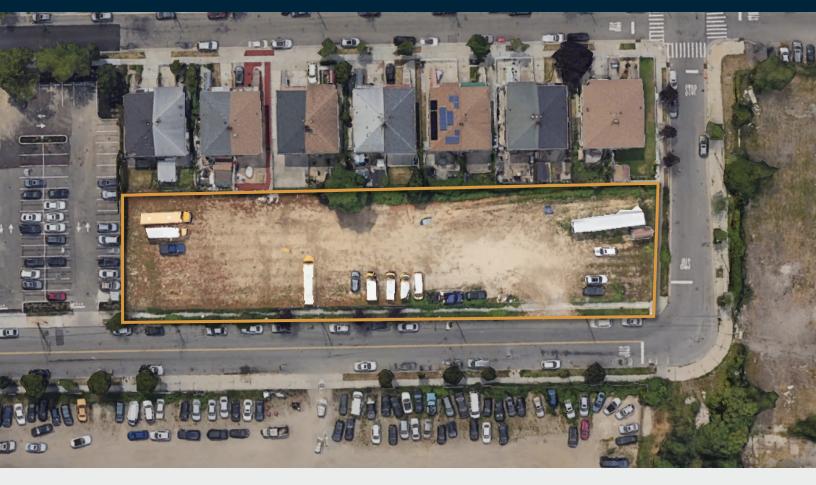

# 36,000 Sq. Ft. Land

Available for Short Term Lease. In Far Rockaway. TYPE Land

PRICE

#### **FEATURES**

- Lot: 36,000 Sq. Ft.
- Lot Dimensions: 90'x400'
- Fenced
- Ideal for Parking and Storage

34-07 Steinway Street, Suite 202 Long Island City, NY 11101 718–784–8282 **pinnaclereny.com** 