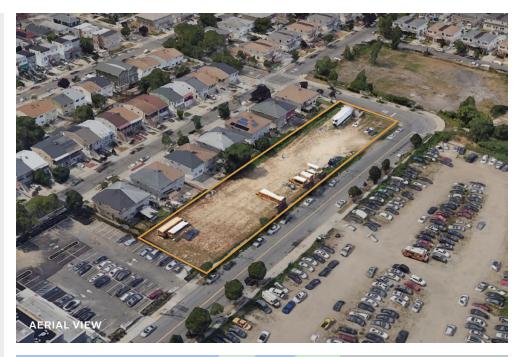

# 36,000 Sq. Ft. Land

Available for Short Term Lease. In Far Rockaway. TYPE Land

PRICE

#### **FEATURES**

- Lot: 36,000 Sq. Ft.
- Lot Dimensions: 90'x400'
- Fenced
- Ideal for Parking and Storage

34-07 Steinway Street, Suite 202 Long Island City, NY 11101 718–784–8282 **pinnaclereny.com** 