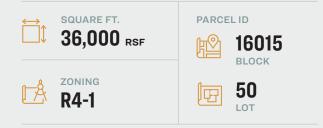

#### **FEATURES**

- Lot: 36,000 Sq. Ft.
- Lot Dimensions: 90'x400'
- Fenced
- Ideal for Parking and Storage

34-07 Steinway Street, Suite 202 Long Island City, NY 11101 718–784–8282 **pinnaclereny.com** 