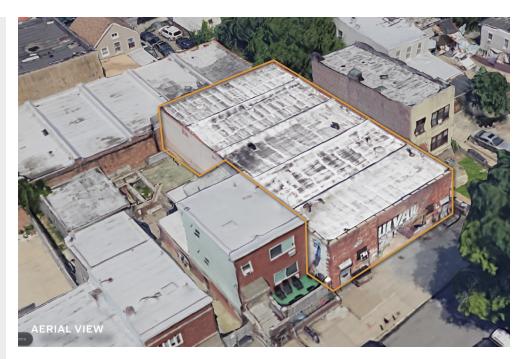

# 4,800 Sq. Ft. One-Story Warehouse.

Steps from the Jackie Robinson Pkwy

# Warehouse / Retail / Industrial

 $\stackrel{\longleftrightarrow}{\bigsqcup} \updownarrow$ 

**4,800** RSF

**R4, M1-1** 

 $\bigcap$ 

CLEAR HEIGHT

15.5'

PARCEL ID

### **FEATURES**

- Lot Size: 4,800 Sq. Ft.
- Lot Dimensions: 48 x 100
- 4,800 Sq. Ft. Building
- 15.5' Ceiling Height
- 400 Amps Electric
- Column Free
- 1 Drive-In Door

34-07 Steinway Street, Suite 202 Long Island City, NY 11101 718-784-8282