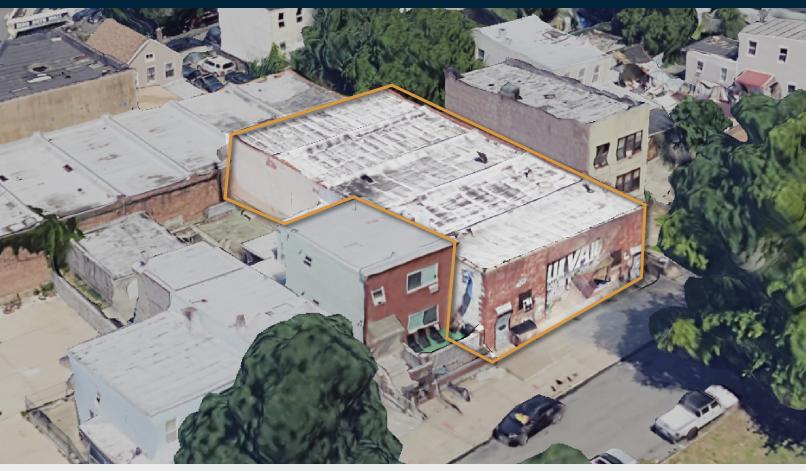

# 4,800 Sq. Ft. One-Story Warehouse.

Steps from the Jackie Robinson Pkwy

# Warehouse / Retail / Industrial

 $\stackrel{\longleftrightarrow}{\bigsqcup} \updownarrow$ 

**4,800** RSF

**R4, M1-1** 

 $\bigcap$ 

CLEAR HEIGHT

15.5'

PARCEL ID

### **FEATURES**

- Lot Size: 4,800 Sq. Ft.
- Lot Dimensions: 48 x 100
- 4,800 Sq. Ft. Building
- 15.5' Ceiling Height
- 400 Amps Electric
- Column Free
- 1 Drive-In Door

34-07 Steinway Street, Suite 202 Long Island City, NY 11101 718-784-8282