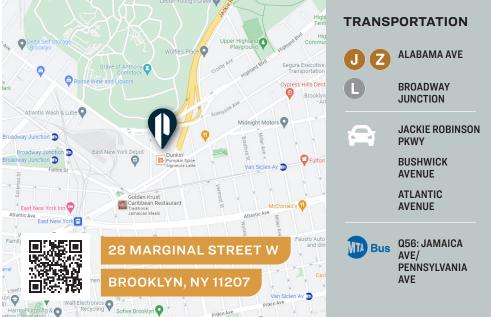

# FOR SALE / FOR LEASE



28 MARGINAL STREET W

**BROOKLYN, NY 11207** 

# 4,800 Sq. Ft. One-Story Warehouse.

Steps from the Jackie Robinson Pkwy

### ТҮРЕ

# Warehouse / Retail / Industrial

 $\stackrel{\longleftrightarrow}{\bigsqcup} \updownarrow$ 

**4,800** RSF

**R4, M1-1** 

 $\bigcap$ 

CLEAR HEIGHT

15.5'

PARCEL ID

3483

32

PRICE

## 718-784-8282 / PINNACLERENY.COM

# Property Overview

### **FEATURES**

- Lot Size: 4,800 Sq. Ft.
- Lot Dimensions: 48 x 100
- 4,800 Sq. Ft. Building
- 15.5' Ceiling Height
- 400 Amps Electric
- Column Free
- 1 Drive-In Door







34-07 Steinway Street, Suite 202 Long Island City, NY 11101 718-784-8282

pinnaclereny.com

FOR MORE INFORMATION ABOUT THIS PROPERTY CONTACT EXCLUSIVE AGENT:



NECHAMA LIBEROW
Associate Broker
nliberow@pinnaclereny.com
718-371-6420