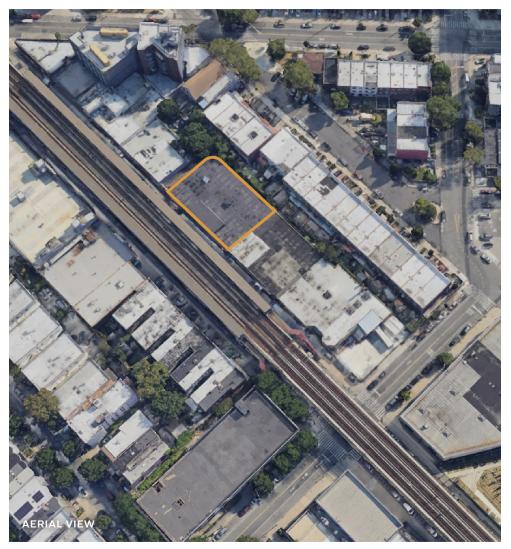

慳

PARCEL ID

6563 BLOCK

LOADING

3 Drive-in Doors

10 LOT

PRICE

**Upon Request** 

### Property Overview