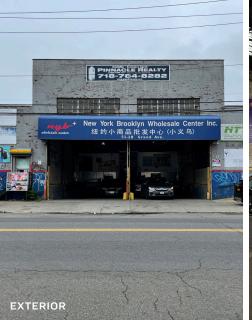

# Prime Maspeth Warehouse Space with Parking

40,000 Sq. Ft. One Story Building with 6,300 Sq. Ft. Lot.

# Warehouse / Industrial / Land