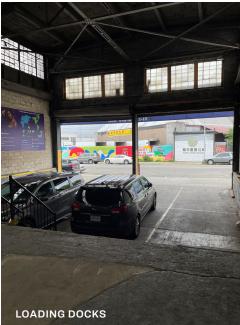

## **FEATURES**

- 40,000 Sq. ft. One Story Building
- 6,300 Sq. Ft. Paved Lot
- 4 Loading Docks (40-44 Ft)
- 1 Drive-In Door
- Can Accommodate Large
  Trucks
- Excellent Exposure on Grand Avenue
- 16 30 Ft. Ceilings
- Additional 30,000 Sq. Ft. of Land Possible.