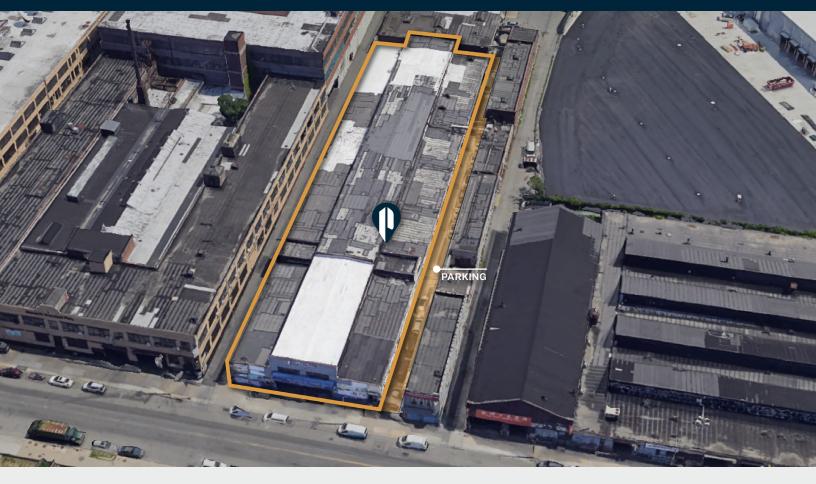

# Prime Maspeth Warehouse Space with Parking

40,000 Sq. Ft. One Story Building with 6,300 Sq. Ft. Lot.

## **FEATURES**

- 40,000 Sq. ft. One Story Building
- 6,300 Sq. Ft. Paved Lot
- 4 Loading Docks (40-44 Ft)
- 1 Drive-In Door
- Can Accommodate Large
  Trucks
- Excellent Exposure on Grand Avenue
- 16 30 Ft. Ceilings
- Additional 30,000 Sq. Ft. of Land Possible.