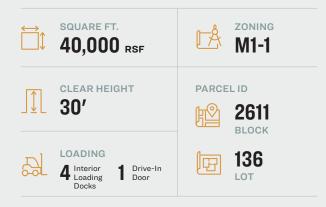

## **FEATURES**

- 40,000 Sq. ft. One Story Building
- 6,300 Sq. Ft. Paved Lot
- 4 Loading Docks (40-44 Ft)
- 1 Drive-In Door
- Can Accommodate Large
  Trucks
- Excellent Exposure on Grand Avenue
- 16 30 Ft. Ceilings
- Additional 30,000 Sq. Ft. of Land Possible.