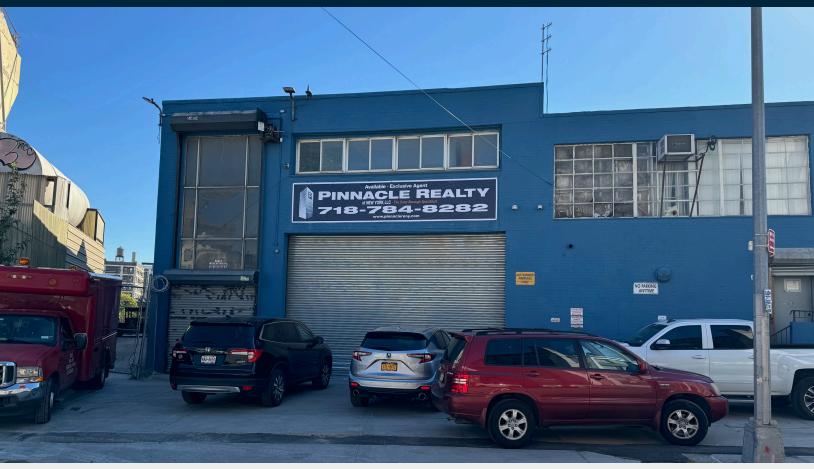

### **FOR LEASE**

47-25 27TH STREET

**LONG ISLAND CITY, NY 11101** 

# High Ceiling Long Island City Warehouse For Lease.

With 4,000 Sq. Ft. of Parking Plus Access for 53' Ft. Trailers.