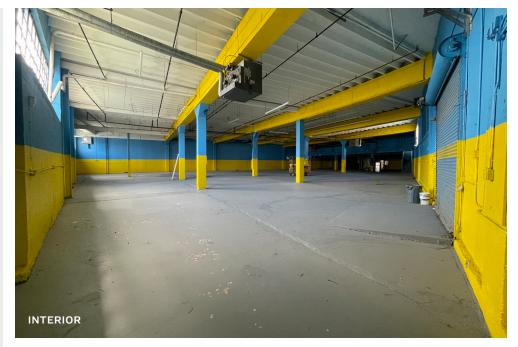

## Property Overview

#### **FEATURES**

- 20,000 Sq. Ft. Building
- 17,500 Sq. Ft. Ground Floor
- 2,500 Sq. Ft. Second Floor Office
- Approximately 4,000 Sq. Ft. of Parking
- · 20 Ft. Ceilings
- · 2 Interior Docks
- 1 Drive-in Door