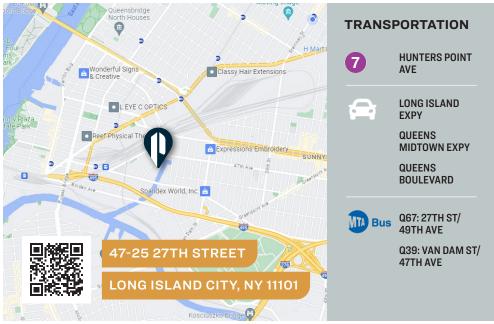

Lease.

With 4,000 Sq. Ft. of Parking Plus Access for 53' Ft. Trailers.

#### ТҮРЕ

## Warehouse / Industrial / Land

 $\stackrel{\longleftrightarrow}{\bigsqcup} \updownarrow$ 

**20,000** RSF

ZONING M1-1

 $\bigcap$ 

CLEAR HEIGHT

PARCEL ID

**115** 

召

LOADING

2 Interior Docks

20'

1 Drive-In Door

·

**48** 

PRICE

**Upon Request** 

#### 718-784-8282 / PINNACLERENY.COM

All information is from sources deemed reliable and is submitted subject to errors, omission, changes of price or other conditions, prior sale, rent and withdrawal without notice.

## Property Overview

#### **FEATURES**

- 20,000 Sq. Ft. Building
- 17,500 Sq. Ft. Ground Floor
- 2,500 Sq. Ft. Second Floor Office
- Approximately 4,000 Sq. Ft. of Parking
- · 20 Ft. Ceilings
- · 2 Interior Docks
- 1 Drive-in Door







34-07 Steinway Street, Suite 202 Long Island City, NY 11101 718-784-8282

pinnaclereny.com

#### FOR MORE INFORMATION ABOUT THIS PROPERTY CONTACT EXCLUSIVE AGENTS:



PAUL BRALOWER
Associate Broker
pbralower@pinnaclereny.com
718-371-6402



BRENDAN BURKE
Associate Broker
bburke@pinnaclereny.com
718-371-6403



**LEVI JUNIK**Salesperson
ljunik@pinnaclereny.com
718-371-6401