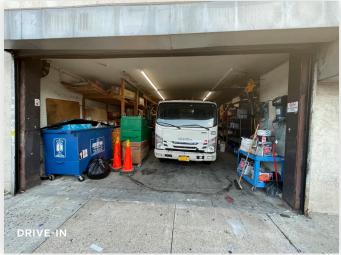

### Warehouse / Industrial / Office / Land

 $\rightleftharpoons$ 

SQUARE FT. 11,000 RSF

慳

PARCEL ID

**221** BLOCK

2 Drive-in Doors

·

#### **FEATURES**

- 11,000 Sq. Ft. Building
  - 6,000 Sq. Ft. Ground Fl. Warehouse
  - 5,000 Sq. Ft. 2nd Floor Office with Natural Light & HVAC
- 2,000 SQ. Ft. Yard
- 10 Car Parking
- · Secured Gated Yard
- 3 Curb Cuts
- Multiple Offices/Conference Rooms
- 6 Restrooms
- · Delivered Vacant

### **PICTURES**

34-07 Steinway Street, Suite 202 Long Island City, NY 11101 718-784-8282

pinnaclereny.com

FOR MORE INFORMATION ABOUT THIS PROPERTY CONTACT EXCLUSIVE AGENTS:

**JAMES EGE**Salesperson
jege@pinnaclereny.com
718-371-6423