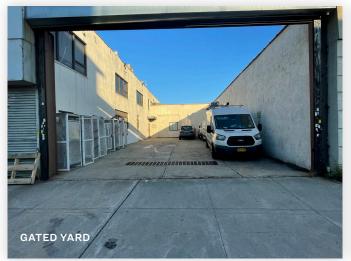

#### **FEATURES**

- 11,000 Sq. Ft. Building
  - 6,000 Sq. Ft. Ground Fl. Warehouse
  - 5,000 Sq. Ft. 2nd Floor Office with Natural Light & HVAC
- 2,000 SQ. Ft. Yard
- 10 Car Parking
- · Secured Gated Yard
- 3 Curb Cuts
- Multiple Offices/Conference Rooms
- 6 Restrooms
- · Delivered Vacant