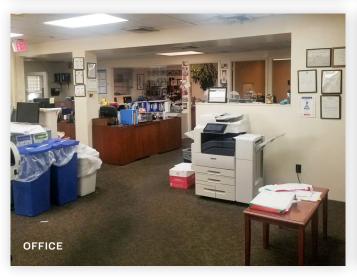

#### **FEATURES**

- 11,000 Sq. Ft. Building
  - 6,000 Sq. Ft. Ground Fl. Warehouse
  - 5,000 Sq. Ft. 2nd Floor Office with Natural Light & HVAC
- 2,000 SQ. Ft. Yard
- 10 Car Parking
- · Secured Gated Yard
- 3 Curb Cuts
- Multiple Offices/Conference Rooms
- 6 Restrooms
- · Delivered Vacant

### **PICTURES**

34-07 Steinway Street, Suite 202 Long Island City, NY 11101 718-784-8282

pinnaclereny.com

FOR MORE INFORMATION ABOUT THIS PROPERTY CONTACT EXCLUSIVE AGENTS:

**JAMES EGE**Salesperson
jege@pinnaclereny.com
718-371-6423