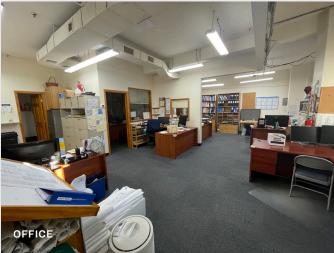

#### **FEATURES**

- 11,000 Sq. Ft. Building
  - 6,000 Sq. Ft. Ground Fl. Warehouse
  - 5,000 Sq. Ft. 2nd Floor Office with Natural Light & HVAC
- 2,000 SQ. Ft. Yard
- 10 Car Parking
- · Secured Gated Yard
- 3 Curb Cuts
- Multiple Offices/Conference Rooms
- 6 Restrooms
- · Delivered Vacant

### **PICTURES**

34-07 Steinway Street, Suite 202 Long Island City, NY 11101 718-784-8282

pinnaclereny.com

FOR MORE INFORMATION ABOUT THIS PROPERTY CONTACT EXCLUSIVE AGENTS:

**JAMES EGE**Salesperson
jege@pinnaclereny.com
718-371-6423