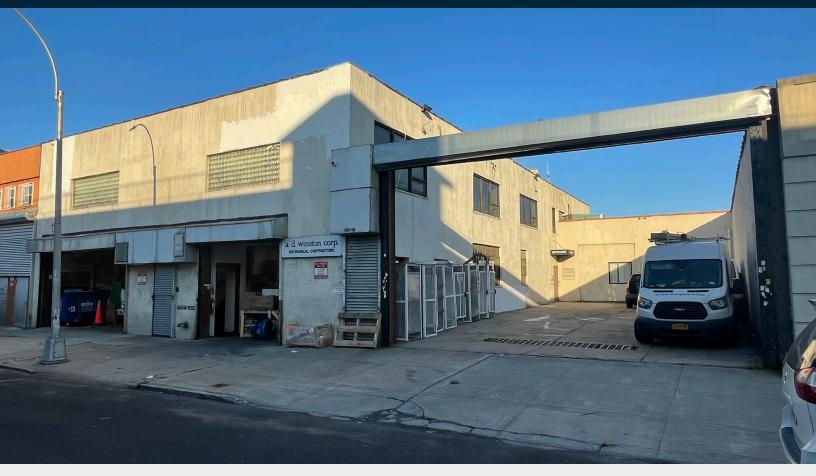

# Perfect Contractors Building at 59th Street Bridge

11,000 Sq. Ft. Building with 2,000 Sq. Ft. Yard. Steps to Queens Blvd. and Subway.

#### **FEATURES**

- 11,000 Sq. Ft. Building
  - 6,000 Sq. Ft. Ground Fl. Warehouse
  - 5,000 Sq. Ft. 2nd Floor Office with Natural Light & HVAC
- 2,000 SQ. Ft. Yard
- 10 Car Parking
- · Secured Gated Yard
- 3 Curb Cuts
- Multiple Offices/Conference Rooms
- 6 Restrooms
- · Delivered Vacant

### **PICTURES**

34-07 Steinway Street, Suite 202 Long Island City, NY 11101 718-784-8282

pinnaclereny.com

FOR MORE INFORMATION ABOUT THIS PROPERTY CONTACT EXCLUSIVE AGENTS:

**JAMES EGE**Salesperson
jege@pinnaclereny.com
718-371-6423