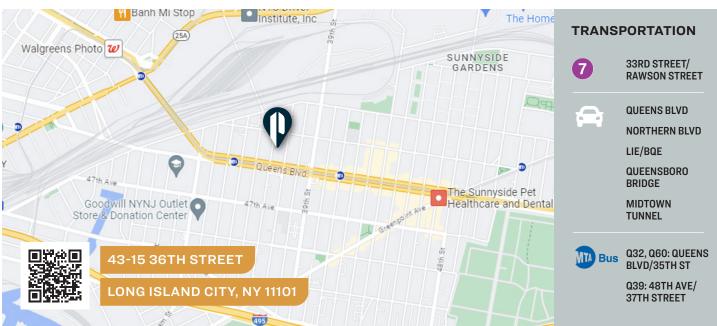

#### **FOR SALE**



43-15 36TH STREET

**LONG ISLAND CITY, NY 11101** 

# Perfect Contractors Building at 59th Street Bridge

11,000 Sq. Ft. Building with 2,000 Sq. Ft. Yard. Steps to Queens Blvd. and Subway.

#### ГҮРЕ

### Warehouse / Industrial / Office / Land

 $\rightleftharpoons$ 

SQUARE FT. 11,000 RSF

慳

PARCEL ID

**221** BLOCK

2 Drive-in Doors

·

21

r Å

ZONING M1-4

PRICE

### **Upon Request**

#### 718-784-8282 / PINNACLERENY.COM

## **Property Overview**

#### **FEATURES**

- 11,000 Sq. Ft. Building
  - 6,000 Sq. Ft. Ground Fl. Warehouse
  - 5,000 Sq. Ft. 2nd Floor Office with Natural Light & HVAC
- 2,000 SQ. Ft. Yard
- 10 Car Parking
- · Secured Gated Yard
- 3 Curb Cuts
- Multiple Offices/Conference Rooms
- 6 Restrooms
- · Delivered Vacant







34-07 Steinway Street, Suite 202 | Long Island City, NY 11101

### **PICTURES**











34-07 Steinway Street, Suite 202 Long Island City, NY 11101 718-784-8282

pinnaclereny.com

FOR MORE INFORMATION ABOUT THIS PROPERTY CONTACT EXCLUSIVE AGENTS:



**JAMES EGE**Salesperson
jege@pinnaclereny.com
718-371-6423



**TYLER FIELDS**Salesperson
tfields@pinnaclereny.com
718-371-6375