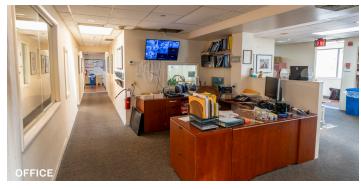

### **Features**

- 11,000 Sq. Ft. Building
- 6,000 Sq. Ft. Ground Fl. Warehouse
- 5,000 Sq. Ft. 2nd Floor Office with Natural Light & HVAC
- 2,000 Sq. Ft. Secured Gated Yard
- 10 Car Parking

- 8,000 Sq. Ft. Plot Size
- Skylights Throughout
- 3 Curb Cuts
- Multiple Offices/Conference Rooms
- 6 Restrooms
- Delivered Vacant