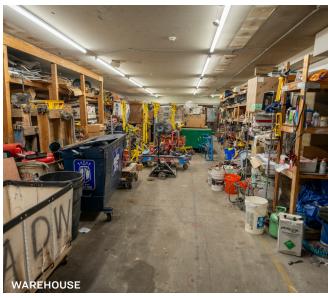

### **Features**

- 11,000 Sq. Ft. Building
- 6,000 Sq. Ft. Ground Fl. Warehouse
- 5,000 Sq. Ft. 2nd Floor Office with Natural Light & HVAC
- 2,000 Sq. Ft. Secured Gated Yard
- 10 Car Parking

- 8,000 Sq. Ft. Plot Size
- Skylights Throughout
- 3 Curb Cuts
- Multiple Offices/Conference Rooms
- 6 Restrooms
- Delivered Vacant