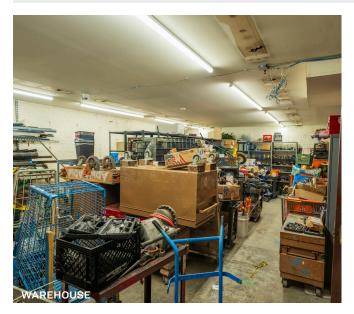

### **Features**

- 11,000 Sq. Ft. Building
- 6,000 Sq. Ft. Ground Fl. Warehouse
- 5,000 Sq. Ft. 2nd Floor Office with Natural Light & HVAC
- 2,000 Sq. Ft. Secured Gated Yard
- 10 Car Parking

- 8,000 Sq. Ft. Plot Size
- Skylights Throughout
- 3 Curb Cuts
- Multiple Offices/Conference Rooms
- 6 Restrooms
- Delivered Vacant