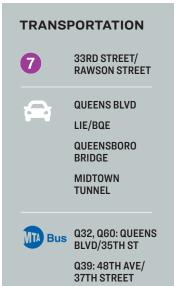

# **Ideal Set up in LIC** Warehouse, Office & Parking at Bridge, **Tunnel & Subway**

11,000 Sq. Ft. Building with 2,000 Sq. Ft. Yard. Steps to Queens Blvd. and Subway.

Warehouse / Industrial / Office / Land