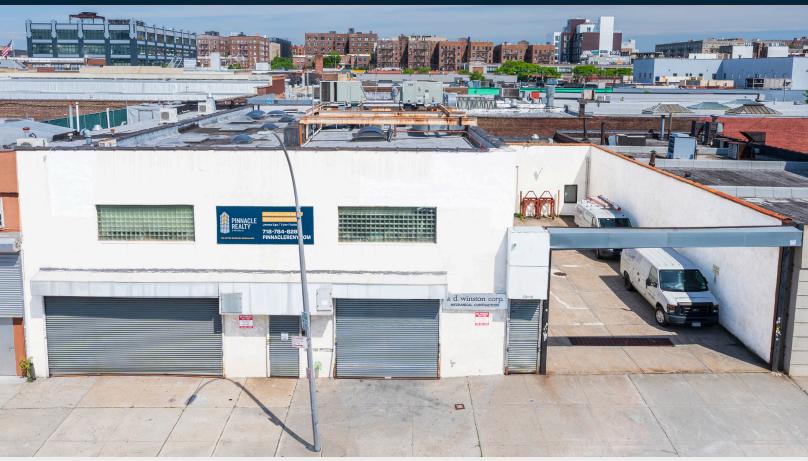

### **FOR LEASE**

43-15 36TH STREET

**LONG ISLAND CITY, NY 11101** 

# **Ideal Set up in LIC** Warehouse, Office & Parking at Bridge, **Tunnel & Subway**

11,000 Sq. Ft. Building with 2,000 Sq. Ft. Yard. Steps to Queens Blvd. and Subway.

Warehouse / Industrial / Office / Land

### **Features**

- 11,000 Sq. Ft. Building
- 6,000 Sq. Ft. Ground Fl. Warehouse
- 5,000 Sq. Ft. 2nd Floor Office with Natural Light & HVAC
- 2,000 Sq. Ft. Secured Gated Yard
- 10 Car Parking

- 8,000 Sq. Ft. Plot Size
- Skylights Throughout
- 3 Curb Cuts
- Multiple Offices/Conference Rooms
- 6 Restrooms
- Delivered Vacant