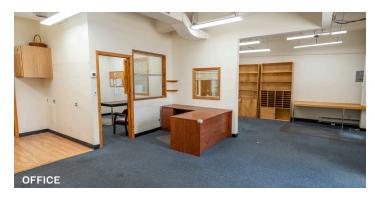

### **Features**

- 11,000 Sq. Ft. Building
- 6,000 Sq. Ft. Ground Fl. Warehouse
- 5,000 Sq. Ft. 2nd Floor Office with Natural Light & HVAC
- 2,000 Sq. Ft. Secured Gated Yard
- 10 Car Parking

- 8,000 Sq. Ft. Plot Size
- Skylights Throughout
- 3 Curb Cuts
- Multiple Offices/Conference Rooms
- 6 Restrooms
- Delivered Vacant