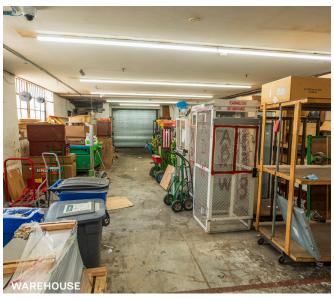

### **Features**

- 11,000 Sq. Ft. Building
- 6,000 Sq. Ft. Ground Fl. Warehouse
- 5,000 Sq. Ft. 2nd Floor Office with Natural Light & HVAC
- 2,000 Sq. Ft. Secured Gated Yard
- 10 Car Parking

- 8,000 Sq. Ft. Plot Size
- Skylights Throughout
- 3 Curb Cuts
- Multiple Offices/Conference Rooms
- 6 Restrooms
- Delivered Vacant