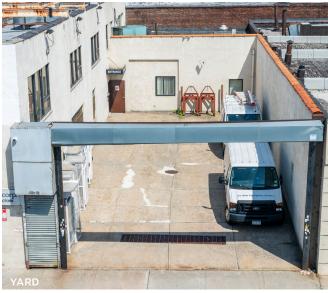

### **Features**

- 11,000 Sq. Ft. Building
- 6,000 Sq. Ft. Ground Fl. Warehouse
- 5,000 Sq. Ft. 2nd Floor Office with Natural Light & HVAC
- 2,000 Sq. Ft. Secured Gated Yard
- 10 Car Parking

- 8,000 Sq. Ft. Plot Size
- Skylights Throughout
- 3 Curb Cuts
- Multiple Offices/Conference Rooms
- 6 Restrooms
- Delivered Vacant