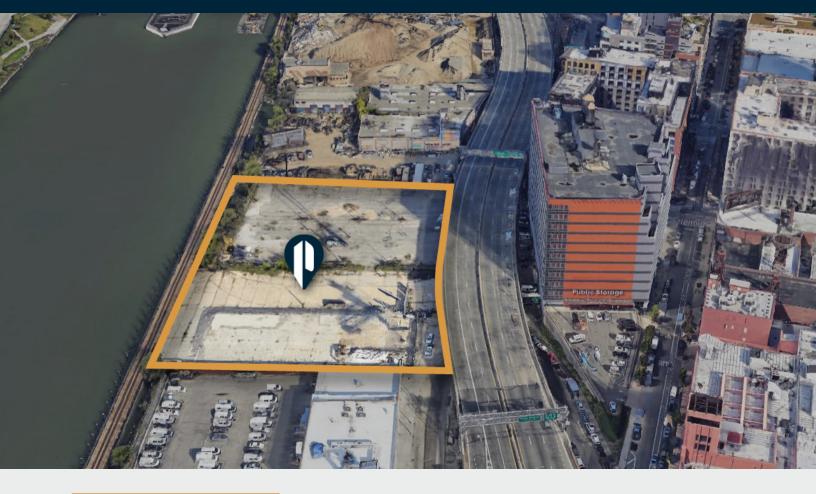

# **Property Overview**

355 Exterior is strategically located between the Major Deegan & Harlem River, providing seamless access to Manhattan, New Jersey and Westchester. Ideal for storage and distribution, this is one of the few 100,000 Sq. Ft. sites available with such a competitive location.

#### **FEATURES**

- Lot Size: 250 x 400 Ft.
- Divisions: 25,000 100,000 Sq. Ft.
- Leveled & Paved
- Electric Available
- Fully Enclosed Perimeter Fencing
- 4 Blocks to Subway 2/4/5
- Easy Access to Manhattan