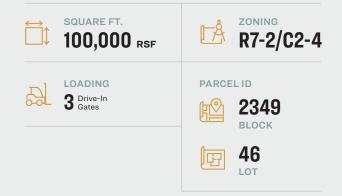

# Prime Land Available For Lease

25,000 - 100,000 Sq. Ft. Divisions. Minutes from Manhattan!

#### **FEATURES**

- Lot Size: 250 x 400 Ft.
- Divisions: 25,000 100,000 Sq. Ft.
- Leveled & Paved
- Electric Available
- Fully Enclosed Perimeter Fencing
- 4 Blocks to Subway 2/4/5
- Easy Access to Manhattan