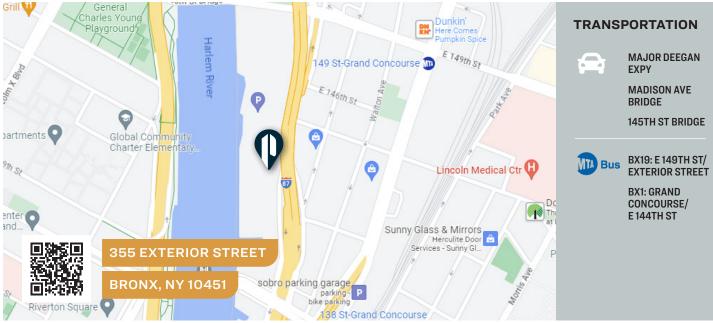

## **355 EXTERIOR STREET**

**BRONX, NY 10451** 

# **Property Overview**

355 Exterior is strategically located between the Major Deegan & Harlem River, providing seamless access to Manhattan, New Jersey and Westchester. Ideal for storage and distribution, this is one of the few 100,000 Sq. Ft. sites available with such a competitive location.