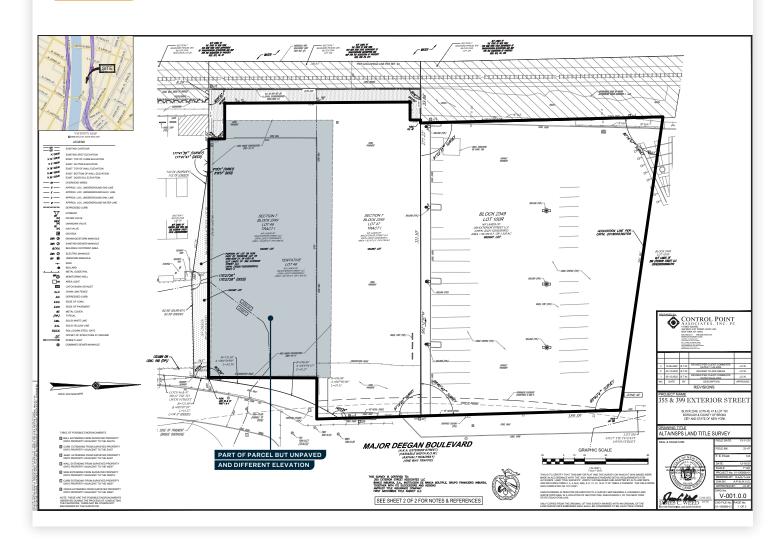

#### **FEATURES**

- Lot Size: 250 x 400 Ft.
- Divisions: 25,000 100,000 Sq. Ft.
- Leveled & Paved
- Electric Available
- Fully Enclosed Perimeter Fencing
- 4 Blocks to Subway 2/4/5
- Easy Access to Manhattan

#### 34-07 Steinway Street, Suite 202 | Long Island City, NY 11101 718-784-8282 / PINNACLERENY.COM

34-07 Steinway Street, Suite 202 | Long Island City, NY 11101 718-784-8282 / PINNACLERENY.COM

SURVEY

34-07 Steinway Street, Suite 202 Long Island City, NY 11101 718-784-8282 **pinnaclereny.com** 