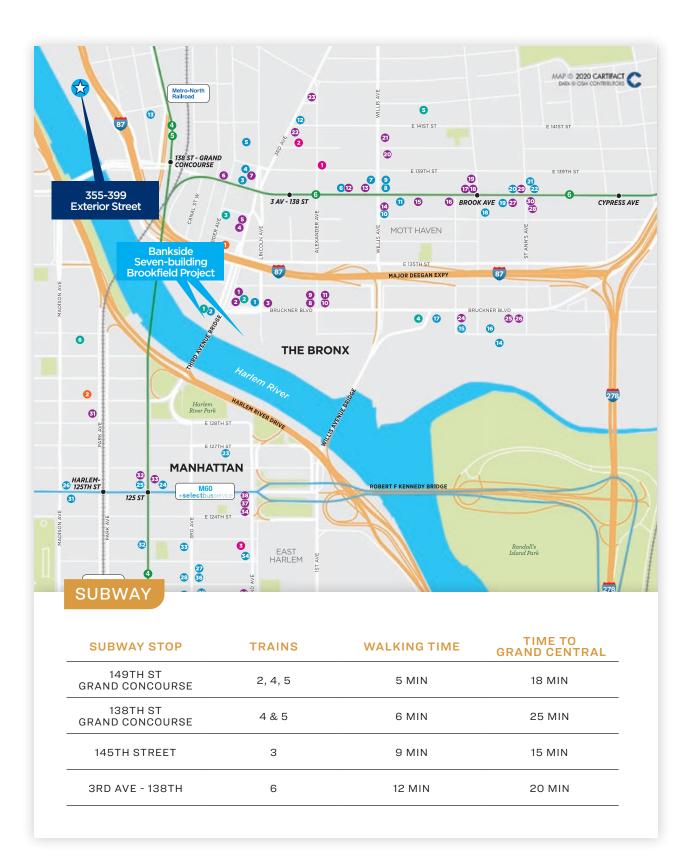

#### **FEATURES**

- Lot Size: 250 x 400 Ft.
- Divisions: 25,000 100,000 Sq. Ft.
- Leveled & Paved
- Electric Available
- Fully Enclosed Perimeter Fencing
- 4 Blocks to Subway 2/4/5
- Easy Access to Manhattan