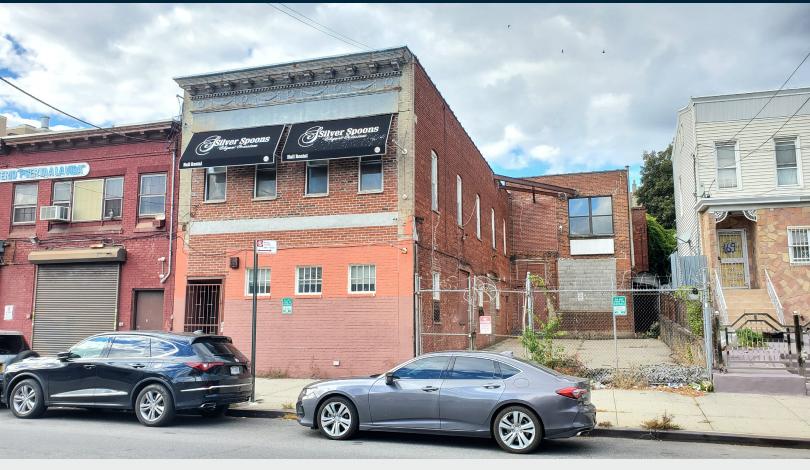

## **FOR LEASE**

**161 JAMAICA AVENUE** 

**BROOKLYN, NY 11207** 

# 9,500 Sq. Ft. 2-Story Commercial Building For Lease.

Plus 1,550 Sq. Ft. Yard. Great for Medical Office, School and Industrial. Build to Suit Opportunity.

## **Medical Office / Community Facility / Industrial**

SQUARE FT.

9,500 RSF

ZONING

 $\bigcap$ 

CLEAR HEIGHT

PARCEL ID

3487

#### **FEATURES**

- 9,500 Sq. Ft. 2-Story Building
- 1,550 Sq. Ft. Yard
- 11 Ft. Ceiling Height
- · Exterior Loading Dock
- · Central Location
- Build to Suit Opportunity

34-07 Steinway Street, Suite 202 Long Island City, NY 11101 718-784-8282