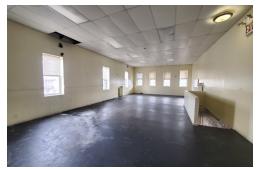

# Property Overview

#### **FEATURES**

- 9,500 Sq. Ft. 2-Story Building
- 1,550 Sq. Ft. Yard
- 11 Ft. Ceiling Height
- · Exterior Loading Dock
- · Central Location
- Build to Suit Opportunity

34-07 Steinway Street, Suite 202 Long Island City, NY 11101 718-784-8282