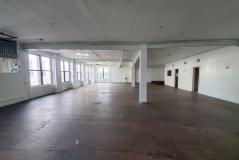

# Property Overview

#### **FEATURES**

- 9,500 Sq. Ft. 2-Story Building
- 1,550 Sq. Ft. Yard
- 11 Ft. Ceiling Height
- · Exterior Loading Dock
- · Central Location
- Build to Suit Opportunity

34-07 Steinway Street, Suite 202 Long Island City, NY 11101 718-784-8282