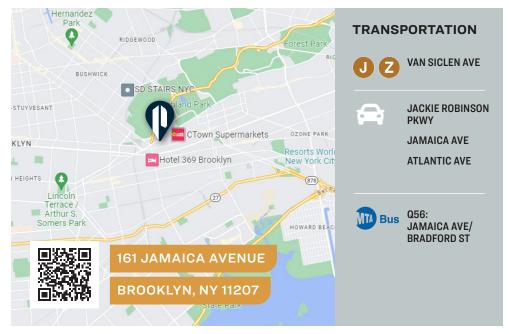

## **FOR LEASE**



**161 JAMAICA AVENUE** 

**BROOKLYN, NY 11207** 

# 9,500 Sq. Ft. 2-Story Commercial Building For Lease.

Plus 1,550 Sq. Ft. Yard. Great for Medical Office, School and Industrial. Build to Suit Opportunity.

#### TYPE

## **Medical Office / Community Facility / Industrial**

SQUARE FT.

9,500 RSF

ZONING

 $\bigcap$ 

CLEAR HEIGHT

PARCEL ID

3487

껅

LOADING

Exterior Loading Dock 回

16

PRICE

# Property Overview

#### **FEATURES**

- 9,500 Sq. Ft. 2-Story Building
- 1,550 Sq. Ft. Yard
- 11 Ft. Ceiling Height
- · Exterior Loading Dock
- · Central Location
- Build to Suit Opportunity











34-07 Steinway Street, Suite 202 Long Island City, NY 11101 718-784-8282

pinnaclereny.com

FOR MORE INFORMATION ABOUT THIS PROPERTY CONTACT EXCLUSIVE AGENTS:



NOAH TANENBAUM
Associate Broker
ntanenbaum@pinnaclereny.com
718-371-6372



**LEVI JUNIK**Salesperson
ljunik@pinnaclereny.com
718-371-6401