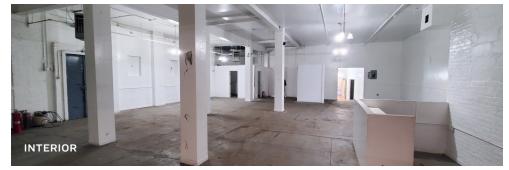

# Property Overview

#### **FEATURES**

- 9,500 Sq. Ft. 2-Story Building
- 1,550 Sq. Ft. Yard
- 11 Ft. Ceiling Height
- · Exterior Loading Dock
- · Central Location
- Build to Suit Opportunity

34-07 Steinway Street, Suite 202 Long Island City, NY 11101 718-784-8282