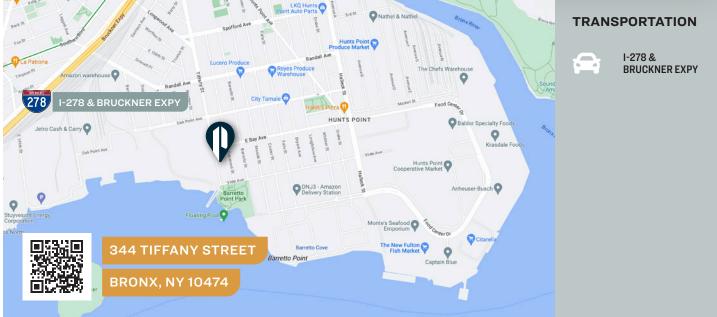

### **FOR LEASE**



344 TIFFANY STREET

**BRONX, NY 10474** 

# Prime 10-15,000 SF Lot **Available in Hunts Point**

Street to Street Access—Easy Trailer Access

LAND LEASE

**Upon request** 

#### TYPE Land



SQUARE FT.

15,000 RSF



LOADING





ZONING



PARCEL ID

172

2774 BLOCK

718-784-8282 / PINNACLERENY.COM

All information is from sources deemed reliable and is submitted subject to errors, omission. changes of price or other conditions, prior sale, rent and withdrawal without notice.

## Property Overview

#### **FEATURES**

- 100'x100' or 150'x100' Lot
- · Wide Streets for Access
- · Paved and Gated
- Lighting and Water Service Available
- Easy access into Manhattan
- Divisions Available: 10,000 Sq. Ft. or 15,000 Sq. Ft.







34-07 Steinway Street, Suite 202 Long Island City, NY 11101 718-784-8282

pinnaclereny.com

FOR MORE INFORMATION ABOUT THIS PROPERTY CONTACT EXCLUSIVE AGENTS:



ARIEL CASTELLANOS
Associate Broker
acastellanos@pinnaclereny.com
718-371-6412



FEDERICO MAZZEO
Salesperson
fmazzeo@pinnaclereny.com
718-371-6424