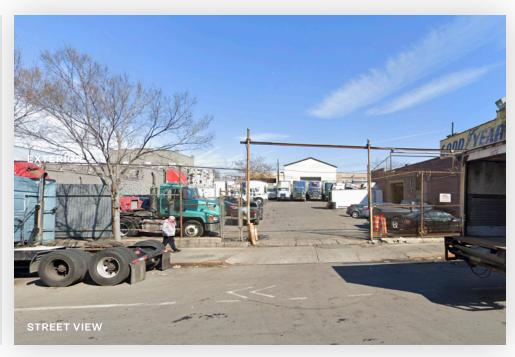

# Prime 10-15,000 SF Lot **Available in Hunts Point**

Street to Street Access—Easy Trailer Access

LAND LEASE

**Upon request** 

#### **FEATURES**

- 100'x100' or 150'x100' Lot
- · Wide Streets for Access
- · Paved and Gated
- Lighting and Water Service Available
- Easy access into Manhattan
- Divisions Available: 10,000 Sq. Ft. or 15,000 Sq. Ft.