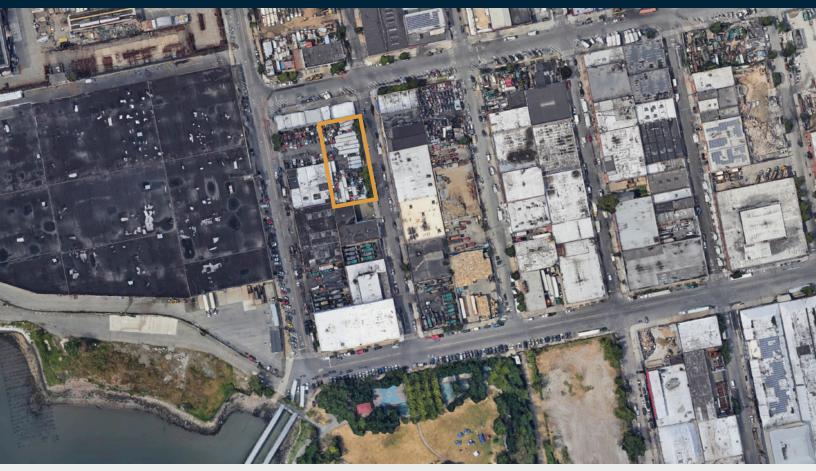

# Prime 10-15,000 SF Lot **Available in Hunts Point**

Street to Street Access—Easy Trailer Access

LAND LEASE

**Upon request** 

#### TYPE Land

SQUARE FT.

15,000 RSF

LOADING

ZONING

PARCEL ID

172

2774 BLOCK

#### **FEATURES**

- 100'x100' or 150'x100' Lot
- · Wide Streets for Access
- · Paved and Gated
- Lighting and Water Service Available
- Easy access into Manhattan
- Divisions Available: 10,000 Sq. Ft. or 15,000 Sq. Ft.