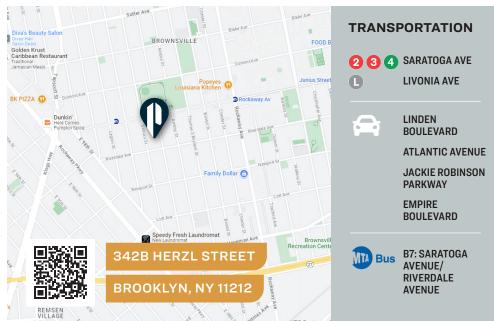

#### **FOR LEASE**

**342B HERZL STREET** 

**BROOKLYN, NY 11212** 

# 3,200 Sq. Ft. Warehouse For Lease

Located in Brownsville - 2 Blocks to the Subway