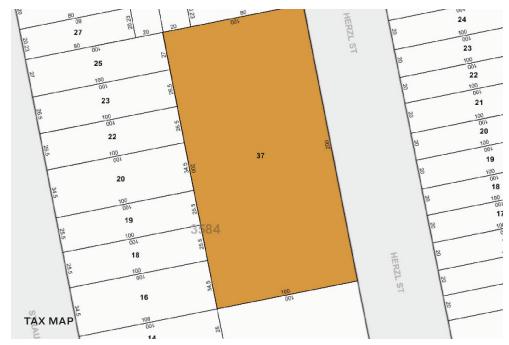

### Warehouse / Industrial

SQUARE FT.

3,200 RSF

ZONING

CLEAR HEIGHT

PARCEL ID

3584

찚

1 Drive-in Door 단

**37** 

PRICE