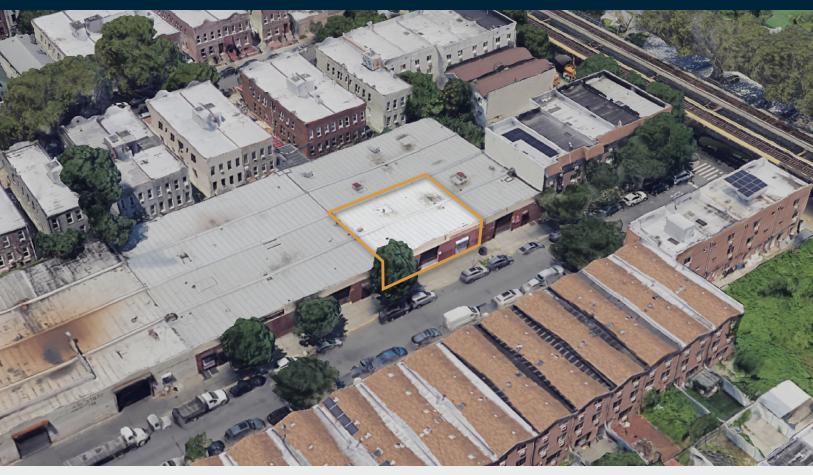

# 3,200 Sq. Ft. Warehouse For Lease

Located in Brownsville - 2 Blocks to the Subway

### Warehouse / Industrial

SQUARE FT.

3,200 RSF

ZONING

CLEAR HEIGHT

PARCEL ID

3584

찚