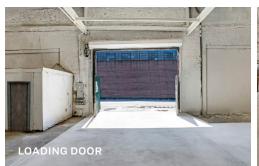

#### **FEATURES**

- 28,000 Sq. Ft. Property
- 22,400 Sq. Ft. Warehouse
- 5,600 Sq. Ft. Yard
- 21 Ft. Ceiling Height
- 1 Drive-in Door
- Quiet, Double Wide Street for Easy Loading
- Potential to Reopen Two Exterior Tailboard Docks
- Centrally Located with Easy Access to Brooklyn, Queens, and Long Island.
- Two Blocks to L Train
- Close Proximity to Bars, Restaurants, Coffee Shops