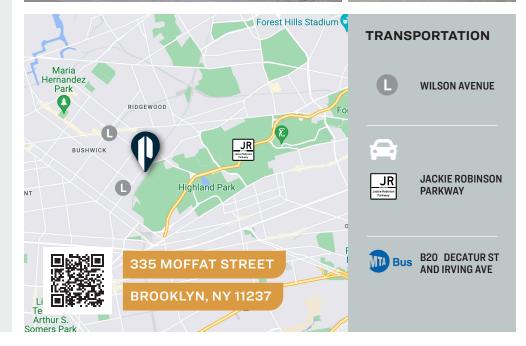

#### **335 MOFFAT STREET**

**BROOKLYN, NY 11237** 

# High Ceiling, One Story Warehouse for Sale or Lease

L Train – 2 Blocks Away.