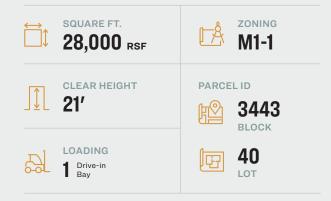

#### **FEATURES**

- 28,000 Sq. Ft. Property
- 22,400 Sq. Ft. Warehouse
- 5,600 Sq. Ft. Yard
- 21 Ft. Ceiling Height
- 1 Drive-in Door
- Quiet, Double Wide Street for Easy Loading
- Potential to Reopen Two Exterior Tailboard Docks
- Centrally Located with Easy Access to Brooklyn, Queens, and Long Island.
- Two Blocks to L Train
- Close Proximity to Bars, Restaurants, Coffee Shops