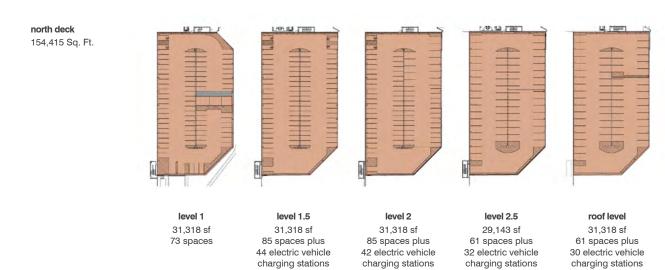

### unmatched parking

The parking decks can accommodate up to 361 Cars/Fleet parking, and all spaces is prepared to accommodate electric vehicle charging stations.

## typical parking deck

FOR MORE
INFORMATION
ABOUT THIS
PROPERTY CONTACT
EXCLUSIVE AGENTS: