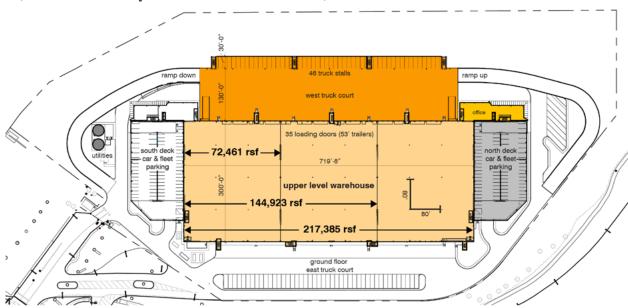

244,208<sub>RSF</sub>

**DIVISIONS AVAILABLE FROM** 

72,461 RSF AND UP

217,385<sub>RSF</sub>

Warehouse One Level -Direct Loading

**26,823** RSF

100,388<sub>RSF</sub> Truck Court

154,415<sub>RSF</sub>

### divisions available

72,461 rsf and up in increments of 24,154 rsf

# upper level-direct access

available for lease