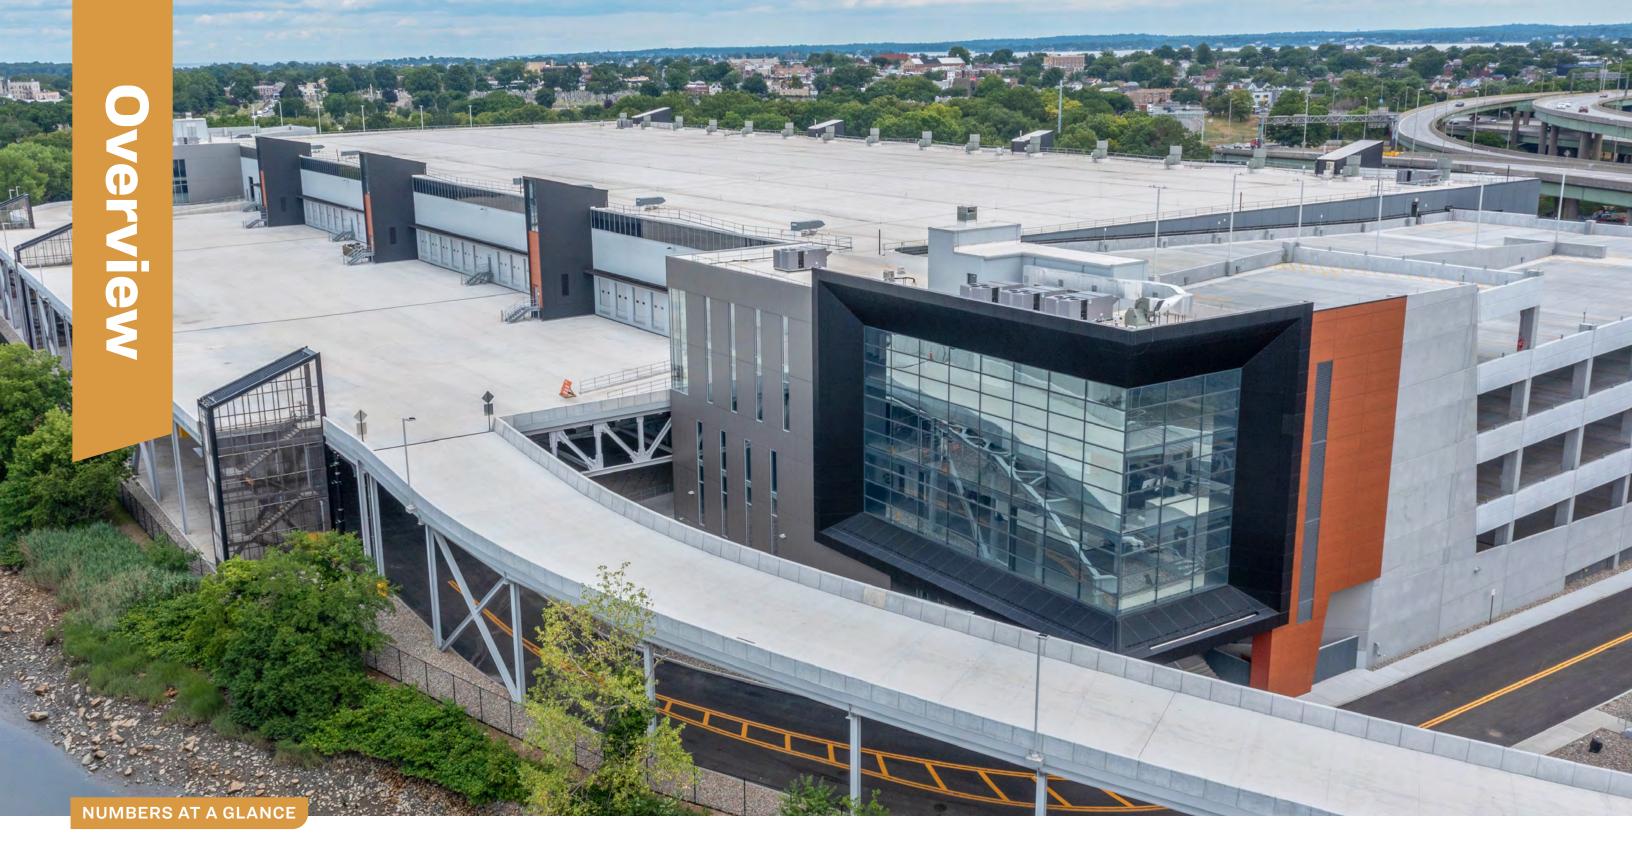

# Newly Built State of the Art Urban Industrial Complex

New and expansive 217,385 RSF Warehouse facility with immediate delivery.

Features multiple points of ingress/egress, and the ability to support **500 PSF** floor loads.

Strategically located with easy access to I-95, I-278, I-295, and Hutchinson Parkway all converge Access to Throggs Neck, Whitestone Bridge and George Washington Bridges.

Pinnacle Realty of New York, LLC has been appointed as the exclusive agent to facilitate the leasing of 2505 Bruckner Blvd, Bronx, NY 10465

#### **FEATURES**

- 35 Loading Docks
- 2 Drive In Doors
- 28' Ceiling Heights
- ~16,000 Amps Power
- LED Lighting
- ESFR Fire Sprinkler
- Solar Panel Rooftop

#### **TRUCK FRIENDLY**

- 80' X 80' Column Spans
- Up To 500 Psf Floor Loads
- 100,388 Sq. Ft. Truck Courts
- 254,803 Sq. Ft. (5.85 Acres) Secure Truck Court/ Indoor Car And Van Parking