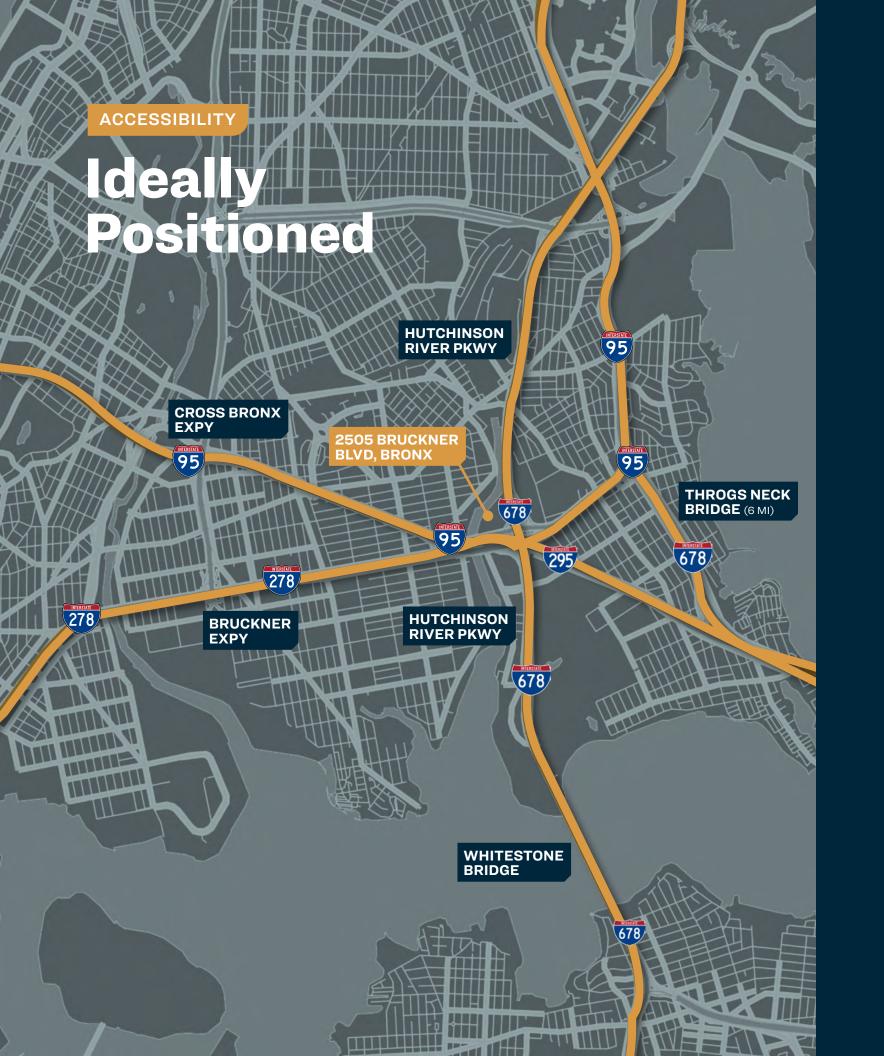

Strategically located with easy access to I-95, I-278, I-295, and Hutchinson Parkway all converge Access to Throggs Neck, Whitestone Bridge and George Washington Bridges.

Pinnacle Realty of New York, LLC has been appointed as the exclusive agent to facilitate the leasing of 2505 Bruckner Blvd, Bronx, NY 10465