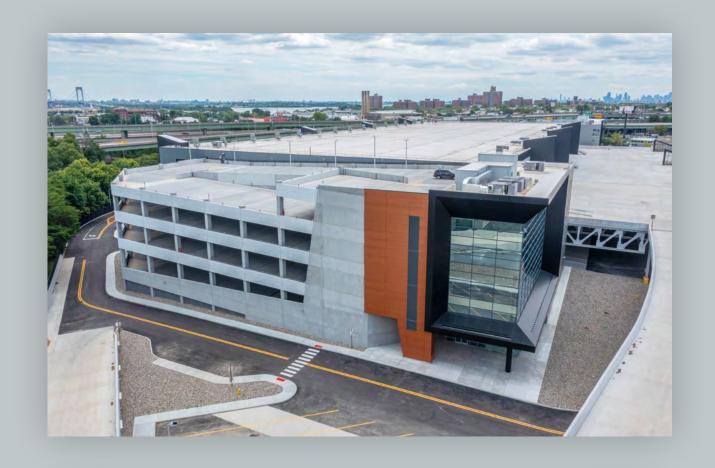

# Newly Built State of the Art Urban Industrial Complex

New and expansive 217,385 RSF Warehouse facility with immediate delivery.

Features multiple points of ingress/egress, and the ability to support **500 PSF** floor loads.

#### **FEATURES**

- 35 Loading Docks
- 2 Drive In Doors
- 28' Ceiling Heights
- ~16,000 Amps Power
- LED Lighting
- ESFR Fire Sprinkler
- Solar Panel Rooftop