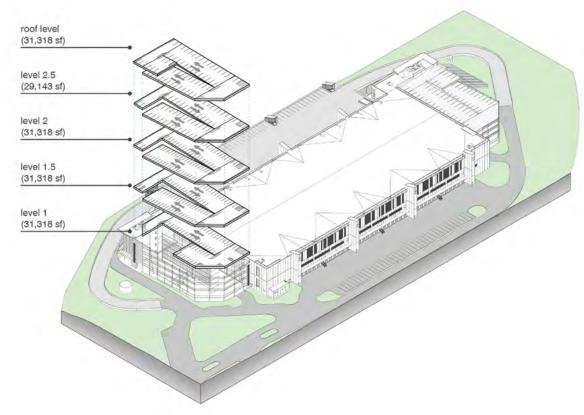

244,208<sub>RSF</sub>

**DIVISIONS AVAILABLE FROM** 

72,461 RSF AND UP

217,385<sub>RSF</sub>

Warehouse One Level -Direct Loading

**26,823** RSF

100,388<sub>RSF</sub> Truck Court

154,415<sub>RSF</sub>

### divisions available

72,461 rsf and up in increments of 24,154 rsf

# upper level-direct access

available for lease

### unmatched parking

The parking decks can accommodate up to 361 Cars/Fleet parking, and all spaces is prepared to accommodate electric vehicle charging stations.

## typical parking deck

FOR MORE
INFORMATION
ABOUT THIS
PROPERTY CONTACT
EXCLUSIVE AGENTS: