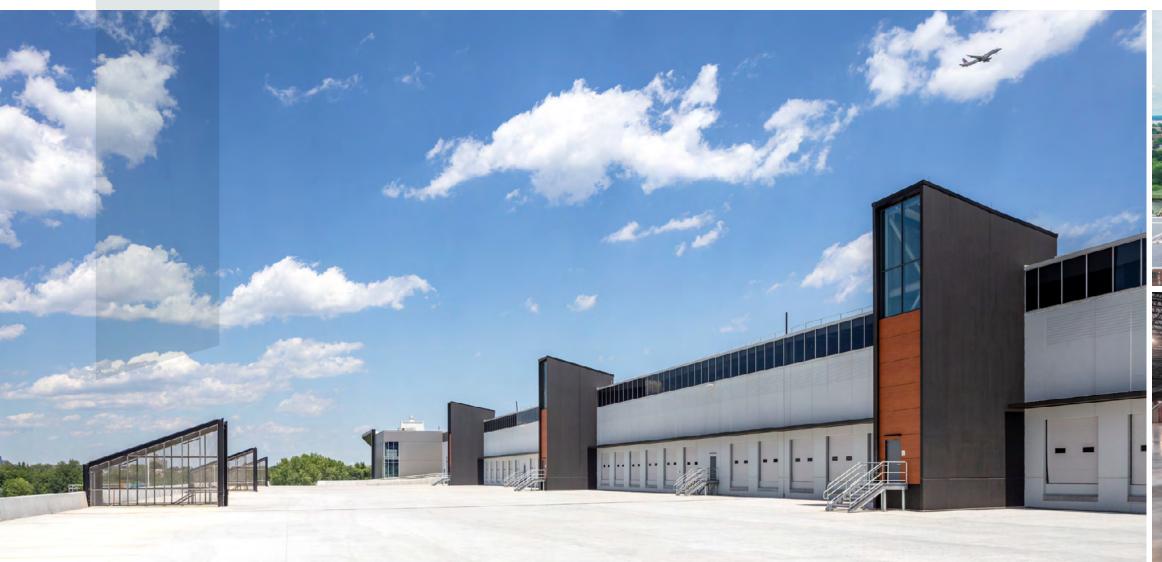

#### **FEATURES**

- 35 Loading Docks
- 2 Drive In Doors
- 28' Ceiling Heights
- ~16,000 Amps Power
- LED Lighting
- ESFR Fire Sprinkler
- Solar Panel Rooftop

#### **TRUCK FRIENDLY**

- 80' X 80' Column Spans
- Up To 500 Psf Floor Loads
- 100,388 Sq. Ft. Truck Courts
- 254,803 Sq. Ft. (5.85 Acres) Secure Truck Court/ Indoor Car And Van Parking