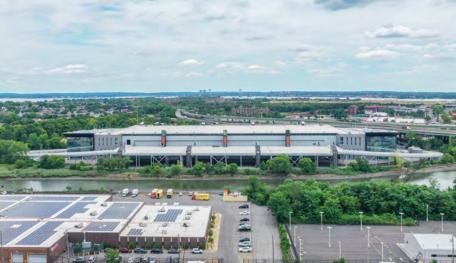

Strategically located with easy access to I-95, I-278, I-295, and Hutchinson Parkway all converge Access to Throggs Neck, Whitestone Bridge and George Washington Bridges.

Pinnacle Realty of New York, LLC has been appointed as the exclusive agent to facilitate the leasing of 2505 Bruckner Blvd, Bronx, NY 10465

#### **FEATURES**

- 35 Loading Docks
- 2 Drive In Doors
- 28' Ceiling Heights
- ~16,000 Amps Power
- LED Lighting
- ESFR Fire Sprinkler
- Solar Panel Rooftop