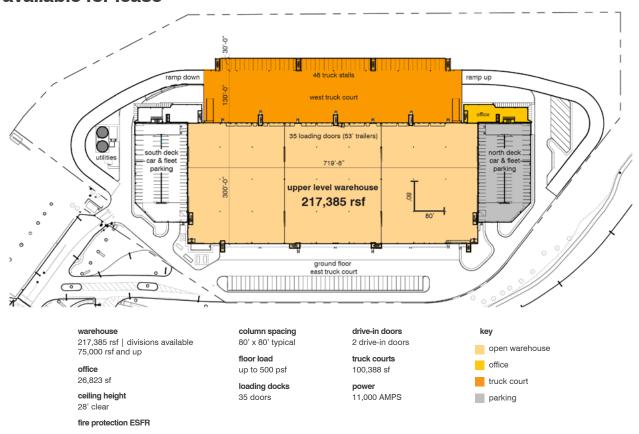

244,208<sub>RSF</sub>

**DIVISIONS AVAILABLE FROM** 

72,461 RSF AND UP

217,385<sub>RSF</sub>

Warehouse One Level -Direct Loading

**26,823** RSF

100,388<sub>RSF</sub> Truck Court

154,415<sub>RSF</sub>

#### **FEATURES**

- 35 Loading Docks
- 2 Drive In Doors
- 28' Ceiling Heights
- ~16,000 Amps Power
- LED Lighting
- ESFR Fire Sprinkler
- Solar Panel Rooftop

#### **TRUCK FRIENDLY**

- 80' X 80' Column Spans
- Up To 500 Psf Floor Loads
- 100,388 Sq. Ft. Truck Courts
- 254,803 Sq. Ft. (5.85 Acres) Secure Truck Court/ Indoor Car And Van Parking

### divisions available

72,461 rsf and up in increments of 24,154 rsf

# upper level-direct access

available for lease