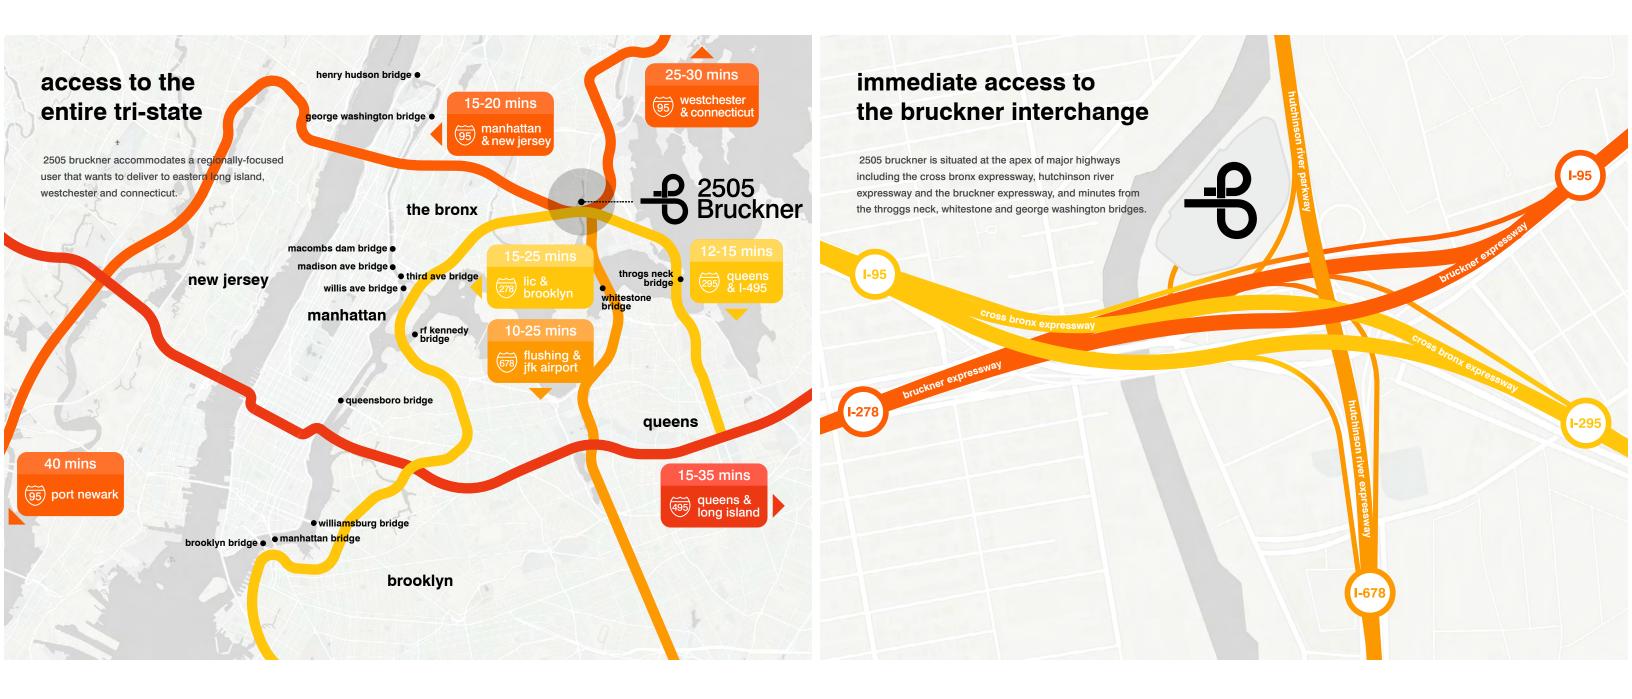

Strategically located with easy access to I-95, I-278, I-295, and Hutchinson Parkway all converge Access to Throggs Neck, Whitestone Bridge and George Washington Bridges.

Pinnacle Realty of New York, LLC has been appointed as the exclusive agent to facilitate the leasing of 2505 Bruckner Blvd, Bronx, NY 10465