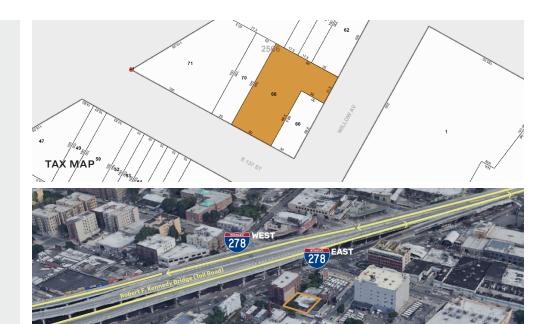

## Warehouse / Office

SQUARE FT. 5,000 RSF

M1-2

**CLEAR HEIGHT** 14' - 17'

LOADING

Drive-in Door

PARCEL ID

**2566** 

BLOCK

68

**Upon Request** 