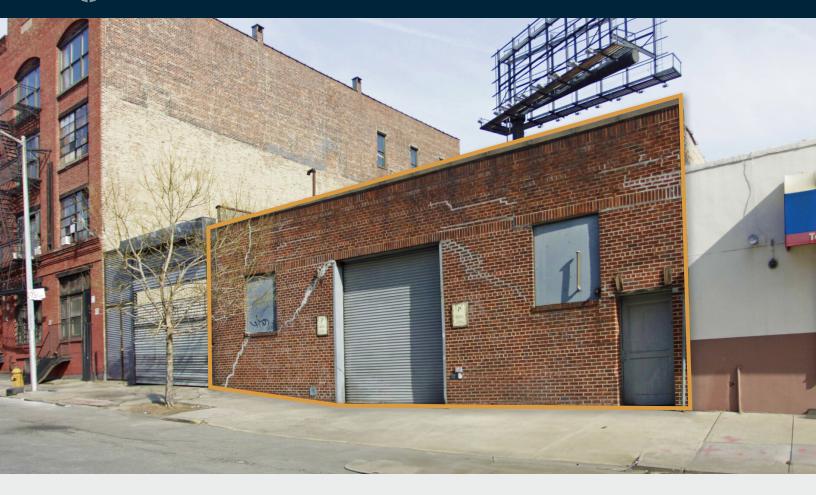

# Warehouse **Located in** the Heart of **Port Morris**

5,000 Sq. Ft. Warehouse

## Warehouse / Office

SQUARE FT. 5,000 RSF

M1-2

**CLEAR HEIGHT** 14' - 17'

LOADING

Drive-in Door

PARCEL ID

**2566** 

### **FEATURES**

- 5,000 Sq. Ft. Warehouse
- 1 Drive-In access
- Gas Heating
- 400 AMP electric
- · Finished offices
- 14-17 Ft. Ceiling Heights
- · Divisions Available