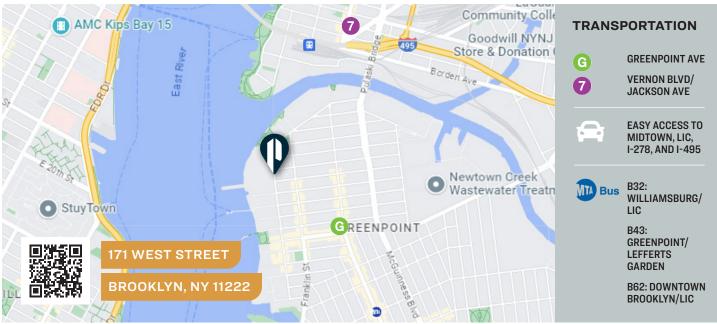

FOR LEASE

171 WEST STREET

**BROOKLYN, NY 11222** 

34-07 Steinway Street, Suite 202 | Long Island City, NY 11101

#### 718-784-8282 / PINNACLERENY.COM

All information is from sources deemed reliable and is submitted subject to errors, omission, changes of price or other conditions, prior sale, rent and withdrawal without notice.

### 171 WEST STREET SURFACE PARKING

34-07 Steinway Street, Suite 202 Long Island City, NY 11101 718-784-8282

pinnaclereny.com

FOR MORE INFORMATION ABOUT THIS PROPERTY CONTACT EXCLUSIVE AGENT:

**DAVID JUNIK**Partner
djunik@pinnaclereny.com
718-371-6406