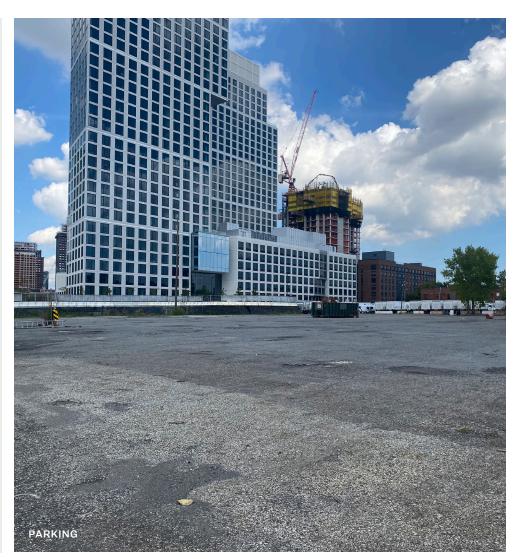

# Parking Lot Spanning 2.7 Acres is Currently Up for Short-Term Lease in Greenpoint, Brooklyn

Divisible

# Surface Parking

SQUARE FT.

120,000 RSF

PARCEL ID - PART OF

2502 1 BLOCK LOT

2510

]

LOT

#### **FEATURES**

- Total of 120,000 Sq. Ft.
   Available Possibility for Subdivisions
- · At-Grade Surface Parking
- Paved & Fenced
- 24/7 Security Gate
- Electric Service Available
- Daytime Superintendent Present
- Lot Maintenance Includes Snow Removal at Entry, Pot Hole Repair and Extermination