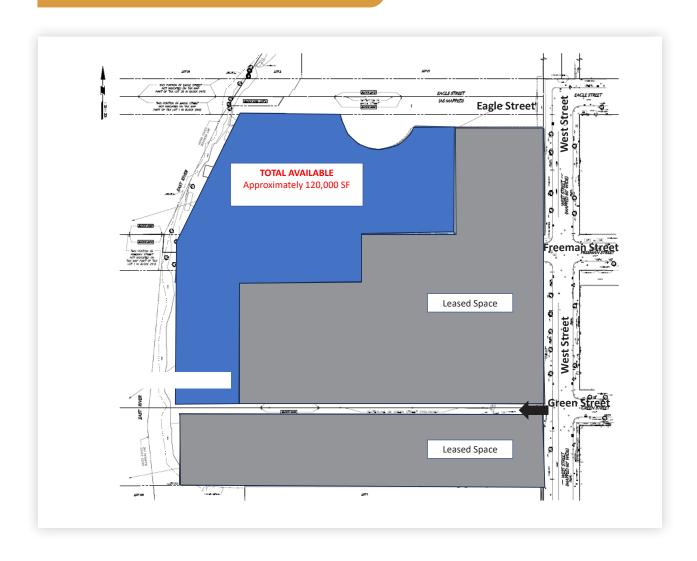

# Surface Parking

SQUARE FT.

120,000 RSF

PARCEL ID - PART OF

2502 1 BLOCK LOT

2510

]

LOT

#### **FEATURES**

- Total of 120,000 Sq. Ft.
   Available Possibility for Subdivisions
- · At-Grade Surface Parking
- Paved & Fenced
- 24/7 Security Gate
- Electric Service Available
- Daytime Superintendent Present
- Lot Maintenance Includes Snow Removal at Entry, Pot Hole Repair and Extermination