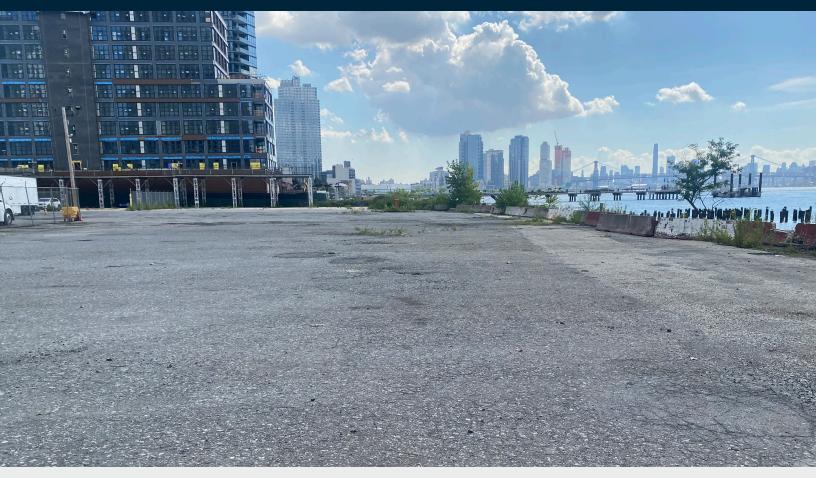

# Parking Lot Spanning 2.7 Acres is Currently Up for Short-Term Lease in Greenpoint, Brooklyn

Divisible

# Surface Parking

SQUARE FT.

120,000 RSF

PARCEL ID - PART OF

2502 1 BLOCK LOT

2510

]

LOT

#### **FEATURES**

- Total of 120,000 Sq. Ft.
   Available Possibility for Subdivisions
- · At-Grade Surface Parking
- Paved & Fenced
- 24/7 Security Gate
- Electric Service Available
- Daytime Superintendent Present
- Lot Maintenance Includes Snow Removal at Entry, Pot Hole Repair and Extermination