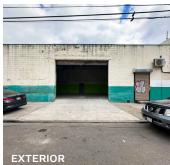

띩

LOADING

Drive-in
Door

] LOT

PRICE

**Upon Request** 

### **FEATURES**

- 3,000 Sq. Ft.
  - 2,400 Sq. Ft. 1st Floor Warehouse
  - 2nd Floor Walk-Up Office
- 1 Large Drive-In Door
- 17 Ft. Ceiling Height
- Available Immediately

34-07 Steinway Street, Suite 202 Long Island City, NY 11101 718-784-8282