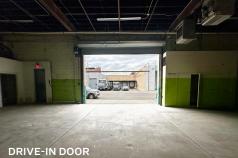

띩

LOADING

Drive-in
Door

] LOT

PRICE

**Upon Request** 

### **FEATURES**

- 3,000 Sq. Ft.
  - 2,400 Sq. Ft. 1st Floor Warehouse
  - 2nd Floor Walk-Up Office
- 1 Large Drive-In Door
- 17 Ft. Ceiling Height
- Available Immediately

34-07 Steinway Street, Suite 202 Long Island City, NY 11101 718-784-8282