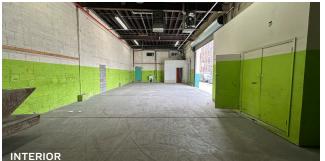

### **FEATURES**

- 3,000 Sq. Ft.
  - 2,400 Sq. Ft. 1st Floor Warehouse
  - 2nd Floor Walk-Up Office
- 1 Large Drive-In Door
- 17 Ft. Ceiling Height
- Available Immediately

34-07 Steinway Street, Suite 202 Long Island City, NY 11101 718-784-8282