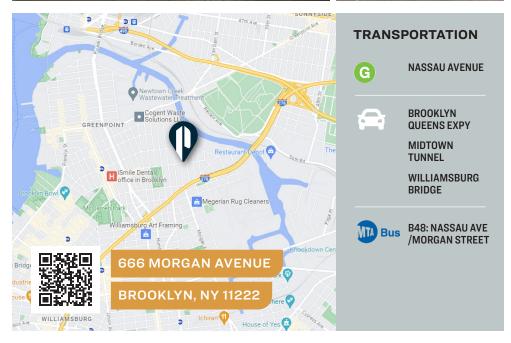

**FOR LEASE** 



666 MORGAN AVENUE

**BROOKLYN, NY 11222** 

# 3,000 Sq. Ft. Warehouse with Offices For Lease.

Prime Greenpoint Location.

# Warehouse / Industrial

SQUARE FT.

3,000 RSF

**M3-1** 

 $\bigcap$ 

CLEAR HEIGHT

PARCEL ID

**2660**BLOCK

띩

LOADING

Drive-in
Door

] LOT

PRICE

**Upon Request** 

## 718-784-8282 / PINNACLERENY.COM

All information is from sources deemed reliable and is submitted subject to errors, omission, changes of price or other conditions, prior sale, rent and withdrawal without notice.

# Property Overview

### **FEATURES**

- 3,000 Sq. Ft.
  - 2,400 Sq. Ft. 1st Floor Warehouse
  - 2nd Floor Walk-Up Office
- 1 Large Drive-In Door
- 17 Ft. Ceiling Height
- Available Immediately













34-07 Steinway Street, Suite 202 Long Island City, NY 11101 718-784-8282

pinnaclereny.com

# FOR MORE INFORMATION ABOUT THIS PROPERTY CONTACT EXCLUSIVE AGENTS:



PAUL BRALOWER
Associate Broker
pbralower@pinnaclereny.com
718-371-6402



LOUIS FUERY
Salesperson
Ifuery@pinnaclereny.com
718-371-6407



BILLY SALOMON Salesperson bsalomon@pinnaclereny.com 718-371-6405