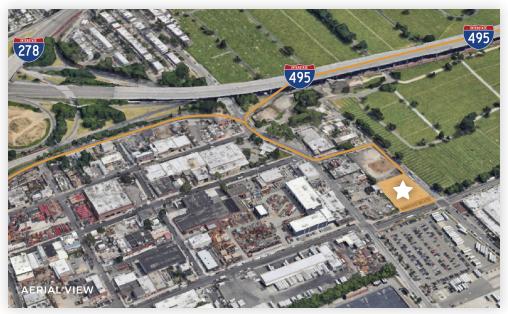

# Property Overview

#### **FEATURES**

- 35,000 Sq. Ft. 1 Story Building
- 4,020 Sq. Ft. (20) Car Parking
- 2 Interior Loading Docks
- 16' Ceiling Height
- 800 Amps of Power
- Premium Life Science Tenant
- Below Market Rent
- Qualified Opportunity Zone
- At the LIE/BQE Minutes to Manhattan