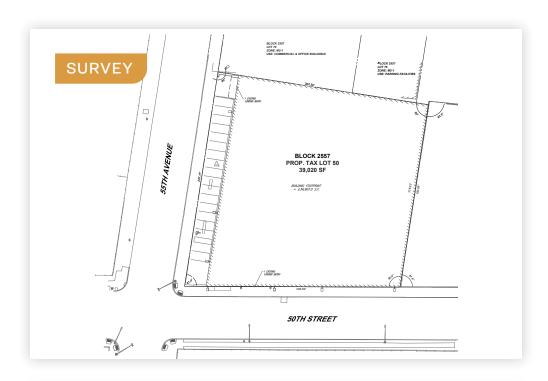

# Ideal Investment - 1031 Exchange Opportunity!

35,000 Sq. Ft. - 1 Story Industrial Building + 4,020 Sq. Ft. Land (20 Car Parking). Fully Leased Through 1/31/29.

PARCEL ID

**2557**BLOCK

14

800 AMPS

단

**50** 

Significant Upside in Rent /
100% Leased to a Life Science Tenant

PRICE