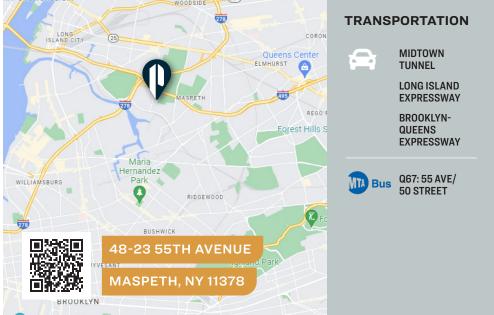

### **FOR SALE**

**48-23 55TH AVENUE** 

MASPETH, NY 11378

#### **FEATURES**

- 35,000 Sq. Ft. 1 Story Building
- 4,020 Sq. Ft. (20) Car Parking
- 2 Interior Loading Docks
- 16' Ceiling Height
- 800 Amps of Power
- Premium Life Science Tenant
- Below Market Rent
- Qualified Opportunity Zone
- At the LIE/BQE Minutes to Manhattan