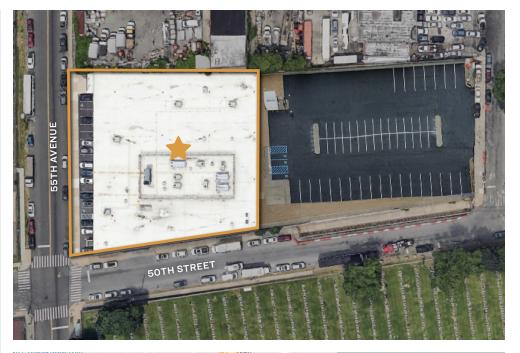

# Ideal Investment - 1031 Exchange Opportunity!

35,000 Sq. Ft. - 1 Story Industrial Building + 4,020 Sq. Ft. Land (20 Car Parking). Fully Leased Through 1/31/29.

#### **FEATURES**

- 35,000 Sq. Ft. 1 Story Building
- 4,020 Sq. Ft. (20) Car Parking
- 2 Interior Loading Docks
- 16' Ceiling Height
- 800 Amps of Power
- Premium Life Science Tenant
- Below Market Rent
- Qualified Opportunity Zone
- At the LIE/BQE Minutes to Manhattan