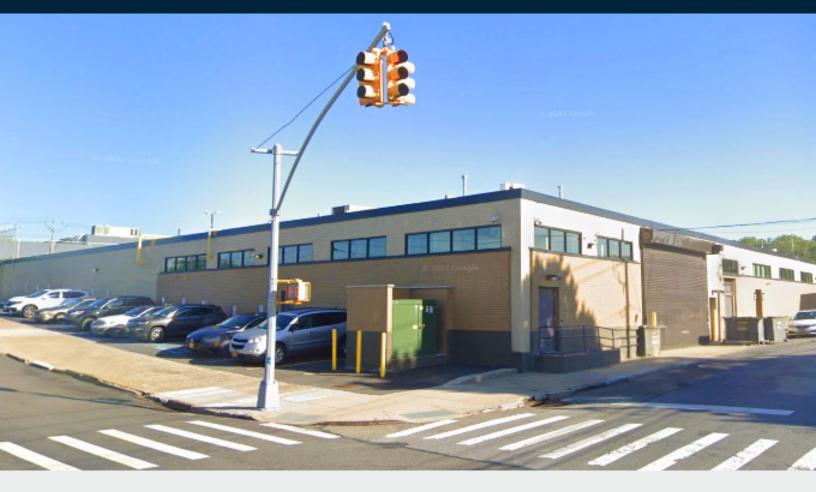

# Ideal Investment - 1031 Exchange Opportunity!

35,000 Sq. Ft. - 1 Story Industrial Building + 4,020 Sq. Ft. Land (20 Car Parking). Fully Leased Through 1/31/29.

## Warehouse / Industrial / Investment

 $\stackrel{\longleftrightarrow}{ } \uparrow$ 

35,000 RSF

SQUARE FT.

M2-1

 $\bigcirc$ 

CLEAR HEIGHT

(FOIL)

#### **FEATURES**

- 35,000 Sq. Ft. 1 Story Building
- 4,020 Sq. Ft. (20) Car Parking
- 2 Interior Loading Docks
- 16' Ceiling Height
- 800 Amps of Power
- Premium Life Science Tenant
- Below Market Rent
- Qualified Opportunity Zone
- At the LIE/BQE Minutes to Manhattan