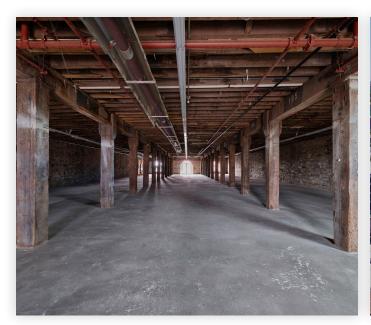

Today, the stores stand as a reminder of an era when Red Hook provided the most modern shipping facilities of the day. The Beard and Robinson Stores retain much of its historic character, with 250 restored arched iron shutters and the retention of the original beams and massive supporting timbers. Coffee and cocoa beans can still be found in the cracks of the original floorboards.

#### **FEATURES**

- 8,000 Sq. Ft.
- 10 Ft. Clear Ceiling Height
- Double Wide Loading Door
- · Radiant Heat
- · Sprinkled
- · Street to Street
- Bathroom
- · Exposed Brick
- Daytime Parking
- Waterfront Promenade