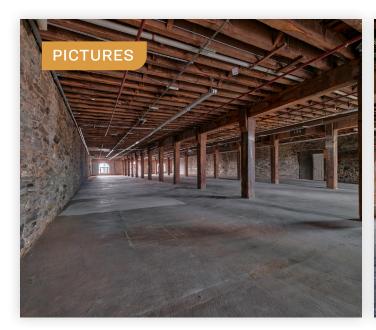

# The Beard Street Warehouses

Join The Creative/Manufacturing District of Red Hook Brooklyn. 8,000 Sq. Ft. Ground Floor For Lease.

Ideal For Artist Studios, Creative/ Manufacturing.

Today, the stores stand as a reminder of an era when Red Hook provided the most modern shipping facilities of the day. The Beard and Robinson Stores retain much of its historic character, with 250 restored arched iron shutters and the retention of the original beams and massive supporting timbers. Coffee and cocoa beans can still be found in the cracks of the original floorboards.

#### **FEATURES**

- 8,000 Sq. Ft.
- 10 Ft. Clear Ceiling Height
- Double Wide Loading Door
- · Radiant Heat
- · Sprinkled
- · Street to Street
- Bathroom
- · Exposed Brick
- Daytime Parking
- Waterfront Promenade