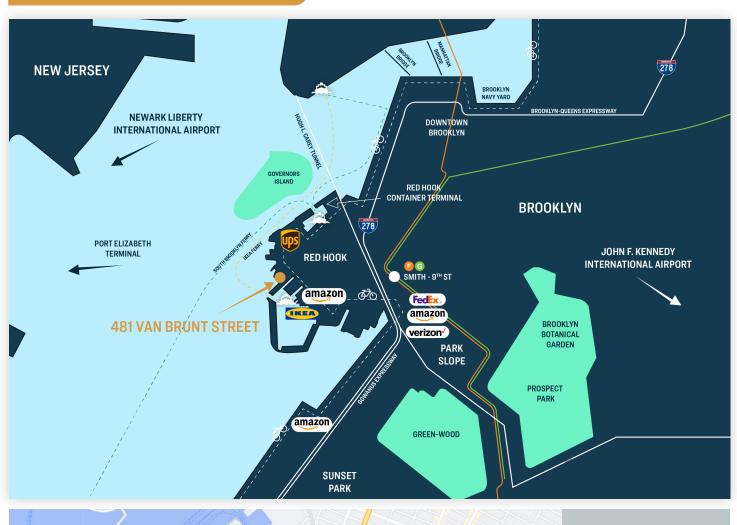

#### **RED HOOK & SURROUNDING AREA**

34-07 Steinway Street, Suite 202 | Long Island City, NY 11101