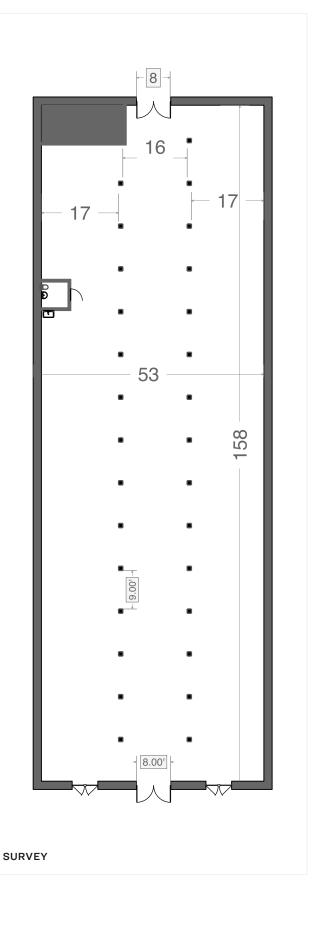

## Industrial / Flex / Warehouse

 $\stackrel{\longleftrightarrow}{\bigsqcup} \updownarrow$ 

SQUARE FT.

8,000 RSF

ZUNING

M3-1

CLEAR HEIGHT 10'

Loading Door

PARCEL ID

612

LOADING CAPACITY

Double Wide

**1** 

ELECTRIC POWER

300 AMPS/3 PHASE

PRICE

#### **FEATURES**

- 8,000 Sq. Ft.
- 10 Ft. Clear Ceiling Height
- Double Wide Loading Door
- · Radiant Heat
- · Sprinkled
- · Street to Street
- Bathroom
- · Exposed Brick
- Daytime Parking
- Waterfront Promenade