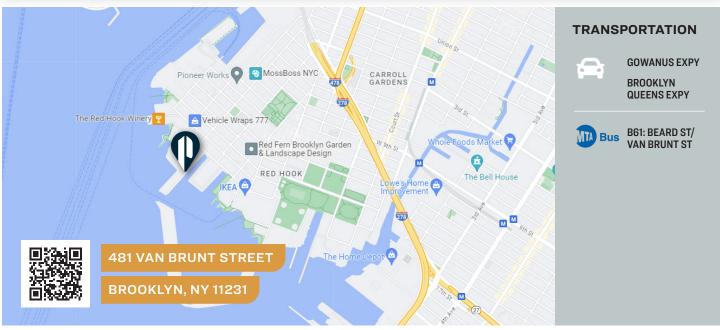

#### **RED HOOK & SURROUNDING AREA**

34-07 Steinway Street, Suite 202 | Long Island City, NY 11101