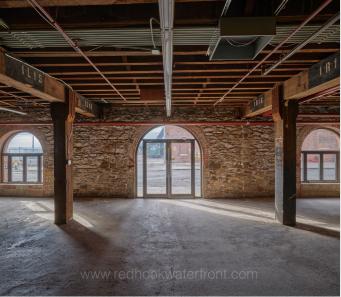

Today, the stores stand as a reminder of an era when Red Hook provided the most modern shipping facilities of the day. The Beard and Robinson Stores retain much of its historic character, with 250 restored arched iron shutters and the retention of the original beams and massive supporting timbers. Coffee and cocoa beans can still be found in the cracks of the original floorboards.

- Adjacent to Waterfront Esplanade and Marina Bicycle Parking and Car Parking Close to Major Thoroughfares
- · Original Beams, Brick and Stone
- · Accessible Via Waterway
- · Steps From Waterfront

#### **FEATURES**

- 8,000 Sq. Ft.
- 10 Ft. Clear Ceiling Height
- Double Wide Loading Door
- · Radiant Heat
- · Sprinkled
- · Street to Street
- Bathroom
- · Exposed Brick
- Daytime Parking
- Waterfront Promenade