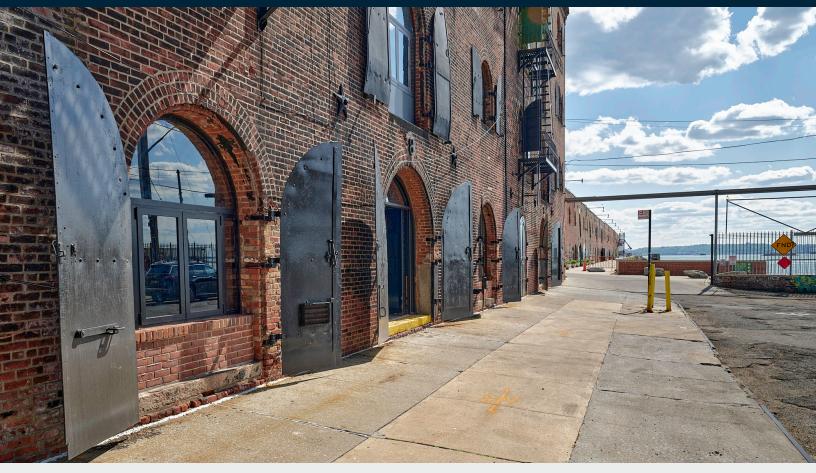

## **Property Overview**

The Beard and Robinson Stores were built by Jeremiah P. Robinson and William Beard in he 1860s and 70's and were eventually founded in 1872 during a surge in dockside warehousing after the Civil War. Far from the farms of the Midwest, the Beard and Robinson Stores were part of a complex of grain terminals, warehouses, wharves, and shipyards constructed by Beard to accommodate goods and materials bound for New York Harbor via the Great Lakes and the Erie Canal. That's why they call it Erie Basin.

Today, the stores stand as a reminder of an era when Red Hook provided the most modern shipping facilities of the day. The Beard and Robinson Stores retain much of its historic character, with 250 restored arched iron shutters and the retention of the original beams and massive supporting timbers. Coffee and cocoa beans can still be found in the cracks of the original floorboards.

- Adjacent to Waterfront Esplanade and Marina Bicycle Parking and Car Parking Close to Major Thoroughfares
- · Original Beams, Brick and Stone
- · Accessible Via Waterway
- · Steps From Waterfront

#### **FEATURES**

- 8,000 Sq. Ft.
- 10 Ft. Clear Ceiling Height
- Double Wide Loading Door
- · Radiant Heat
- · Sprinkled
- · Street to Street
- Bathroom
- · Exposed Brick
- Daytime Parking
- Waterfront Promenade