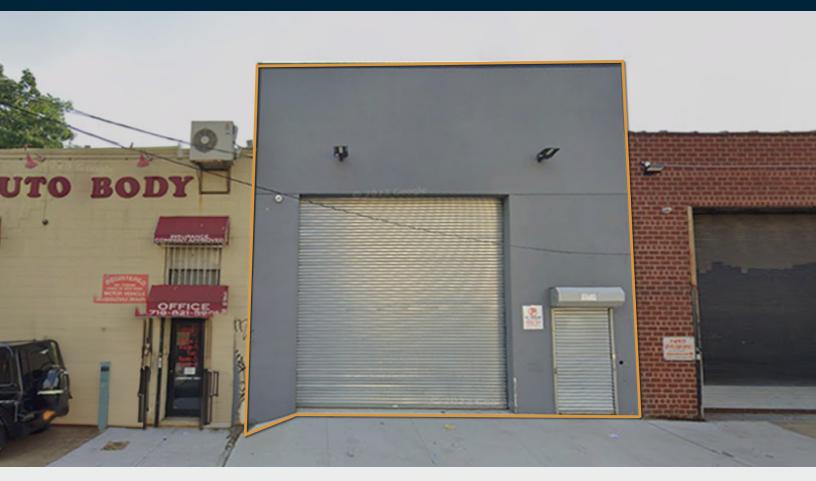

#### **FOR LEASE**

**16 WILLIAMS AVENUE** 

**BROOKLYN, NY 11207** 

# Broadway Junction Warehouse For Lease.

New Construction.

### Warehouse / Retail / Industrial

 $\stackrel{\longleftrightarrow}{\bigsqcup} \updownarrow$ 

**3,750** RSF

PARCEL ID

M1-1

CLEAR HEIGHT

3665 BLOCK

전

LOADING

Drive-in Door ·

19

PRICE

**Upon Request** 

#### **FEATURES**

- 3,750 Sq. Ft. Warehouse
- 2,500 Sq. Ft. Ground Floor
- 1,250 Sq. Ft. Mezzanine
- 16 Ft. Ceiling Height
- · Large Drive-In Door
- 200 Amps 3- Phase Power
- · Gas Heat
- New Construction