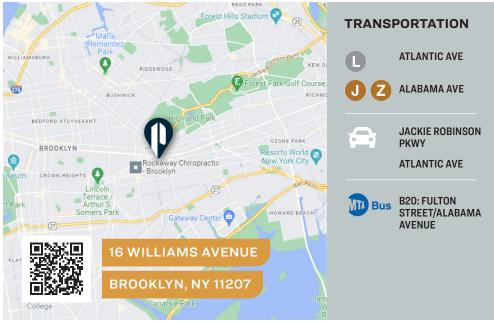

EASE**



**16 WILLIAMS AVENUE** 

**BROOKLYN, NY 11207** 

# Broadway Junction Warehouse For Lease.

New Construction.

#### ГҮРЕ

### Warehouse / Retail / Industrial

 $\stackrel{\longleftrightarrow}{\bigsqcup} \updownarrow$ 

**3,750** RSF



PARCEL ID

M1-1

CLEAR HEIGHT



3665 BLOCK

전

LOADING

Drive-in Door ·

19

PRICE

**Upon Request** 

#### 718-784-8282 / PINNACLERENY.COM

All information is from sources deemed reliable and is submitted subject to errors, omission, changes of price or other conditions, prior sale, rent and withdrawal without notice.

## Property Overview

#### **FEATURES**

- 3,750 Sq. Ft. Warehouse
- 2,500 Sq. Ft. Ground Floor
- 1,250 Sq. Ft. Mezzanine
- 16 Ft. Ceiling Height
- · Large Drive-In Door
- 200 Amps 3- Phase Power
- · Gas Heat
- New Construction







34-07 Steinway Street, Suite 202 Long Island City, NY 11101 718-784-8282

pinnaclereny.com

FOR MORE INFORMATION ABOUT THIS PROPERTY CONTACT EXCLUSIVE AGENTS:

718-371-6372



**LEVI JUNIK**Salesperson
ljunik@pinnaclereny.com
718-371-6401



# NOAH TANENBAUM Associate Broker ntanenbaum@pinnaclereny.com