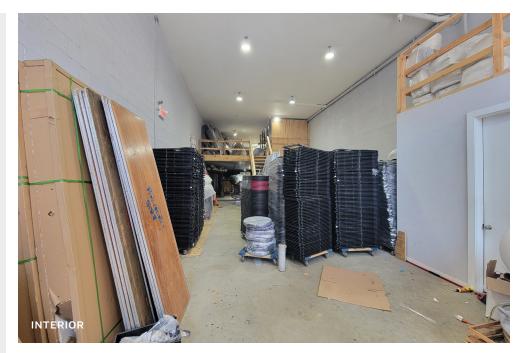

## Property Overview

#### **FEATURES**

- 3,750 Sq. Ft. Warehouse
- 2,500 Sq. Ft. Ground Floor
- 1,250 Sq. Ft. Mezzanine
- 16 Ft. Ceiling Height
- · Large Drive-In Door
- 200 Amps 3- Phase Power
- · Gas Heat
- New Construction