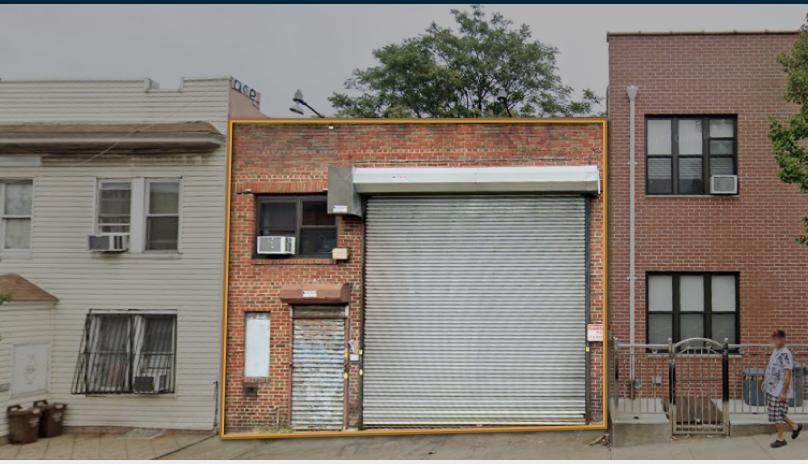

# Perfect One-Story Building Situated Between Sunset Park And Park Slope.

It's a rare find, and a great opportunity for small businesses looking to expand. The location offers easy access to Manhattan and excellent transportation options.

## Warehouse / Retail / Industrial

 $\stackrel{\longleftrightarrow}{\square} \updownarrow$ 

**2,875** RSF

PARCEL ID

630 BLOCK

CLEAR HEIGHT 16'

**15** 

ZONING

#### **FEATURES**

- 2,875 Total Sq. Ft.
- 1,875 Ground Level
- 1,000 Sq. Ft. Mezzanine
- Existing Office Space
- 1 Drive-In
- · 16'2" Ceiling Heights
- · Gas Heat
- · Skylights
- 75' x 25'

34-07 Steinway Street, Suite 202 Long Island City, NY 11101 718-784-8282