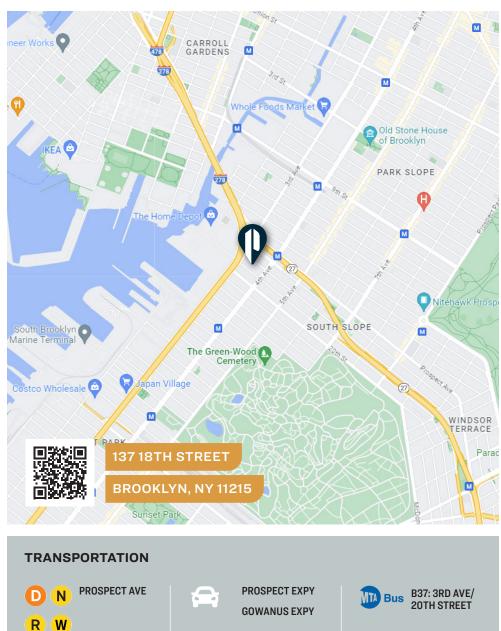

### **FOR LEASE**

**137 18TH STREET** 

**BROOKLYN, NY 11215** 

# Perfect One-Story Building Situated Between Sunset Park And Park Slope.

It's a rare find, and a great opportunity for small businesses looking to expand. The location offers easy access to Manhattan and excellent transportation options.