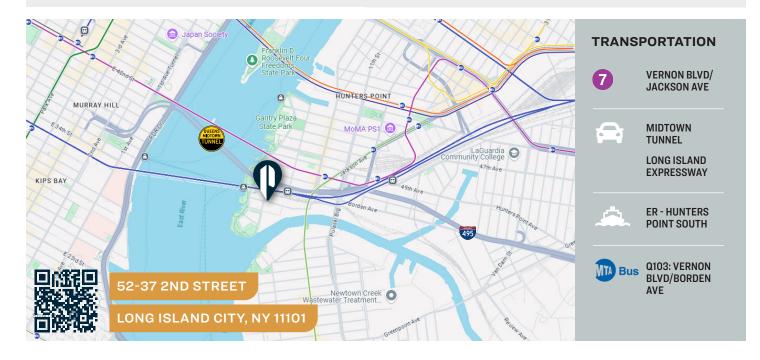

## **52-37 2ND STREET**

LONG ISLAND CITY, NY 11101

The property is ideally situated in the Long Island City Waterfront District, the corner location offers easy access from two streets. Highly accessible, the property is located blocks to the Midtown Tunnel and Subway. Minutes to the 59th Street Bridge and Manhattan.

- Blocks to Midtown Tunnel + Subway, Minutes to Manhattan
- Gas Heat
- Heavy Power
- Built Out Offices

34-07 Steinway Street, Suite 202 Long Island City, NY 11101 718-784-8282 pinnaclereny.com