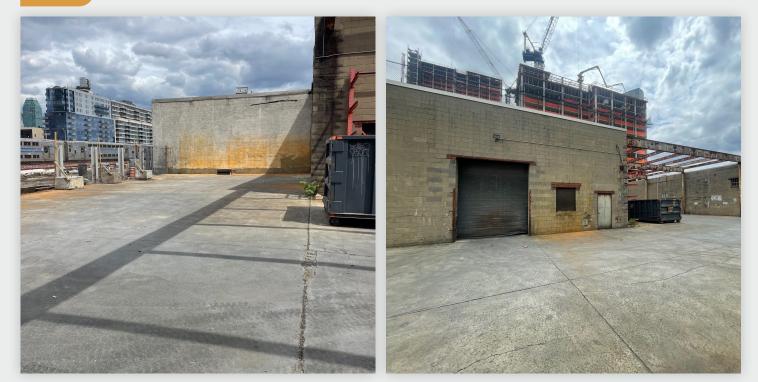

## **Upon Request**

PRICE

YARD

## **Property Overview**

Pinnacle Realty of New York, LLC. is pleased to announce that it has been appointed the exclusive agents to facilitate the leasing of 52-37 2nd Street, Long Island City, Queens. The property consists of a 12,000 Sq. Ft. 1 Story industrial building, high ceilings, drive-in loading, and interior loading platform. Another 5,000 Sq. Ft. 1 Story high ceiling industrial building with drivein access. Nestled between the two buildings is 8,300 Sq. Ft. of paved exterior land.

#### **Features**

- Two Separate Warehouses plus Paved Land
- 12,000 Sq. Ft. and 5,000 Sq. Ft. 1 Story Industrial Buildings
- 17-20.5' Ceiling
- 8,300 Sq. Ft. Fenced and Paved Yard
- Large Drive-In Doors and Interior Loading Dock