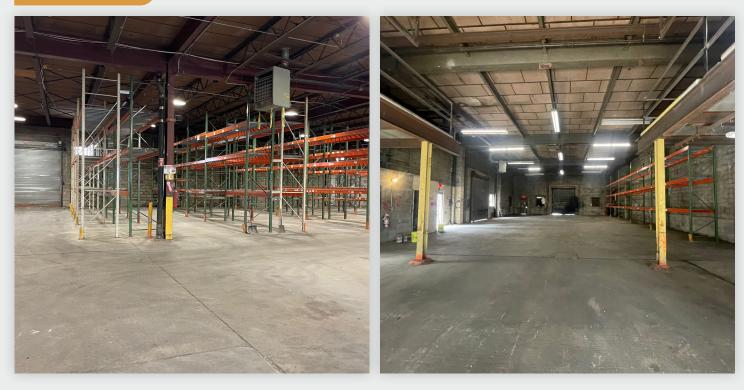

## WAREHOUSE

718-784-8282 / PINNACLERENY.COM

All information is from sources deemed reliable and is submitted subject to errors, omission, changes of price or other conditions, prior sale, rent and withdrawal without notice.

## **Property Overview**

Pinnacle Realty of New York, LLC. is pleased to announce that it has been appointed the exclusive agents to facilitate the leasing of 52-37 2nd Street, Long Island City, Queens. The property consists of a 12,000 Sq. Ft. 1 Story industrial building, high ceilings, drive-in loading, and interior loading platform. Another 5,000 Sq. Ft. 1 Story high ceiling industrial building with drivein access. Nestled between the two buildings is 8,300 Sq. Ft. of paved exterior land.

#### **Features**

- Two Separate Warehouses plus Paved Land
- 12,000 Sq. Ft. and 5,000 Sq. Ft. 1 Story Industrial Buildings
- 17-20.5' Ceiling
- 8,300 Sq. Ft. Fenced and Paved Yard
- Large Drive-In Doors and Interior Loading Dock