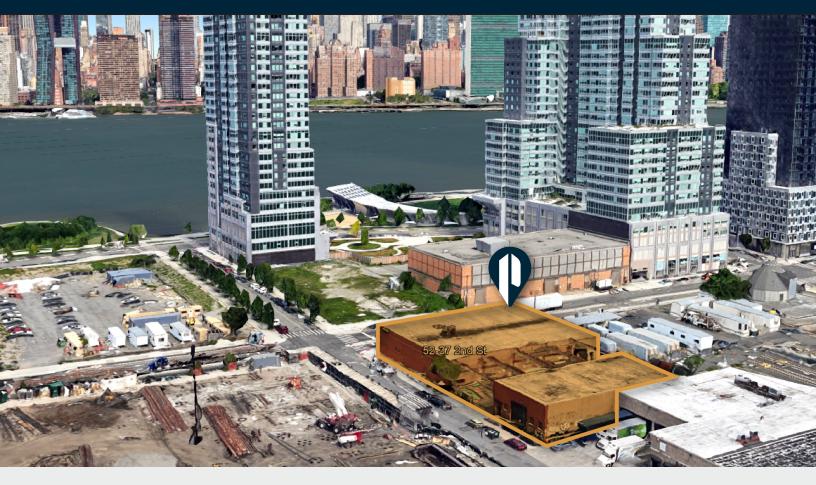

## **52-37 2ND STREET**

LONG ISLAND CITY, NY 11101

# High Ceiling Warehouse with Land at the Midtown Tunnel!

17,000 Sq. Ft. Warehouse + 8,300 Sq. Ft. Fenced and Paved Yard

## **Property Overview**

Pinnacle Realty of New York, LLC. is pleased to announce that it has been appointed the exclusive agents to facilitate the leasing of 52-37 2nd Street, Long Island City, Queens. The property consists of a 12,000 Sq. Ft. 1 Story industrial building, high ceilings, drive-in loading, and interior loading platform. Another 5,000 Sq. Ft. 1 Story high ceiling industrial building with drivein access. Nestled between the two buildings is 8,300 Sq. Ft. of paved exterior land.

The property is ideally situated in the Long Island City Waterfront District, the corner location offers easy access from two streets. Highly accessible, the property is located blocks to the Midtown Tunnel and Subway. Minutes to the 59th Street Bridge and Manhattan.