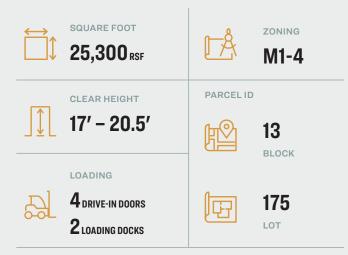

# High Ceiling Warehouse with Land at the Midtown Tunnel!

17,000 Sq. Ft. Warehouse + 8,300 Sq. Ft. Fenced and Paved Yard

## **Property Overview**

Pinnacle Realty of New York, LLC. is pleased to announce that it has been appointed the exclusive agents to facilitate the leasing of 52-37 2nd Street, Long Island City, Queens. The property consists of a 12,000 Sq. Ft. 1 Story industrial building, high ceilings, drive-in loading, and interior loading platform. Another 5,000 Sq. Ft. 1 Story high ceiling industrial building with drivein access. Nestled between the two buildings is 8,300 Sq. Ft. of paved exterior land.

#### **Features**

- Two Separate Warehouses plus Paved Land
- 12,000 Sq. Ft. and 5,000 Sq. Ft. 1 Story Industrial Buildings
- 17-20.5' Ceiling
- 8,300 Sq. Ft. Fenced and Paved Yard
- Large Drive-In Doors and Interior Loading Dock