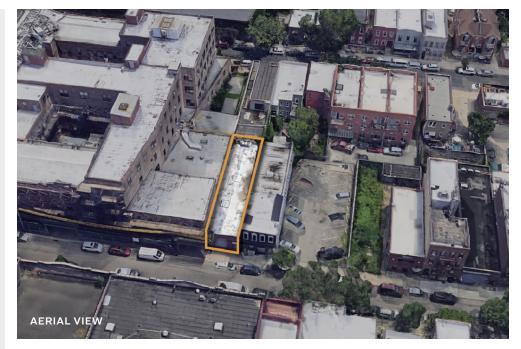

35-21 9TH STREET

**ASTORIA, NY 11106** 

# Prime 2,500 Sq. Ft. One Story Building

The Perfect Space to Grow Your Business

#### ТҮРЕ

### Warehouse / Industrial

 $\stackrel{\longleftrightarrow}{\bigsqcup} \updownarrow$ 

**2,500** RSF

zoning **R5** 

 $\bigcap$ 

CLEAR HEIGHT

PARCEL ID

329

BLOCK

찚

LOADING

1 Drive-In Door

단

**17** 

PRICE

## Property Overview

### **FEATURES**

- 13' Ceilings
- Gas Heat
- Floor Drains
- · Air Conditioned Offices
- 600 AMP Electrical Service
- Large Overload Drive-In Door
- Easy Accessible to Manhattan and All Area Bridges, Tunnels, and Highways
- · Qualified Opportunity Zone







34-07 Steinway Street, Suite 202 Long Island City, NY 11101 718-784-8282

pinnaclereny.com

FOR MORE INFORMATION ABOUT THIS PROPERTY CONTACT EXCLUSIVE AGENTS:



PAUL BRALOWER
Associate Broker

pbralower@pinnaclereny.com 718-371-6402



### **BRENDAN BURKE**

Associate Broker bburke@pinnaclereny.com 718-371-6403