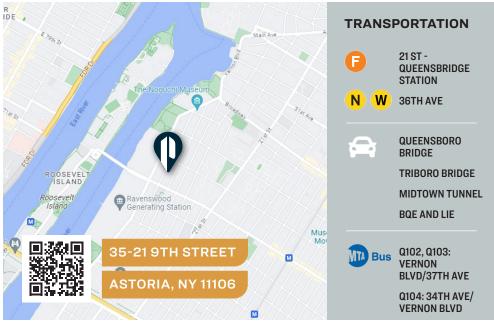

35-21 9TH STREET

**ASTORIA, NY 11106** 

# Prime 2,500 Sq. Ft. One Story Building

The Perfect Space to Grow Your Business

#### ТҮРЕ

### Warehouse / Industrial

 $\stackrel{\longleftrightarrow}{\bigsqcup} \updownarrow$ 

**2,500** RSF

zoning **R5** 

 $\bigcap$ 

CLEAR HEIGHT

PARCEL ID

329

BLOCK

찚

LOADING

1 Drive-In Door

단

**17** 

PRICE

## Property Overview

### **FEATURES**

- 13' Ceilings
- Gas Heat
- Floor Drains
- · Air Conditioned Offices
- 600 AMP Electrical Service
- Large Overload Drive-In Door
- Easy Accessible to Manhattan and All Area Bridges, Tunnels, and Highways
- · Qualified Opportunity Zone







34-07 Steinway Street, Suite 202 Long Island City, NY 11101 718-784-8282

pinnaclereny.com

FOR MORE INFORMATION ABOUT THIS PROPERTY CONTACT EXCLUSIVE AGENTS:



PAUL BRALOWER
Associate Broker

pbralower@pinnaclereny.com 718-371-6402



### **BRENDAN BURKE**

Associate Broker bburke@pinnaclereny.com 718-371-6403