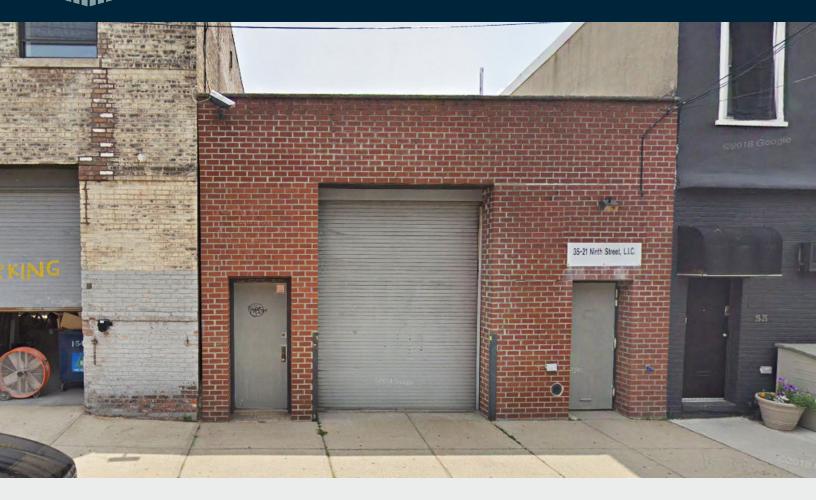

# Prime 2,500 Sq. Ft. One Story Building

The Perfect Space to Grow Your Business

### **FEATURES**

- 13' Ceilings
- Gas Heat
- Floor Drains
- · Air Conditioned Offices
- 600 AMP Electrical Service
- Large Overload Drive-In Door
- Easy Accessible to Manhattan and All Area Bridges, Tunnels, and Highways
- · Qualified Opportunity Zone