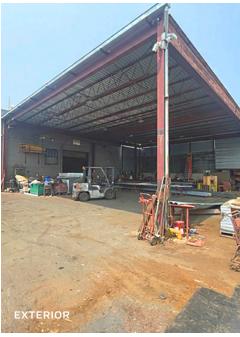

#### **FEATURES**

- 6,000 Sq. Ft. Building
  - Includes Approximately 1,500 Sq. Ft. of Office Space With HVAC
  - 19 Ft. Ceilings in Warehouse
  - · Gas Heat
  - Heavy Power
  - · Seconds to the RFK Bridge
- 11,800 Sq. Ft. Yard Space
  - · Fenced/Paved
  - Approx. 3,500 Sq. Ft. of Yard Area is Covered With A Structural Steel Roof System With 19' Clearance