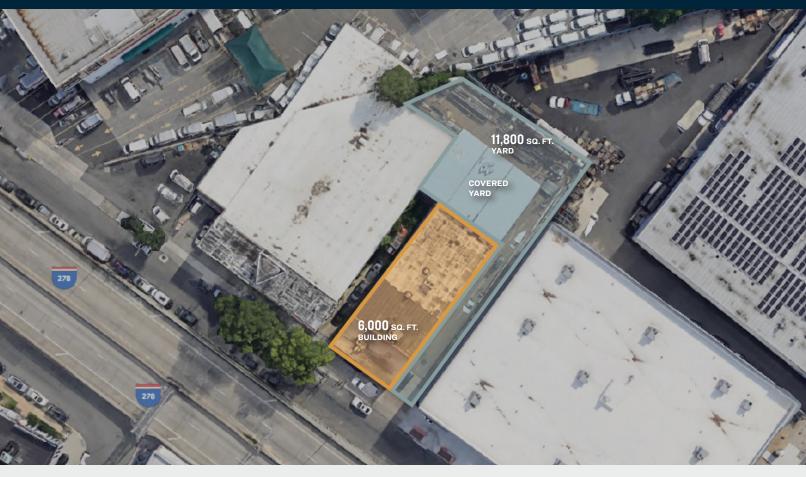

## Warehouse / Industrial / Land

SQUARE FT. 6,000 RSF BLDG 11,800 RSF LAND

CLEAR HEIGHT

1016 BLOCK

LOADING

1 Drive-In Door

115

**Upon Request** 

#### **FEATURES**

- 6,000 Sq. Ft. Building
  - Includes Approximately 1,500 Sq. Ft. of Office Space With HVAC
  - 19 Ft. Ceilings in Warehouse
  - · Gas Heat
  - Heavy Power
  - · Seconds to the RFK Bridge
- 11,800 Sq. Ft. Yard Space
  - · Fenced/Paved
  - Approx. 3,500 Sq. Ft. of Yard Area is Covered With A Structural Steel Roof System With 19' Clearance