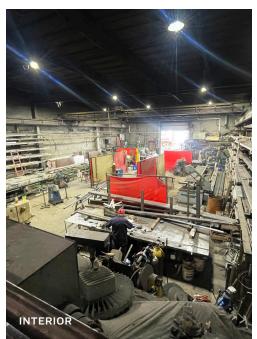

#### **FEATURES**

- 6,000 Sq. Ft. Building
  - Includes Approximately 1,500 Sq. Ft. of Office Space With HVAC
  - 19 Ft. Ceilings in Warehouse
  - · Gas Heat
  - Heavy Power
  - · Seconds to the RFK Bridge
- 11,800 Sq. Ft. Yard Space
  - · Fenced/Paved
  - Approx. 3,500 Sq. Ft. of Yard Area is Covered With A Structural Steel Roof System With 19' Clearance