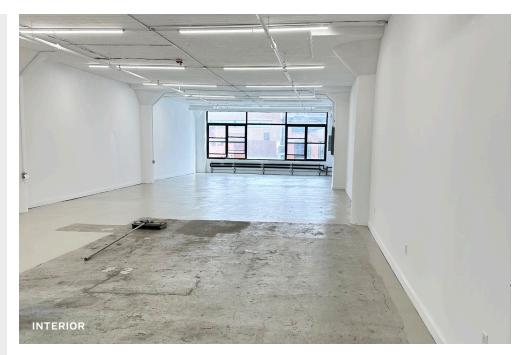

#### **Features**

- 2,500 Sq. Ft. 3rd Floor
- Large Windows
- Excellent Natural Light
- 11'6" Ceiling Height
- Fully Sprinklered
- Heavy Electrical Service
- Lobby Entrance 24/7 Access
- Passenger Elevator
- 6' x 10' Automatic Freight - 8,000 Lbs
- 8' x 17' Manual Freight
- 7,000 Lbs