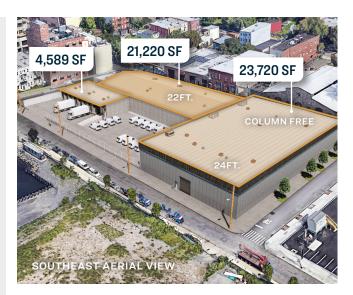

# Industrial Building

49,529 Sq. Ft. Building 1-Story 22' - 24' Ceiling Height Plus 20,546 Sq. Ft. Parking/ Truck Court

#### **Features**

- 49,529 Sq. Ft. Building
- 1-Story 22' 24' Ceiling Height
- Multiple Loading Docks
- 17x25 Column Span
- One Section Column Free
- 120/208 Volt, 3 Phase 1,600 AMP Service Feeding (2) 800 AMP Main Panels