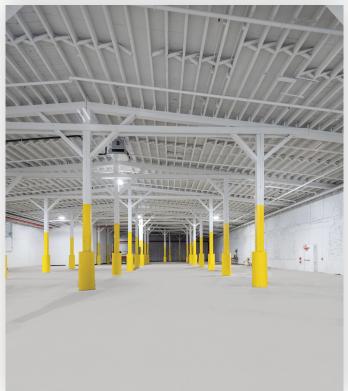

#### **Features**

- 49,529 Sq. Ft. Building
- 1-Story 22' 24' Ceiling Height
- Multiple Loading Docks
- 17x25 Column Span
- One Section Column Free
- 120/208 Volt, 3 Phase 1,600 AMP Service Feeding (2) 800 AMP Main Panels

### PICTURES

34-07 Steinway Street, Suite 202 | Long Island City, NY 11101 718-784-8282 / PINNACLERENY.COM

## PICTURES

34-07 Steinway Street, Suite 202 | Long Island City, NY 11101 718-784-8282 / PINNACLERENY.COM

34-07 Steinway Street, Suite 202 | Long Island City, NY 11101 718-784-8282 / PINNACLERENY.COM