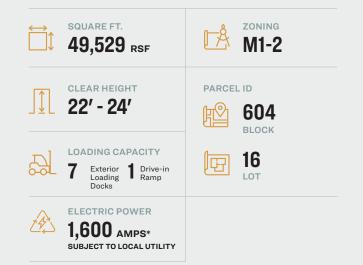

# Industrial Building

49,529 Sq. Ft. Building 1-Story 22' - 24' Ceiling Height Plus 20,546 Sq. Ft. Parking/ Truck Court

#### **Features**

- 49,529 Sq. Ft. Building
- 1-Story 22' 24' Ceiling Height
- Multiple Loading Docks
- 17x25 Column Span
- One Section Column Free
- 120/208 Volt, 3 Phase 1,600 AMP Service Feeding (2) 800 AMP Main Panels

#### Parking

- 20,546 Sq. Ft. Fenced Parking Area
- 24 Vans
- 17 Cars
- 1 Handicapped

#### **Loading Docks**

- 7 Long Exterior Loading Docks
- 1 Drive-In Ramp
- 3 Short Exterior Docks