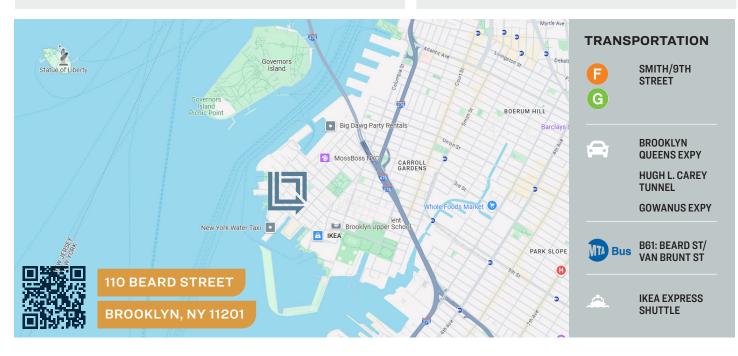

## 110 BEARD STREET

**BROOKLYN, NY 11231** 

7 off-street loading dock positions, a drive-in ramp and 24 foot ceiling height checks all of the boxes in this highly sought after Red Hook location just minutes from the Brooklyn Queens Expressway (278) and adjacent to Amazon's 270 Richardson Street fulfillment center.

## RED HOOK & SURROUNDING AREA

34-07 Steinway Street, Suite 202 | Long Island City, NY 11101 718-784-8282 / PINNACLERENY.COM

PAVEMENT AREAS

34-07 Steinway Street, Suite 202 Long Island City, NY 11101 718-784-8282