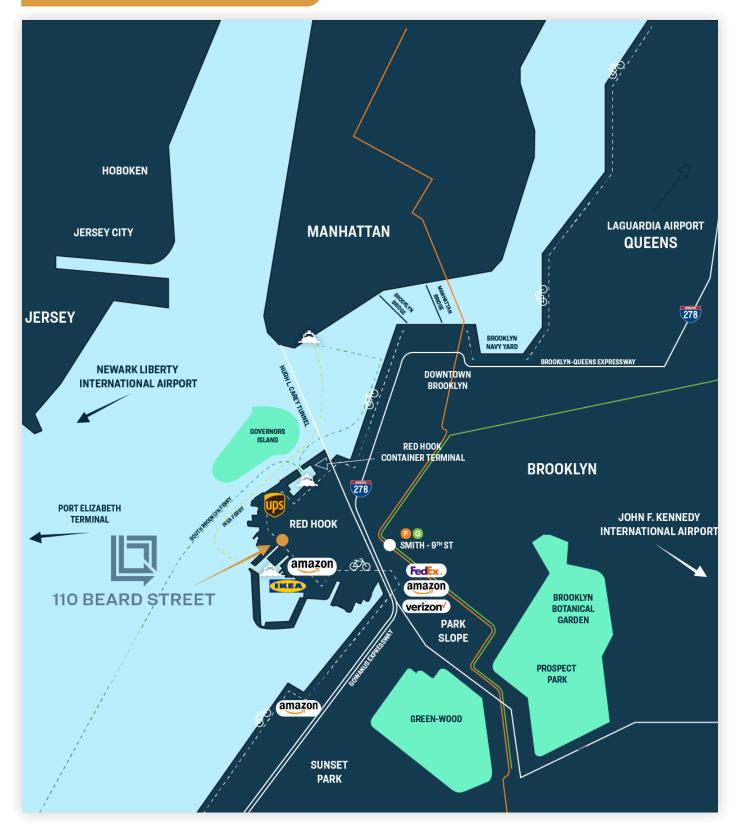

## RED HOOK & SURROUNDING AREA

34-07 Steinway Street, Suite 202 | Long Island City, NY 11101 718-784-8282 / PINNACLERENY.COM

PAVEMENT AREAS

34-07 Steinway Street, Suite 202 Long Island City, NY 11101 718-784-8282

7 off-street loading dock positions, a drive-in ramp and 24 foot ceiling height checks all of the boxes in this highly sought after Red Hook location just minutes from the Brooklyn Queens Expressway (278) and adjacent to Amazon's 270 Richardson Street fulfillment center.