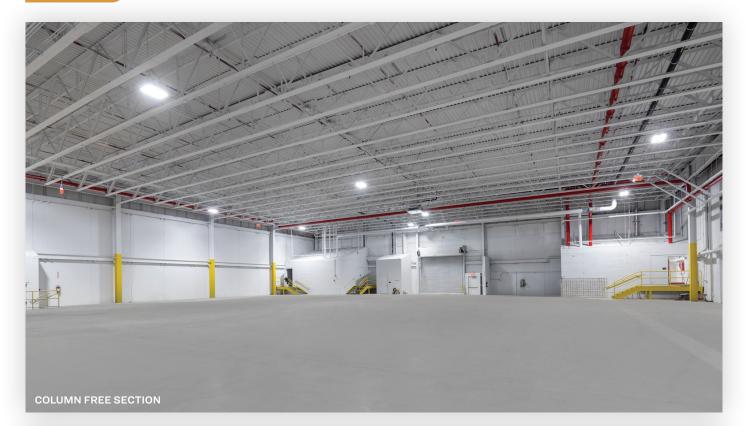

#### **Features**

- 49,529 Sq. Ft. Building
- 1-Story 22' 24' Ceiling Height
- Multiple Loading Docks
- 17x25 Column Span
- One Section Column Free
- 120/208 Volt, 3 Phase 1,600 AMP Service Feeding (2) 800 AMP Main Panels

### PICTURES

34-07 Steinway Street, Suite 202 | Long Island City, NY 11101 718-784-8282 / PINNACLERENY.COM

## PICTURES

34-07 Steinway Street, Suite 202 | Long Island City, NY 11101 718-784-8282 / PINNACLERENY.COM

34-07 Steinway Street, Suite 202 | Long Island City, NY 11101 718-784-8282 / PINNACLERENY.COM