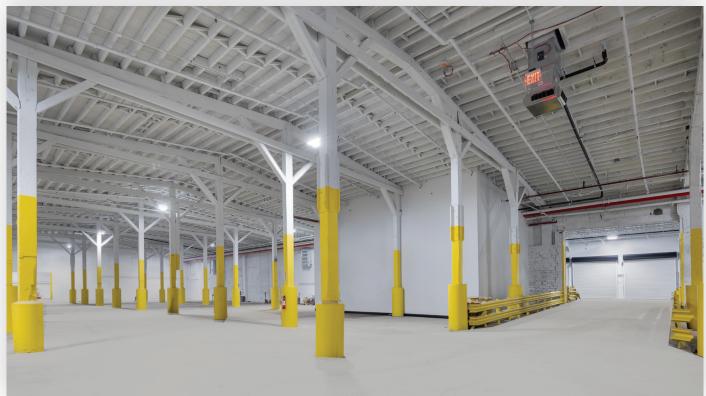

#### **Features**

- 49,529 Sq. Ft. Building
- 1-Story 22' 24' Ceiling Height
- Multiple Loading Docks
- 17x25 Column Span
- One Section Column Free
- 120/208 Volt, 3 Phase 1,600 AMP Service Feeding (2) 800 AMP Main Panels

### PICTURES

34-07 Steinway Street, Suite 202 | Long Island City, NY 11101 718-784-8282 / PINNACLERENY.COM

## PICTURES

34-07 Steinway Street, Suite 202 | Long Island City, NY 11101 718-784-8282 / PINNACLERENY.COM

34-07 Steinway Street, Suite 202 | Long Island City, NY 11101 718-784-8282 / PINNACLERENY.COM