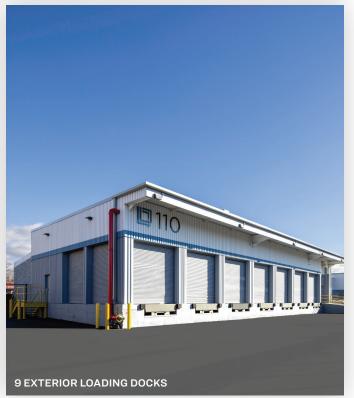

#### **Loading Docks**

- 7 Long Exterior Loading Docks
- 1 Drive-In Ramp
- 3 Short Exterior Docks

7 off-street loading dock positions, a drive-in ramp and 24 foot ceiling height checks all of the boxes in this highly sought after Red Hook location just minutes from the Brooklyn Queens Expressway (278) and adjacent to Amazon's 270 Richardson Street fulfillment center.