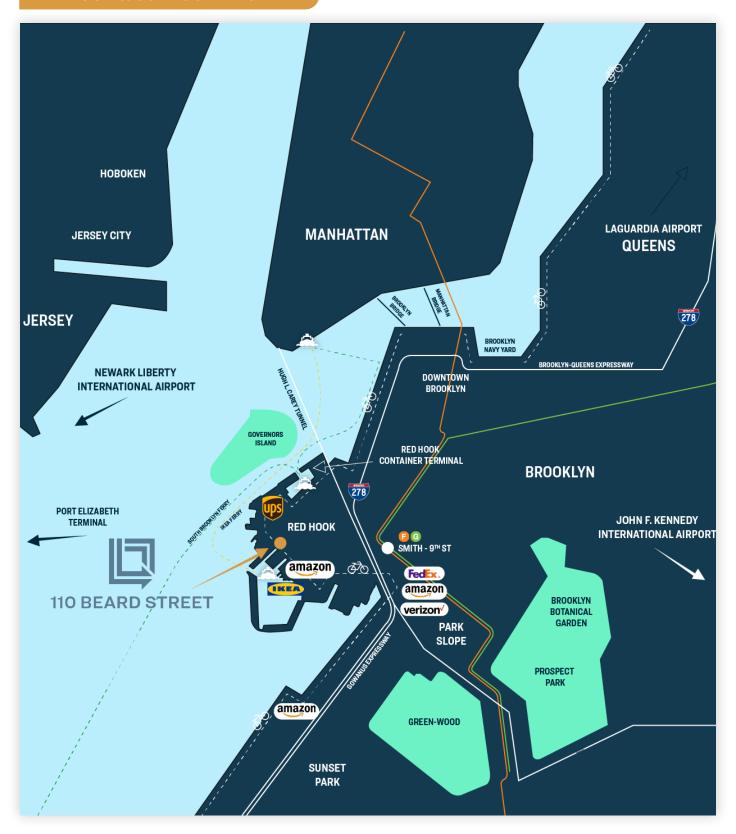

### RED HOOK & SURROUNDING AREA

34-07 Steinway Street, Suite 202  $\mid$  Long Island City, NY 11101