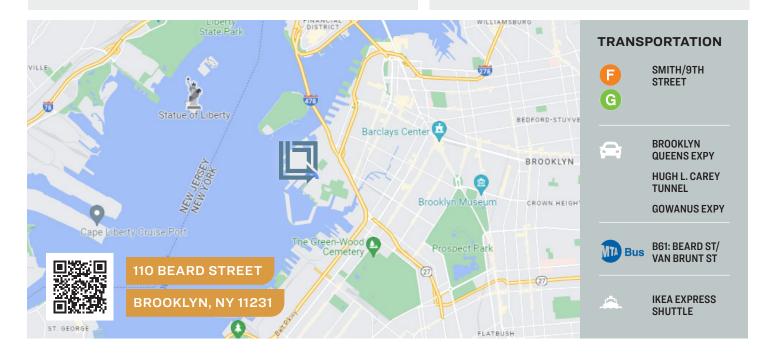

### RED HOOK & SURROUNDING AREA

34-07 Steinway Street, Suite 202  $\mid$  Long Island City, NY 11101