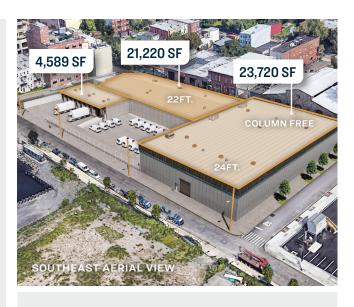

# **Industrial Building**

49,529 Sq. Ft. Building 1-Story 22' - 24' Ceiling Height Plus 20,546 Sq. Ft. Parking/ **Truck Court** 

### Warehouse / Parking

49,529 RSF

ZONING M1-2

**CLEAR HEIGHT** 22' - 24'

PARCEL ID

604 BLOCK

LOADING CAPACITY

Exterior 1 Drive-in Ramp Docks

#### **FEATURES**

- 49,529 Sq. Ft. Building
- · 1-Story 22' 24' Ceiling Height
- · Multiple Loading Docks
- 17x25 Column Span
- One Section Column Free
- 120/208 Volt, 3 Phase 1,600 AMP Service Feeding (2) 800 AMP Main Panels

#### **LOADING DOCKS**

- · 7 Long Exterior Loading Docks
- 1 Drive-In Ramp

· 3 Short Exterior Docks