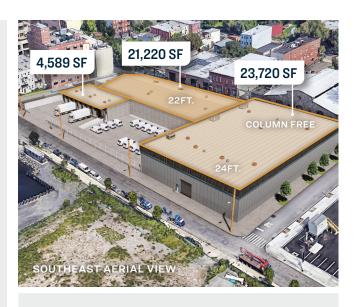

# **Industrial Building**

49,529 Sq. Ft. Building 1-Story 22' - 24' Ceiling Height Plus 20,546 Sq. Ft. Parking/ **Truck Court** 

### Warehouse / Parking

49,529 RSF

ZONING M1-2

**CLEAR HEIGHT** 22' - 24'

PARCEL ID

604 BLOCK

LOADING CAPACITY

Exterior 1 Drive-in Ramp Docks

#### **FEATURES**

- 49,529 Sq. Ft. Building
- · 1-Story 22' 24' Ceiling Height
- · Multiple Loading Docks
- 17x25 Column Span
- One Section Column Free
- 120/208 Volt, 3 Phase 1,600 AMP Service Feeding (2) 800 AMP Main Panels

#### **PARKING**

- 20,546 Sq. Ft. Fenced Parking Area
  - 24 Vans
  - 17 Cars
  - · 1 Handicapped

#### **LOADING DOCKS**

- · 7 Long Exterior Loading Docks
- 1 Drive-In Ramp

· 3 Short Exterior Docks