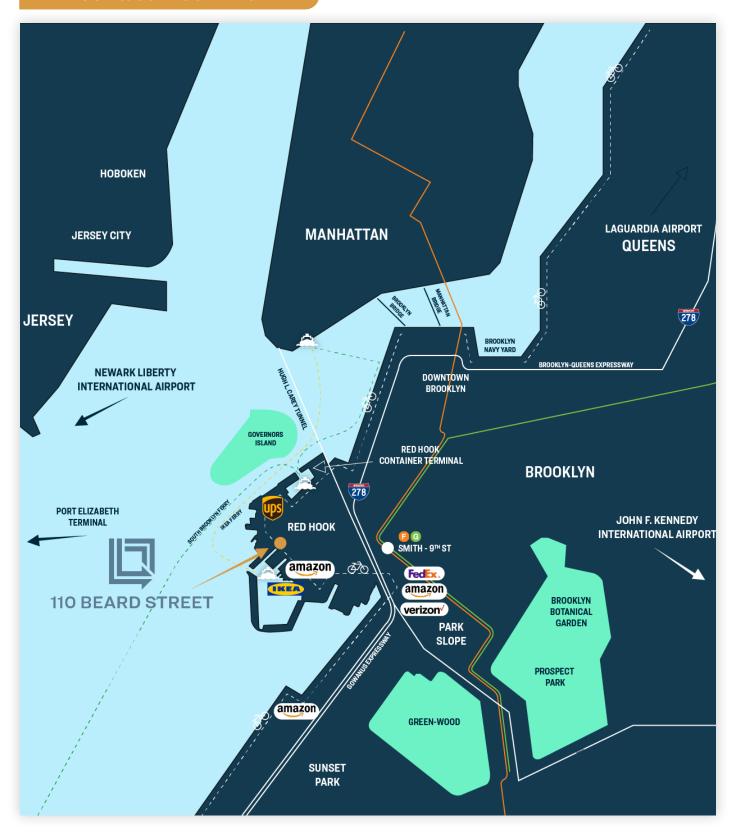

7 off-street loading dock positions, a drive-in ramp and 24 foot ceiling height checks all of the boxes in this highly sought after Red Hook location just minutes from the Brooklyn Queens Expressway (278) and adjacent to Amazon's 270 Richardson Street fulfillment center.

### RED HOOK & SURROUNDING AREA

34-07 Steinway Street, Suite 202  $\mid$  Long Island City, NY 11101