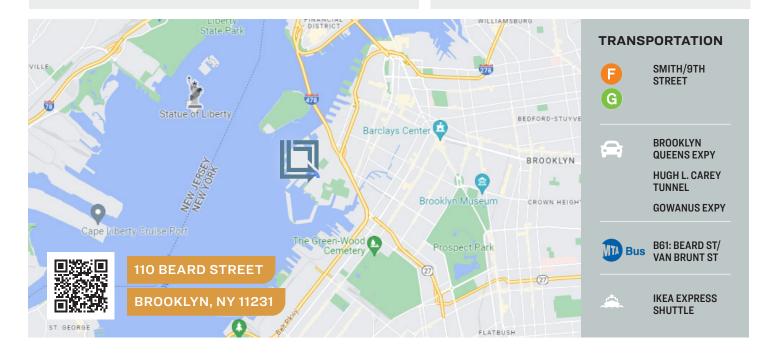

### **FOR LEASE**

110 BEARD STREET

**BROOKLYN, NY 11231** 

### RED HOOK & SURROUNDING AREA

34-07 Steinway Street, Suite 202  $\mid$  Long Island City, NY 11101