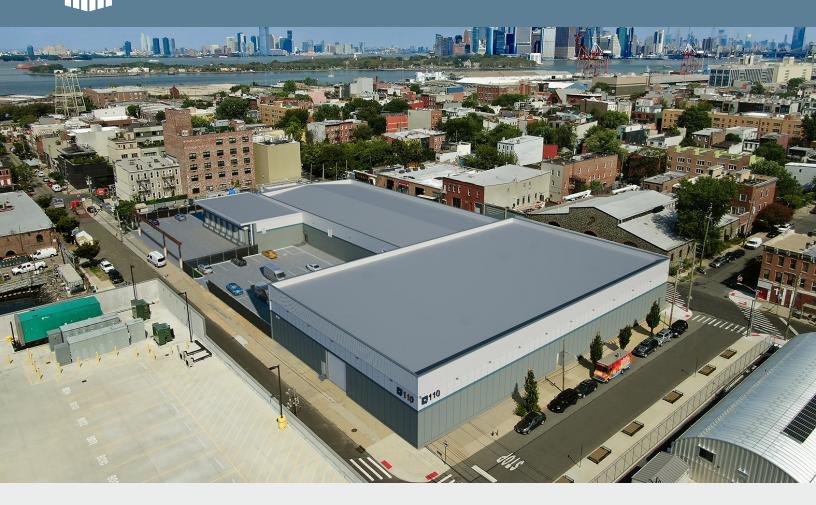

## **Property Overview**

110 Beard Street offers a unique opportunity to lease a 49,529 square feet 1-story warehouse & logistics building with 20,546 square feet of off-street parking and loading areas.

7 off-street loading dock positions, a drive-in ramp and 24 foot ceiling height checks all of the boxes in this highly sought after Red Hook location just minutes from the Brooklyn Queens Expressway (278) and adjacent to Amazon's 270 Richardson Street fulfillment center.