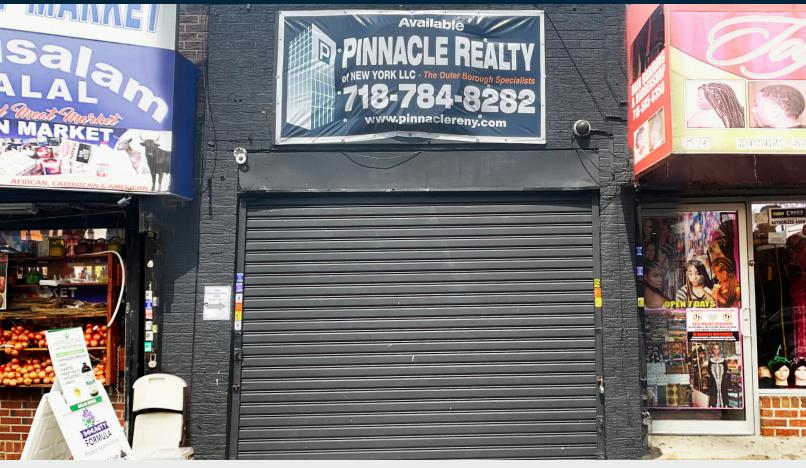

## **Prime Retail Near The Hub**

Hard to Find Store Off 3rd Avenue.

#### TYPE Retail

SQUARE FT.

700 RSF

ZONING C4-4

> LOADING 1 Drive-in Bay

Drive up

PARCEL ID

2375 BLOCK

#### **FEATURES**

- 700 Sq. Ft. Retail
- Store Dimensions: 13' x 45'
- 13' Frontage
- 1 Restroom