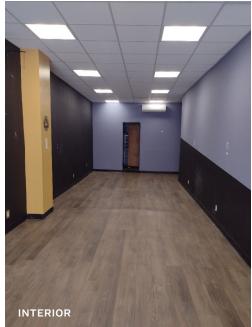

### Property Overview

#### **FEATURES**

- 700 Sq. Ft. Retail
- Store Dimensions: 13' x 45'
- 13' Frontage
- 1 Restroom