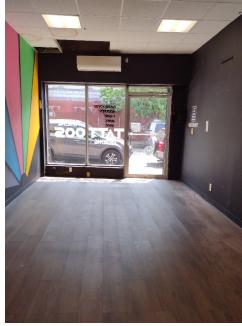

### Property Overview

#### **FEATURES**

- 700 Sq. Ft. Retail
- Store Dimensions: 13' x 45'
- 13' Frontage
- 1 Restroom