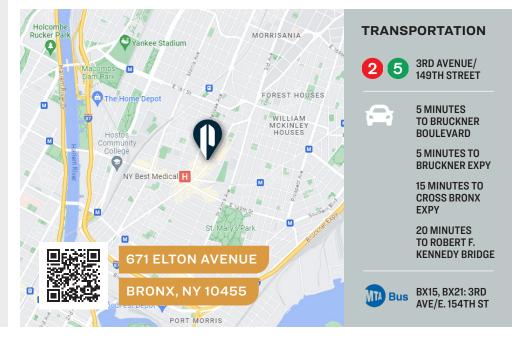

**671 ELTON AVENUE** 

**BRONX, NY 10455** 

## **Prime Retail Near The Hub**

Hard to Find Store Off 3rd Avenue.

#### TYPE Retail

SQUARE FT.

700 RSF

ZONING C4-4

> LOADING 1 Drive-in Bay

Drive up

PARCEL ID

2375 BLOCK



26

### Property Overview

#### **FEATURES**

- 700 Sq. Ft. Retail
- Store Dimensions: 13' x 45'
- 13' Frontage
- 1 Restroom

#### **NEARBY RETAIL**

MODELL'S SPORTING GOODS PLACE

**D**urlington

**Marshalls**.

blink

**GameStop** 

T Mobile

Walgreens









34-07 Steinway Street, Suite 202 Long Island City, NY 11101 718-784-8282

pinnaclereny.com

FOR MORE INFORMATION ABOUT THIS PROPERTY CONTACT EXCLUSIVE AGENT:



# FEDERICO MAZZEO Salesperson fmazzeo@pinnaclereny.com 718-371-6424