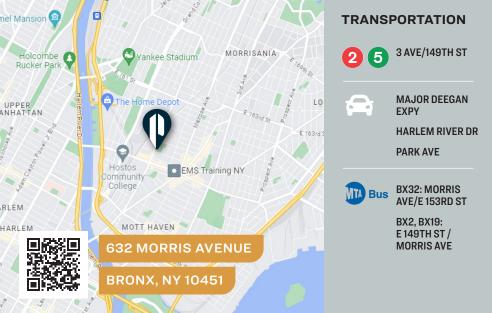

### **FOR LEASE**

632 MORRIS AVENUE

BRONX, NY 10451

# Near the Hub and Lincoln Hospital

Prime Retail/Office Space

Office / Retail

1,200 RSF

PARCEL ID

**2411** BLOCK

**R71** 

**8** 