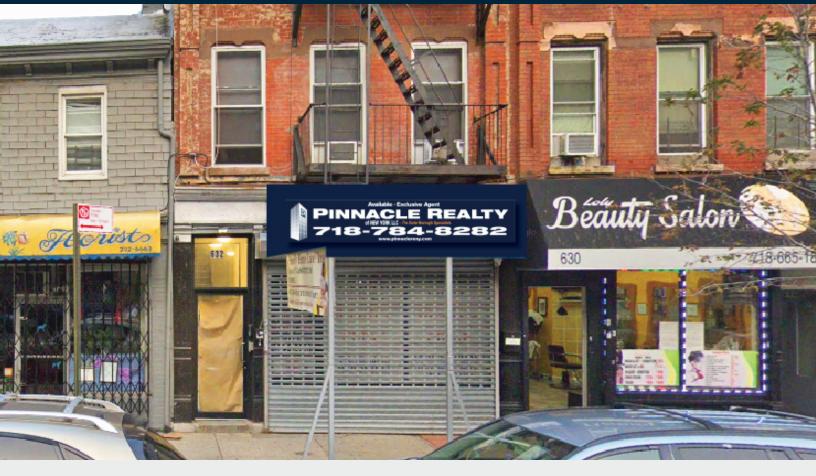

### **FOR LEASE**

632 MORRIS AVENUE

BRONX, NY 10451

# Near the Hub and Lincoln Hospital

Prime Retail/Office Space

Office / Retail

1,200 RSF

PARCEL ID

**2411** BLOCK

**R71** 

**8** 

#### **FEATURES**

- Dimensions: 20 Ft. x 60 Ft.
- Store Front: 1,200 Sq. Ft.
- Frontage: 20 Ft.
- Fully HVAC
- · Partial Basement
- Immediate Possession