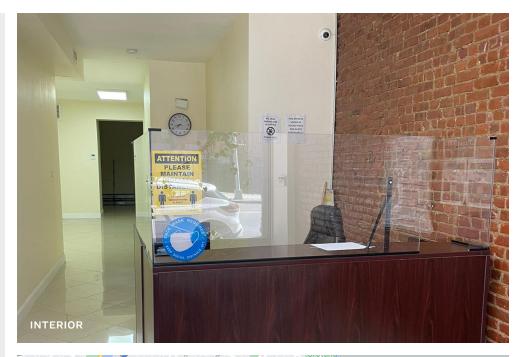

## Property Overview

#### **FEATURES**

- Dimensions: 20 Ft. x 60 Ft.
- Store Front: 1,200 Sq. Ft.
- Frontage: 20 Ft.
- Fully HVAC
- · Partial Basement
- Immediate Possession