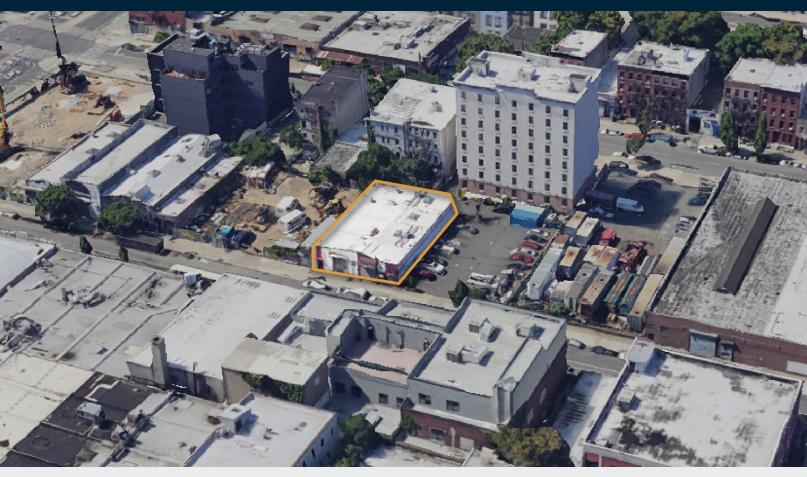

### **Development / Warehouse**

SQUARE FT. **22,800** RSF

M1-4

60x95

PARCEL ID

434

ANNUAL R.E. TAXES \$24,000

21

## **Property Overview**

This site is located in Gowanus, Brooklyn's prime location! Situated in the heart of this vibrant neighborhood, our site boasts an advantageous M1-4 zoning, perfect for an array of commercial and light industrial ventures. With a generous lot size measuring 60x95, and a favorable FAR of 4, you'll have an impressive total buildable area of 22,800 square feet at your disposal.

Presently housing a gym and dance studio, the existing one-story building spans 5,700 square feet. This incredible property, combined with its expansive lot and advantageous upzoning, presents an exceptional opportunity for versatile commercial development, providing a multitude of potential uses. Don't miss out on this exciting chance to make your mark in Gowanus!