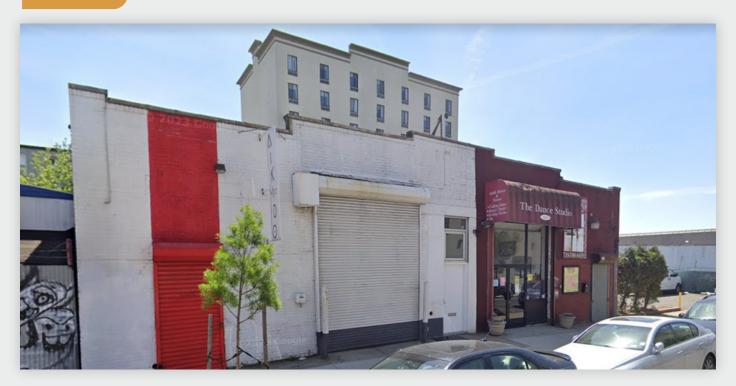

### EXTERIOR

Presently housing a gym and dance studio, the existing one-story building spans 5,700 square feet. This incredible property, combined with its expansive lot and advantageous upzoning, presents an exceptional opportunity for versatile commercial development, providing a multitude of potential uses. Don't miss out on this exciting chance to make your mark in Gowanus!

#### **FEATURES**

- 5,700 Sq. Ft. Warehouse
- Lot Size: 60x95 Ft.
- · 22,800 Buildable Sq. Ft.
- Real Estate Taxes: \$24,000
- 15 Ft. Ceiling Height
- Delivered Vacant

34-07 Steinway Street, Suite 202 Long Island City, NY 11101 718-784-8282