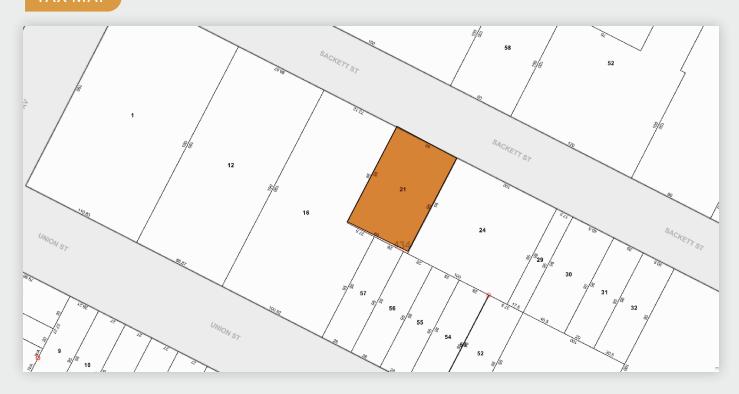

### **Development / Warehouse**

SQUARE FT. **22,800** RSF

M1-4

60x95

PARCEL ID

434

ANNUAL R.E. TAXES \$24,000

21

### TAX MAP

34-07 Steinway Street, Suite 202 | Long Island City, NY 11101