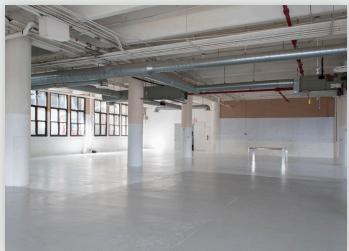

### **INTERIOR & EXTERIOR PHOTOS**

34-07 Steinway Street, Suite 202 | Long Island City, NY 11101

#### **FEATURES**

- 13,000 Sq. Ft. Ground Floor
- · Recently Renovated
- · Multiple Loading Positions
- Can Accommodate Large
  Trucks
- Direct Access for Freight / Loading
- · Private Entrance
- Fireproof Construction
- · Fully Sprinklered
- · Gas Heat
- · Lots of Natural Light
- Passenger Elevator
- Fully Air Conditioned
- · Potential for CEP Benefits
- · Possible On Site Parking