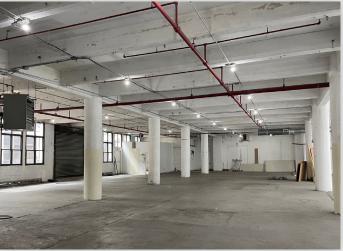

### **INTERIOR & EXTERIOR PHOTOS**

34-07 Steinway Street, Suite 202 | Long Island City, NY 11101

#### **FEATURES**

- 13,000 Sq. Ft. Ground Floor
- · Recently Renovated
- · Multiple Loading Positions
- Can Accommodate Large
  Trucks
- Direct Access for Freight / Loading
- · Private Entrance
- Fireproof Construction
- · Fully Sprinklered
- · Gas Heat
- · Lots of Natural Light
- Passenger Elevator
- Fully Air Conditioned
- · Potential for CEP Benefits
- · Possible On Site Parking