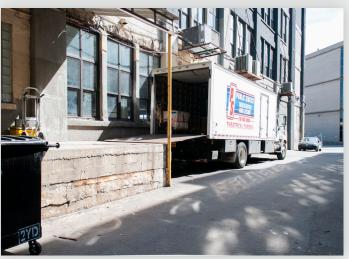

### **INTERIOR & EXTERIOR PHOTOS**

34-07 Steinway Street, Suite 202 | Long Island City, NY 11101

#### **FEATURES**

- 13,000 Sq. Ft. Ground Floor
- · Recently Renovated
- · Multiple Loading Positions
- Can Accommodate Large
  Trucks
- Direct Access for Freight / Loading
- · Private Entrance
- Fireproof Construction
- · Fully Sprinklered
- · Gas Heat
- · Lots of Natural Light
- Passenger Elevator
- Fully Air Conditioned
- · Potential for CEP Benefits
- · Possible On Site Parking