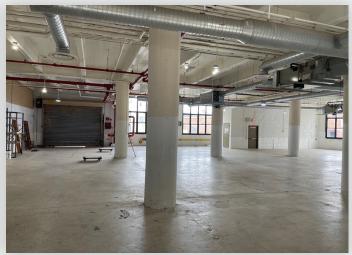

### **INTERIOR & EXTERIOR PHOTOS**

34-07 Steinway Street, Suite 202 | Long Island City, NY 11101

#### **FEATURES**

- 13,000 Sq. Ft. Ground Floor
- · Recently Renovated
- · Multiple Loading Positions
- Can Accommodate Large
  Trucks
- Direct Access for Freight / Loading
- · Private Entrance
- Fireproof Construction
- · Fully Sprinklered
- · Gas Heat
- · Lots of Natural Light
- Passenger Elevator
- Fully Air Conditioned
- · Potential for CEP Benefits
- · Possible On Site Parking