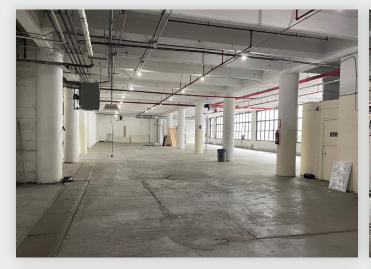

### **INTERIOR & EXTERIOR PHOTOS**

34-07 Steinway Street, Suite 202 | Long Island City, NY 11101

#### **FEATURES**

- 13,000 Sq. Ft. Ground Floor
- · Recently Renovated
- · Multiple Loading Positions
- Can Accommodate Large
  Trucks
- Direct Access for Freight / Loading
- · Private Entrance
- Fireproof Construction
- · Fully Sprinklered
- · Gas Heat
- · Lots of Natural Light
- Passenger Elevator
- Fully Air Conditioned
- · Potential for CEP Benefits
- · Possible On Site Parking