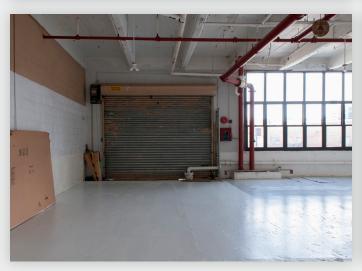

### **INTERIOR & EXTERIOR PHOTOS**

34-07 Steinway Street, Suite 202 | Long Island City, NY 11101

#### **FEATURES**

- 13,000 Sq. Ft. Ground Floor
- · Recently Renovated
- · Multiple Loading Positions
- Can Accommodate Large
  Trucks
- Direct Access for Freight / Loading
- · Private Entrance
- Fireproof Construction
- · Fully Sprinklered
- · Gas Heat
- · Lots of Natural Light
- Passenger Elevator
- Fully Air Conditioned
- · Potential for CEP Benefits
- · Possible On Site Parking