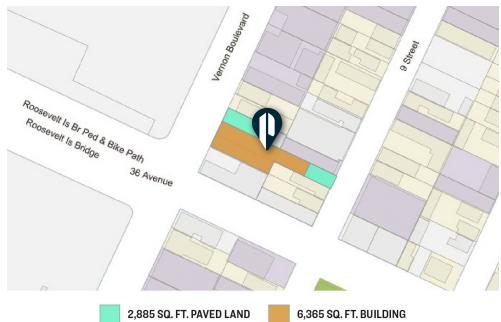

# **Building with Land** For Sale. Vernon Blvd. **Frontage**

6,365 Sq. Ft. Building with 2,885 Sq. Ft. Paved Parking

### Warehouse / Office / Land

SQUARE FT.

6,365 RSF BLDG

**R5** 

SQUARE FT.

2,885 RSF PKG

PARCEL ID

328 BLOCK

#### **FEATURES**

- 6,365 Sq. Ft. Building
- 2,885 Sq. Ft. Land
- · Warehouse with Accessible Office
- 2 Drive-In Doors
- Gas Heat
- · Street to Street
- 3 Curb Cuts
- · Paved & Lit Yards
- All Inspections by Appointment Only