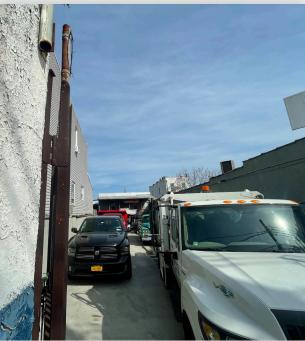

### EXTERIOR PICTURES

#### **FEATURES**

- 6,365 Sq. Ft. Building
- 2,885 Sq. Ft. Land
- · Warehouse with Accessible Office
- 2 Drive-In Doors
- Gas Heat
- · Street to Street
- 3 Curb Cuts
- · Paved & Lit Yards
- All Inspections by Appointment Only