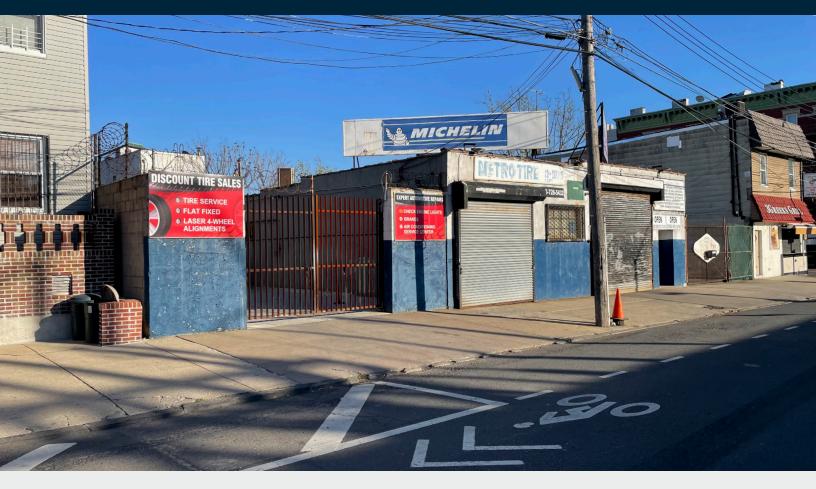

### EXTERIOR PICTURES

# **Building with Land** For Sale. Vernon Blvd. **Frontage**

6,365 Sq. Ft. Building with 2,885 Sq. Ft. Paved Parking

#### **FEATURES**

- 6,365 Sq. Ft. Building
- 2,885 Sq. Ft. Land
- · Warehouse with Accessible Office
- 2 Drive-In Doors
- Gas Heat
- · Street to Street
- 3 Curb Cuts
- · Paved & Lit Yards
- All Inspections by Appointment Only