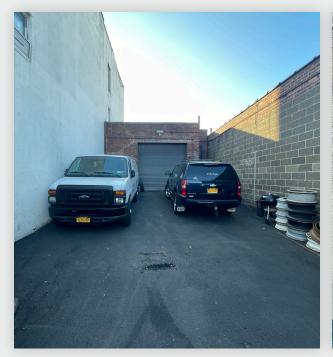

### EXTERIOR PICTURES

#### **FEATURES**

- 6,365 Sq. Ft. Building
- 2,885 Sq. Ft. Land
- · Warehouse with Accessible Office
- 2 Drive-In Doors
- Gas Heat
- · Street to Street
- 3 Curb Cuts
- · Paved & Lit Yards
- All Inspections by Appointment Only