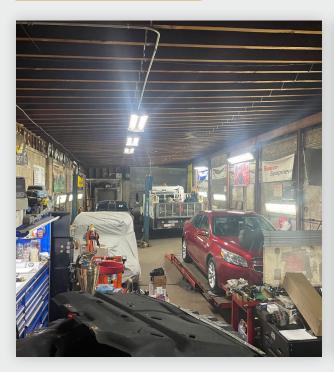

### INTERIOR PICTURES

34-07 Steinway Street, Suite 202 | Long Island City, NY 11101

#### **FEATURES**

- 6,365 Sq. Ft. Building
- 2,885 Sq. Ft. Land
- · Warehouse with Accessible Office
- 2 Drive-In Doors
- Gas Heat
- · Street to Street
- 3 Curb Cuts
- · Paved & Lit Yards
- All Inspections by Appointment Only