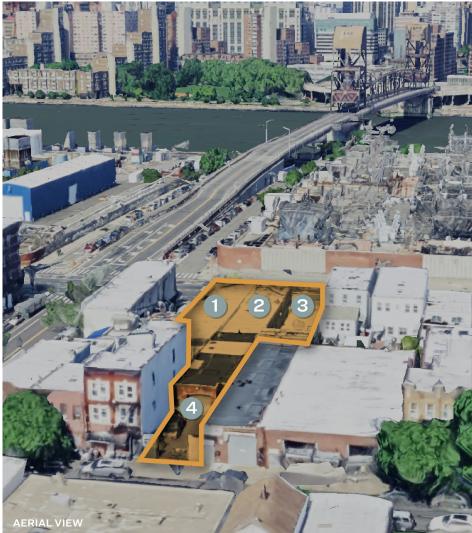

#### **Features**

- 18,500 Sq. Ft.
   Buildable for Residential
   As of Right through City of Yes
- 9,250 Sq. Ft. Footprint
- Street to Street
- 70' of Frontage on Vernon Blvd.
- 4 Parcels:
  - 35-57 Vernon Blvd 22.5' by 100.13'
  - 25-55 Vernon Blvd 22.44' by 100.13'
  - 35-53 Vernon Blvd 25.0' by 100.13'
  - 35-58 9th Street 22.44' by 100.12'