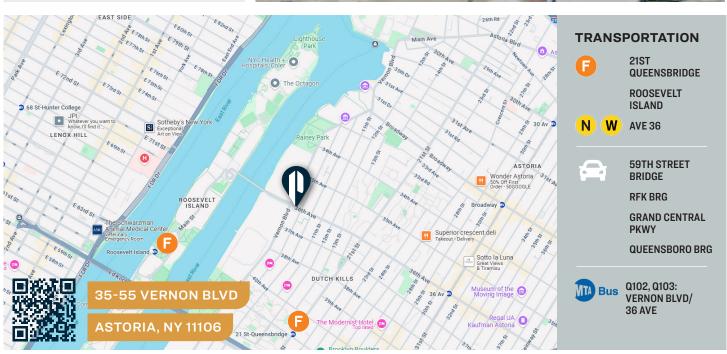

### **FOR SALE**



35-55 VERNON BLVD

**ASTORIA, NY 11106** 

# Street to Street Residential Development Site

Vernon Boulevard at Roosevelt Island Entrance

#### Туре

## Warehouse / Retail / Industrial



18,500<sub>SF</sub>
BUILDABLE

SQUARE FOOT

Over 70 feet of Frontage on Vernon Blvd.



ZONING

**R5** 

PARCEL ID



328

BLOCK



3, 4, 5, 48

\_

PRICE

718-784-8282 / PINNACLERENY.COM

## Property Overview

#### **Features**

- 18,500 Sq. Ft.
   Buildable for Residential
   As of Right through City of Yes
- 9,250 Sq. Ft. Footprint
- Street to Street
- 70' of Frontage on Vernon Blvd.
- 4 Parcels:
  - 35-57 Vernon Blvd 22.5' by 100.13'
  - 25-55 Vernon Blvd 22.44' by 100.13'
  - 35-53 Vernon Blvd 25.0' by 100.13'
  - 35-58 9th Street 22.44' by 100.12'







#### **PICTURES**







34-07 Steinway Street, Suite 202 Long Island City, NY 11101 718-784-8282 pinnaclereny.com FOR MORE INFORMATION ABOUT THIS PROPERTY CONTACT EXCLUSIVE AGENT:



JAMES EGE Salesperson jege@pinnaclereny.com 718-371-6423