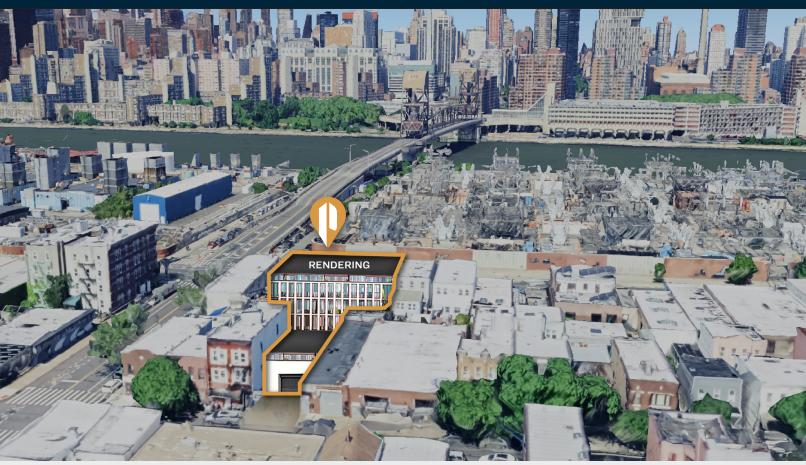

# Street to Street Residential Development Site

Vernon Boulevard at Roosevelt Island Entrance

## Warehouse / Retail / Industrial

18,500<sub>SF</sub>
BUILDABLE

SQUARE FOOT

Over 70 feet of Frontage on Vernon Blvd.

ZONING

**R5** 

PARCEL ID

328