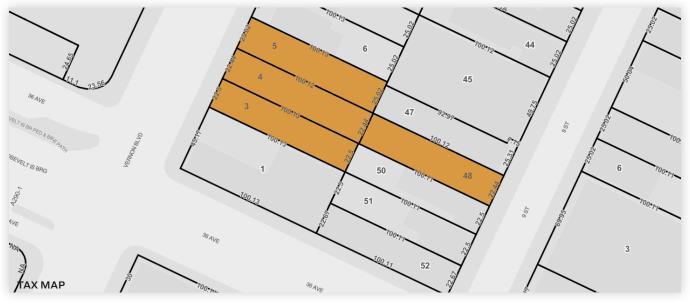

## Warehouse / Retail / Industrial

18,500<sub>SF</sub>
BUILDABLE

SQUARE FOOT

Over 70 feet of Frontage on Vernon Blvd.

ZONING

**R5** 

PARCEL ID

328

BLOCK

3, 4, 5, 48

\_

PRICE

718-784-8282 / PINNACLERENY.COM

#### **Features**

- 18,500 Sq. Ft.
   Buildable for Residential
   As of Right through City of Yes
- 9,250 Sq. Ft. Footprint
- Street to Street
- 70' of Frontage on Vernon Blvd.
- 4 Parcels:
  - 35-57 Vernon Blvd 22.5' by 100.13'
  - 25-55 Vernon Blvd 22.44' by 100.13'
  - 35-53 Vernon Blvd 25.0' by 100.13'
  - 35-58 9th Street 22.44' by 100.12'