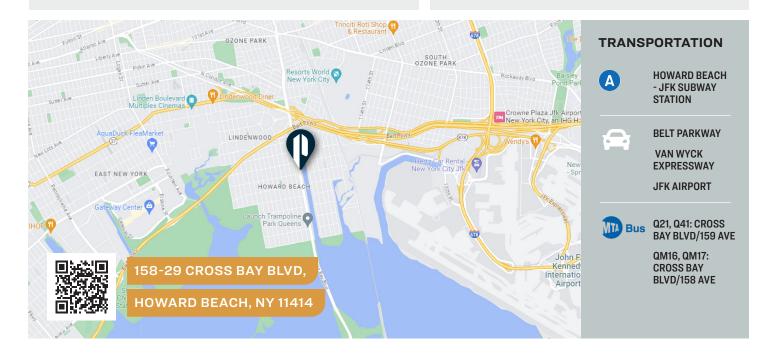

### FOR SALE / FOR LEASE

158-29 CROSS BAY BLVD

**HOWARD BEACH, NY 11414** 

## **Property Overview**

Pinnacle Realty of New York has been retained by UA Plumber local No. 1 as the exclusive agent for the sale/lease of 158-29 Cross Bay Blvd., Howard Beach, NY. The site consists of 15,000 Sq. Ft. 2 story office building with additional 13,750 Sq. Ft. of improved parking area. It is ideally located blocks to the Belt Parkway, minutes to the A subway station and JFK Airport.