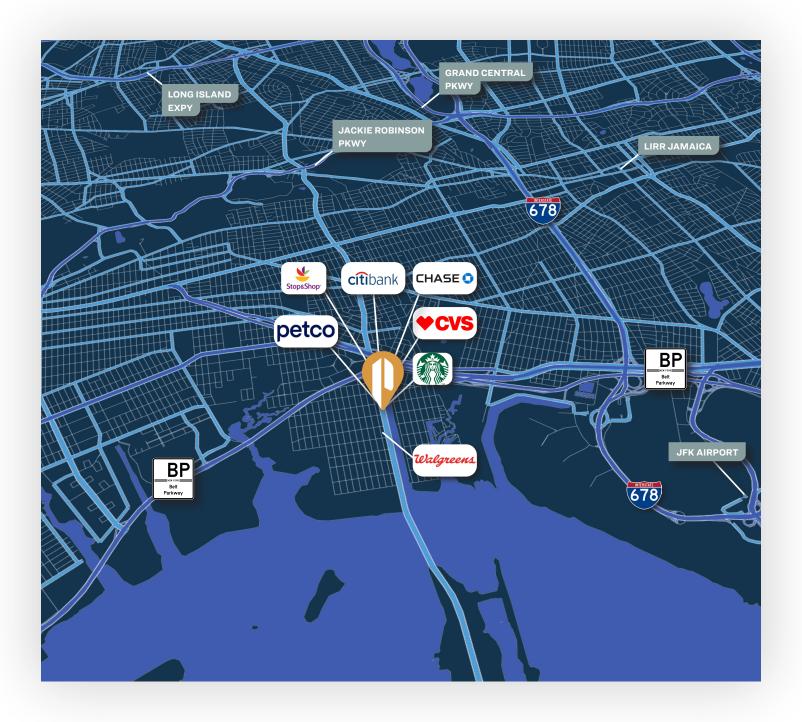

#### **NEIGHBORHOOD PROFILE**

Howard Beach is a neighborhood located in the borough of Queens, New York City. The area is predominantly residential and offers a mix of single-family homes, apartments, and condos. The neighborhood is bordered by Jamaica Bay to the south, the Belt Parkway to the north, the Brooklyn borough line to the west, and the neighborhood of Ozone Park to the east.

The demand for real estate in Howard Beach has been increasing in recent years, partly due to its proximity to JFK International Airport and its easy access to Manhattan via public transportation. The neighborhood is also known for its beautiful waterfront views, which can be enjoyed from many properties in the area.