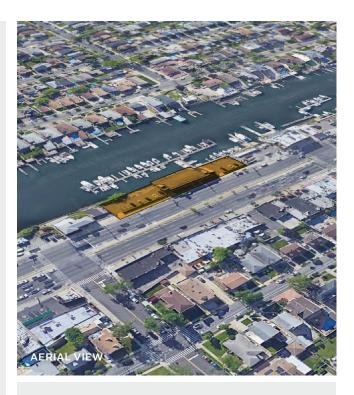

## **Property Overview**

Pinnacle Realty of New York has been retained by UA Plumber local No. 1 as the exclusive agent for the sale/lease of 158-29 Cross Bay Blvd., Howard Beach, NY. The site consists of 15,000 Sq. Ft. 2 story office building with additional 13,750 Sq. Ft. of improved parking area. It is ideally located blocks to the Belt Parkway, minutes to the A subway station and JFK Airport.

#### **NEIGHBORHOOD PROFILE**

Howard Beach is a neighborhood located in the borough of Queens, New York City. The area is predominantly residential and offers a mix of single-family homes, apartments, and condos. The neighborhood is bordered by Jamaica Bay to the south, the Belt Parkway to the north, the Brooklyn borough line to the west, and the neighborhood of Ozone Park to the east.

The demand for real estate in Howard Beach has been increasing in recent years, partly due to its proximity to JFK International Airport and its easy access to Manhattan via public transportation. The neighborhood is also known for its beautiful waterfront views, which can be enjoyed from many properties in the area.