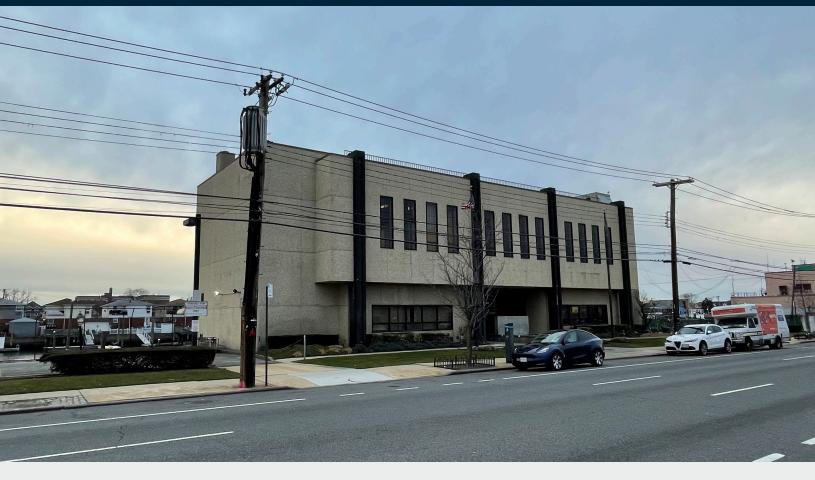

# **Prime Cross Bay Blvd Location + Exposure**

15,000 Sq. Ft. 2 Story Office Building + 13,750 Sq. Ft. Parking

## **Property Overview**

Pinnacle Realty of New York has been retained by UA Plumber local No. 1 as the exclusive agent for the sale/lease of 158-29 Cross Bay Blvd., Howard Beach, NY. The site consists of 15,000 Sq. Ft. 2 story office building with additional 13,750 Sq. Ft. of improved parking area. It is ideally located blocks to the Belt Parkway, minutes to the A subway station and JFK Airport.

#### **FEATURES**

- 15,000 Sq. Ft. 2 Story Office Building
- 13,750 Sq. Ft. Parking
- Average Traffic Count 25,348 daily
- Immediate Occupancy

34-07 Steinway Street, Suite 202 | Long Island City, NY 11101