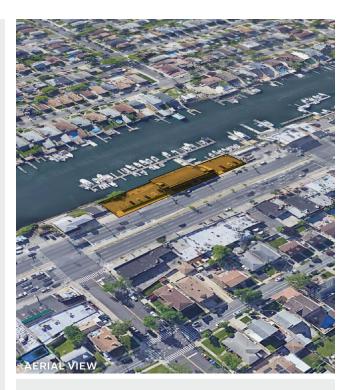

# Prime Cross Bay Blvd Location + Exposure.

15,000 Sq. Ft. 2 Story Office Building + 13,750 Sq. Ft. Parking.

Over 300 Feet of Frontage.

Туре

Office / Retail / Development

SQUARE FOOT

15,000 RSF

ZONING

# **Property Overview**

Pinnacle Realty of New York has been retained by UA Plumber local No. 1 as the exclusive agent for the sale/lease of 158-29 Cross Bay Blvd., Howard Beach, NY. The site consists of 15,000 Sq. Ft. 2 story office building with additional 13,750 Sq. Ft. of improved parking area. It is ideally located blocks to the Belt Parkway, minutes to the A subway station and JFK Airport.

#### **Features**

- 15,000 Sq. Ft. 2 Story Office Building
- 13,750 Sq. Ft. Parking
- Average Traffic Count 25,348 daily
- Immediate Occupancy
- Over 300 Feet of Frontage