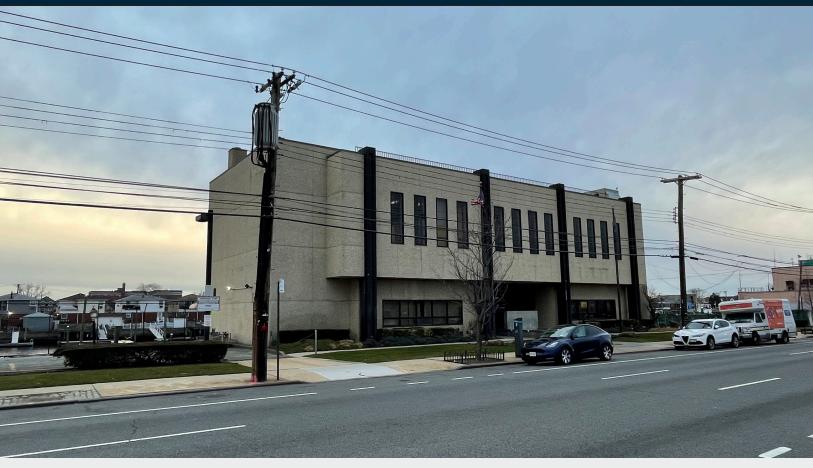

# Prime Cross Bay Blvd Location + Exposure.

15,000 Sq. Ft. 2 Story Office Building + 13,750 Sq. Ft. Parking.

Over 300 Feet of Frontage.

Туре

Office / Retail / Development

SQUARE FOOT

15,000 RSF

ZONING

# **Property Overview**

Pinnacle Realty of New York has been retained by UA Plumber local No. 1 as the exclusive agent for the sale/lease of 158-29 Cross Bay Blvd., Howard Beach, NY. The site consists of 15,000 Sq. Ft. 2 story office building with additional 13,750 Sq. Ft. of improved parking area. It is ideally located blocks to the Belt Parkway, minutes to the A subway station and JFK Airport.

#### **Features**

- 15,000 Sq. Ft. 2 Story Office Building
- 13,750 Sq. Ft. Parking
- Average Traffic Count 25,348 daily
- Immediate Occupancy
- Over 300 Feet of Frontage