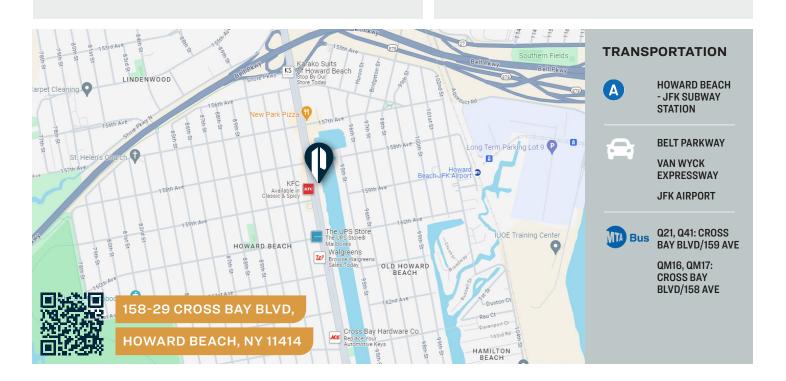

# **Property Overview**

Pinnacle Realty of New York has been retained by UA Plumber local No. 1 as the exclusive agent for the sale/lease of 158-29 Cross Bay Blvd., Howard Beach, NY. The site consists of 15,000 Sq. Ft. 2 story office building with additional 13,750 Sq. Ft. of improved parking area. It is ideally located blocks to the Belt Parkway, minutes to the A subway station and JFK Airport.

#### **Neighborhood Profile**

Howard Beach is a neighborhood located in the borough of Queens, New York City. The area is predominantly residential and offers a mix of single-family homes, apartments, and condos. The neighborhood is bordered by Jamaica Bay to the south, the Belt Parkway to the north, the Brooklyn borough line to the west, and the neighborhood of Ozone Park to the east.

The demand for real estate in Howard Beach has been increasing in recent years, partly due to its proximity to JFK International Airport and its easy access to Manhattan via public transportation. The neighborhood is also known for its beautiful waterfront views, which can be enjoyed from many properties in the area.