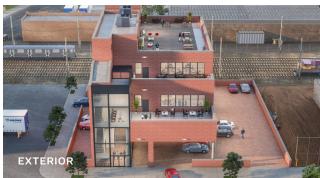

# New Construction -5,700 RSF Office/Commercial Space

with off street secured parking, private patio and rooftop access.

#### **FEATURES**

- · New Construction
- Size 5,700 RSF
- · Entire third floor of a 3-story building
- Lobby area with glass atrium to passenger elevator serving all floors and the roof
- · Abundant natural light on all four exposures
- · Open floor plan can finish to suit
- Private terrace approx. 440 Sq. Ft.
- · Roof access finished for outdoor usage
- · Tenant controlled HVAC separate utility meters
- · Secure off street parking for 5 cars
- · ICAP real estate tax abatement
- Walking distance to subway and LIRR
- January 2023 Delivery