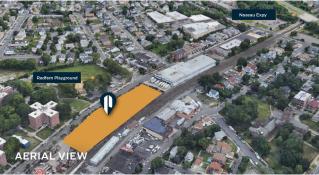

## **NEARBY** Baseball /Softball Field Existing Turn-around Walking Loop Basketball Court Lawn Handball Court Seating Area Adult Fitness Youth Fitness Plaza Playground Picnic/Grill Spray Shower Area Neighborhood Development - Far Rockaway Rezoning Redfern Playground and Houses | Schematic Design

New \$9 million renovation to Redfern Playground/ Park directly opposite this development to be completed 1Q 2023.

34-07 Steinway Street, Suite 202 Long Island City, NY 11101 718-784-8282

pinnaclereny.com