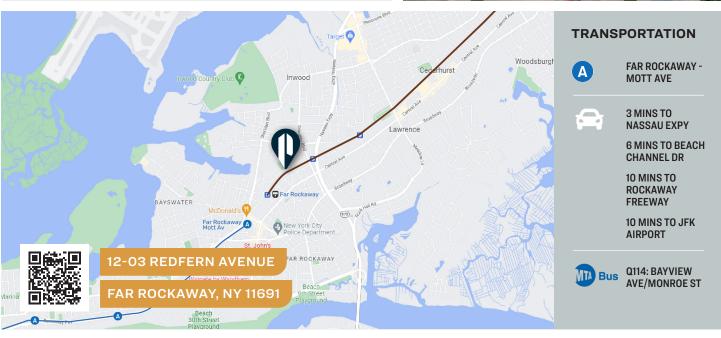

ew Construction -5,700 RSF Office/Commercial Space

with off street secured parking, private patio and rooftop access.

## Office / Commercial

SQUARE FT.

5,700 RSF

ZONING M1-1

PARCEL ID

15529 BLOCK



**65** 

PRICE

## **Property Overview**

#### **FEATURES**

- · New Construction
- Size 5,700 RSF
- · Entire third floor of a 3-story building
- Lobby area with glass atrium to passenger elevator serving all floors and the roof
- · Abundant natural light on all four exposures
- · Open floor plan can finish to suit
- Private terrace approx. 440 Sq. Ft.
- · Roof access finished for outdoor usage
- · Tenant controlled HVAC separate utility meters
- · Secure off street parking for 5 cars
- · ICAP real estate tax abatement
- Walking distance to subway and LIRR
- January 2023 Delivery











34-07 Steinway Street, Suite 202 | Long Island City, NY 11101





### FLOOR PLAN - 2ND FLOOR





34-07 Steinway Street, Suite 202 | Long Island City, NY 11101

### 718-784-8282 / PINNACLERENY.COM

## **NEARBY** Baseball /Softball Field Existing Turn-around Walking Loop Basketball Court Lawn Handball Court Seating Area Adult Fitness Youth Fitness Plaza Playground Picnic/Grill Spray Shower Area Neighborhood Development - Far Rockaway Rezoning Redfern Playground and Houses | Schematic Design

New \$9 million renovation to Redfern Playground/ Park directly opposite this development to be completed 1Q 2023.



34-07 Steinway Street, Suite 202 Long Island City, NY 11101 718-784-8282

pinnaclereny.com

### FOR MORE INFORMATION ABOUT THIS PROPERTY CONTACT EXCLUSIVE AGENTS:



JAMES TACK
Part