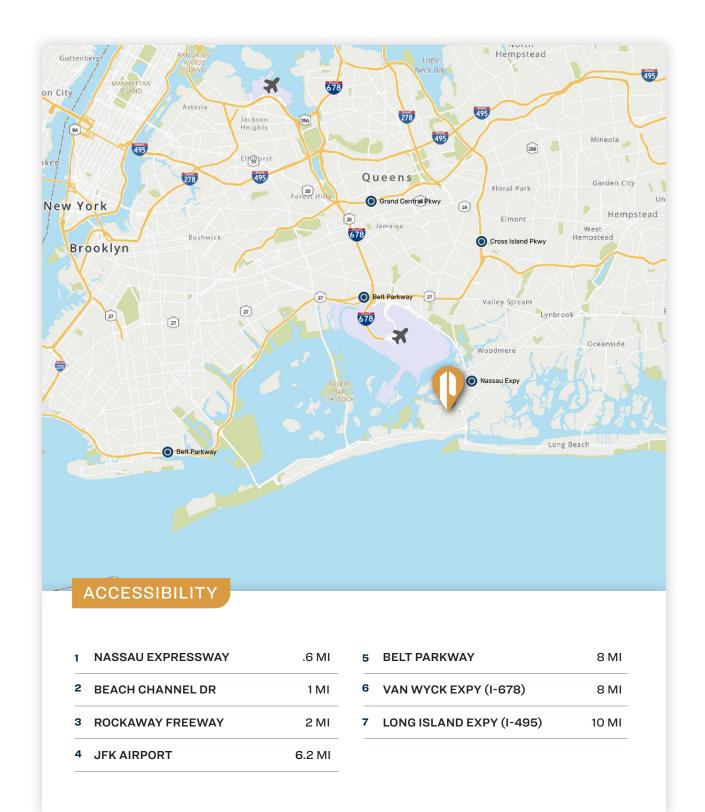

#### **FEATURES**

- · New Construction
- Size 5,700 RSF
- · Entire third floor of a 3-story building
- Lobby area with glass atrium to passenger elevator serving all floors and the roof
- · Abundant natural light on all four exposures
- · Open floor plan can finish to suit
- Private terrace approx. 440 Sq. Ft.
- · Roof access finished for outdoor usage
- · Tenant controlled HVAC separate utility meters
- · Secure off street parking for 5 cars
- · ICAP real estate tax abatement
- Walking distance to subway and LIRR
- January 2023 Delivery