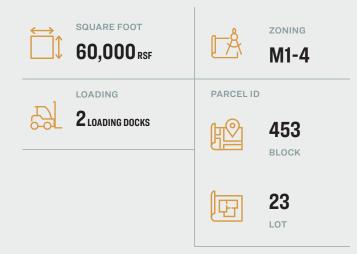

#### **Features**

- 60,00 Sq.Ft Loft
- 300 Sq. Ft. Suite Available
- 2 Loading Docks
- Large Freight Elevator
- Passenger Elevator
- Heat Included
- Parking Garage
- Office Available
- Loft/Warehouse Available