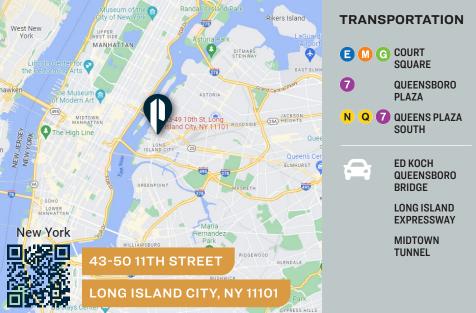

.

Loft Available!

### Туре

Industrial / Flex / Loft / Office





BUILDING LEASE

### **Upon Request**

#### 718-784-8282 / PINNACLERENY.COM

All information is from sources deemed reliable and is submitted subject to errors, omission, changes of price or other conditions, prior sale, rent and withdrawal without notice.

## AVAILABLE SUITE





718-784-8282 / PINNACLERENY.COM

All information is from sources deemed reliable and is submitted subject to errors, omission, changes of price or other conditions, prior sale, rent and withdrawal without notice.

## Property Overview

#### **Features**

- 60,00 Sq.Ft Loft
- 300 Sq. Ft. Suite Available
- 2 Loading Docks
- Large Freight Elevator
- Passenger Elevator
- Heat Included
- Parking Garage
- Office Available
- Loft/Warehouse Available







34-07 Steinway Street, Suite 202 Long Island City, NY 11101 718-784-8282 **pinnaclereny.com** 

## FOR MORE INFORMATION ABOUT THIS PROPERTY CONTACT EXCLUSIVE AGENT:



#### JAMES EGE Salesperson

jege@pinnaclereny.com 718-371-6423

All information is from sources deemed reliable and is submitted subject to errors, omission, changes of price or other conditions, prior sale, rent and withdrawal without notice.