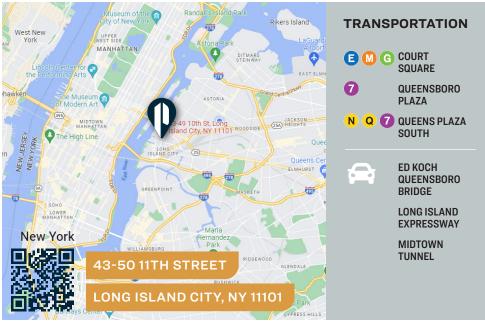

Island City Loft at 59th Street Bridge.

Loft and Office Available 200 - 2,000 Sq. Ft. with Parking!

#### Туре

## Industrial / Flex / Loft / Office



SQUARE FOOT

60,000 RSF



ZONING

M1-4

LOADING

**2**LOADING DOCKS

PARCEL ID

453

вьоск



23

LOT

PRICE

BUILDING LEASE

**Upon Request** 

#### 718-784-8282 / PINNACLERENY.COM

All information is from sources deemed reliable and is submitted subject to errors, omission, changes of price or other conditions, prior sale, rent and withdrawal without notice.

## AVAILABLE SUITES













## Property Overview

#### **Features**

- 60,00 Sq.Ft Loft
- Divisions Available 200 - 2,000 Sq. Ft.
- 2 Loading Docks
- Large Freight Elevator
- Passenger Elevator
- Heat Included
- Parking Garage
- Office Available
- Loft/Warehouse Available







34-07 Steinway Street, Suite 202 Long Island City, NY 11101 718-784-8282

pinnaclereny.com

FOR MORE INFORMATION ABOUT THIS PROPERTY CONTACT EXCLUSIVE AGENT:



JAMES EGE Salesperson jege@pinnaclereny.com 718-371-6423