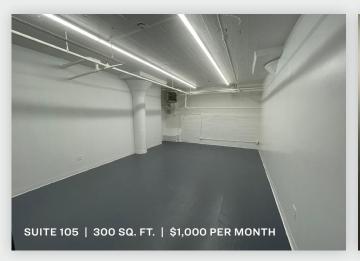

### **FOR LEASE**



**43-50 11TH STREET** 

**LONG ISLAND CITY, NY 11101** 

# Long Island City Loft at 59th Street Bridge.

Loft and Office Available 200 - 2,000 Sq. Ft. with Parking!

#### Туре

## Industrial / Flex / Loft / Office



SQUARE FOOT

60,000 RSF



ZONING

M1-4

LOADING

**2**LOADING DOCKS

PARCEL ID

453

вьоск



23

LOT

PRICE

BUILDING LEASE

**Upon Request** 

#### 718-784-8282 / PINNACLERENY.COM

All information is from sources deemed reliable and is submitted subject to errors, omission, changes of price or other conditions, prior sale, rent and withdrawal without notice.

## AVAILABLE SUITES













## Property Overview

#### **Features**

- 60,00 Sq.Ft Loft
- Divisions Available 200 - 2,000 Sq. Ft.
- 2 Loading Docks
- Large Freight Elevator
- Passenger Elevator
- Heat Included
- Parking Garage
- Office Available
- Loft/Warehouse Available







34-07 Steinway Street, Suite 202 Long Island City, NY 11101 718-784-8282

pinnaclereny.com

FOR MORE INFORMATION ABOUT THIS PROPERTY CONTACT EXCLUSIVE AGENT:



JAMES EGE Salesperson jege@pinnaclereny.com 718-371-6423