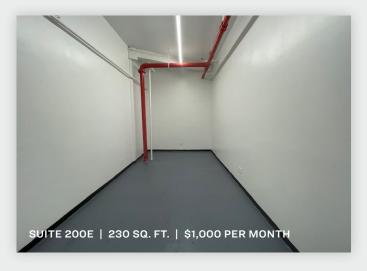

### **FOR LEASE**



**43-50 11TH STREET** 

**LONG ISLAND CITY, NY 11101** 

# Long Island City Loft at 59th Street Bridge.

Loft and Office Available 200 - 2,000 Sq. Ft. with Parking!

#### Туре

## Industrial / Flex / Loft / Office



SQUARE FOOT

60,000 RSF



ZONING

M1-4

LOADING

**2**LOADING DOCKS

PARCEL ID

453

вьоск



23

LOT

PRICE

BUILDING LEASE

**Upon Request** 

#### 718-784-8282 / PINNACLERENY.COM

All information is from sources deemed reliable and is submitted subject to errors, omission, changes of price or other conditions, prior sale, rent and withdrawal without notice.

## AVAILABLE SUITES













## Property Overview

#### **Features**

- 60,00 Sq.Ft Loft
- Divisions Available 200 - 2,000 Sq. Ft.
- 2 Loading Docks
- Large Freight Elevator
- Passenger Elevator
- Heat Included
- Parking Garage
- Office Available
- Loft/Warehouse Available







34-07 Steinway Street, Suite 202 Long Island City, NY 11101 718-784-8282

pinnaclereny.com

FOR MORE INFORMATION ABOUT THIS PROPERTY CONTACT EXCLUSIVE AGENT:



JAMES EGE Salesperson jege@pinnaclereny.com 718-371-6423