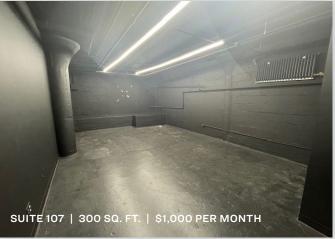

### **FOR LEASE**



**43-50 11TH STREET** 

**LONG ISLAND CITY, NY 11101** 

# Long Island City Loft at 59th Street Bridge.

Loft and Office Available 200 - 2,000 Sq. Ft. with Parking!

#### Туре

## Industrial / Flex / Loft / Office



SQUARE FOOT

60,000 RSF



ZONING

M1-4

LOADING

**2**LOADING DOCKS

PARCEL ID

453

вьоск



23

LOT

PRICE

BUILDING LEASE

**Upon Request** 

#### 718-784-8282 / PINNACLERENY.COM

All information is from sources deemed reliable and is submitted subject to errors, omission, changes of price or other conditions, prior sale, rent and withdrawal without notice.

## AVAILABLE SUITES













## Property Overview

#### **Features**

- 60,00 Sq.Ft Loft
- Divisions Available 200 - 2,000 Sq. Ft.
- 2 Loading Docks
- Large Freight Elevator
- Passenger Elevator
- Heat Included
- Parking Garage
- Office Available
- Loft/Warehouse Available







34-07 Steinway Street, Suite 202 Long Island City, NY 11101 718-784-8282

pinnaclereny.com

FOR MORE INFORMATION ABOUT THIS PROPERTY CONTACT EXCLUSIVE AGENT:



JAMES EGE Salesperson jege@pinnaclereny.com 718-371-6423