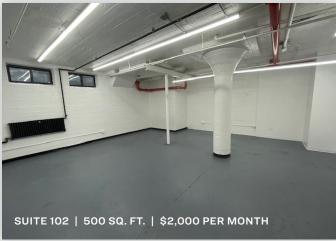

### **FOR LEASE**



**43-50 11TH STREET** 

**LONG ISLAND CITY, NY 11101** 

# Long Island City Loft at 59th Street Bridge.

Loft and Office Available 200 - 2,000 Sq. Ft. with Parking!

#### Туре

## Industrial / Flex / Loft / Office



SQUARE FOOT

60,000 RSF



ZONING

M1-4

LOADING

**2**LOADING DOCKS

PARCEL ID

453

вьоск



23

LOT

PRICE

BUILDING LEASE

**Upon Request** 

#### 718-784-8282 / PINNACLERENY.COM

All information is from sources deemed reliable and is submitted subject to errors, omission, changes of price or other conditions, prior sale, rent and withdrawal without notice.

## AVAILABLE SUITES













## Property Overview

#### **Features**

- 60,00 Sq.Ft Loft
- Divisions Available 200 - 2,000 Sq. Ft.
- 2 Loading Docks
- Large Freight Elevator
- Passenger Elevator
- Heat Included
- Parking Garage
- Office Available
- Loft/Warehouse Available







34-07 Steinway Street, Suite 202 Long Island City, NY 11101 718-784-8282

pinnaclereny.com

FOR MORE INFORMATION ABOUT THIS PROPERTY CONTACT EXCLUSIVE AGENT:



JAMES EGE Salesperson jege@pinnaclereny.com 718-371-6423