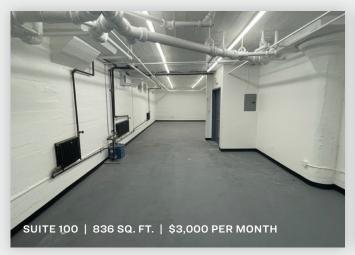

### **FOR LEASE**



**43-50 11TH STREET** 

**LONG ISLAND CITY, NY 11101** 

# Long Island City Loft at 59th Street Bridge.

Loft and Office Available 200 - 2,000 Sq. Ft. with Parking!

#### Туре

## Industrial / Flex / Loft / Office



SQUARE FOOT

60,000 RSF



ZONING

M1-4

LOADING

**2**LOADING DOCKS

PARCEL ID

453

вьоск



23

LOT

PRICE

BUILDING LEASE

**Upon Request** 

#### 718-784-8282 / PINNACLERENY.COM

All information is from sources deemed reliable and is submitted subject to errors, omission, changes of price or other conditions, prior sale, rent and withdrawal without notice.

## AVAILABLE SUITES













## Property Overview

#### **Features**

- 60,00 Sq.Ft Loft
- Divisions Available 200 - 2,000 Sq. Ft.
- 2 Loading Docks
- Large Freight Elevator
- Passenger Elevator
- Heat Included
- Parking Garage
- Office Available
- Loft/Warehouse Available







34-07 Steinway Street, Suite 202 Long Island City, NY 11101 718-784-8282

pinnaclereny.com

FOR MORE INFORMATION ABOUT THIS PROPERTY CONTACT EXCLUSIVE AGENT:



JAMES EGE Salesperson jege@pinnaclereny.com 718-371-6423