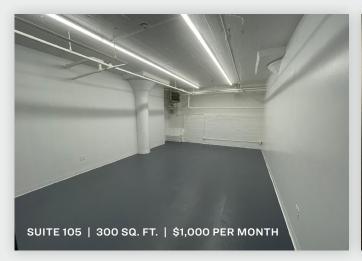

### **FOR LEASE**



**43-50 11TH STREET** 

**LONG ISLAND CITY, NY 11101** 

# Long Island City Loft at 59th Street Bridge.

Loft and Office Available 200 - 2,000 Sq. Ft. with Parking!

#### Туре

## Industrial / Flex / Loft / Office



SQUARE FOOT

60,000 RSF



ZONING

M1-4

LOADING

**2**LOADING DOCKS

PARCEL ID

453

вьоск



23

LOT

PRICE

BUILDING LEASE

**Upon Request** 

#### 718-784-8282 / PINNACLERENY.COM

All information is from sources deemed reliable and is submitted subject to errors, omission, changes of price or other conditions, prior sale, rent and withdrawal without notice.

## AVAILABLE SUITES















## Property Overview

#### **Features**

- 60,00 Sq.Ft Loft
- Divisions Available 200 - 2,000 Sq. Ft.
- 2 Loading Docks
- Large Freight Elevator
- Passenger Elevator
- Heat Included
- Parking Garage
- Office Available
- Loft/Warehouse Available







34-07 Steinway Street, Suite 202 Long Island City, NY 11101 718-784-8282

pinnaclereny.com

FOR MORE INFORMATION ABOUT THIS PROPERTY CONTACT EXCLUSIVE AGENT:



JAMES EGE Salesperson jege@pinnaclereny.com 718-371-6423