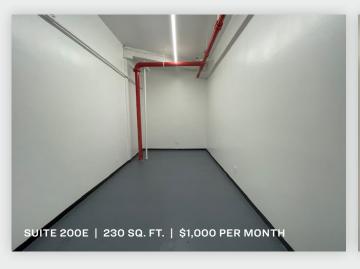

### **FOR LEASE**



**43-50 11TH STREET** 

**LONG ISLAND CITY, NY 11101** 

# Long Island City Loft at 59th Street Bridge.

Loft and Office Available 200 - 2,000 Sq. Ft. with Parking!

#### Туре

## Industrial / Flex / Loft / Office



SQUARE FOOT

60,000 RSF



ZONING

M1-4

LOADING

**2**LOADING DOCKS

PARCEL ID

453

вьоск



23

LOT

PRICE

BUILDING LEASE

**Upon Request** 

#### 718-784-8282 / PINNACLERENY.COM

All information is from sources deemed reliable and is submitted subject to errors, omission, changes of price or other conditions, prior sale, rent and withdrawal without notice.

## AVAILABLE SUITES















## Property Overview

#### **Features**

- 60,00 Sq.Ft Loft
- Divisions Available 200 - 2,000 Sq. Ft.
- 2 Loading Docks
- Large Freight Elevator
- Passenger Elevator
- Heat Included
- Parking Garage
- Office Available
- Loft/Warehouse Available







34-07 Steinway Street, Suite 202 Long Island City, NY 11101 718-784-8282

pinnaclereny.com

FOR MORE INFORMATION ABOUT THIS PROPERTY CONTACT EXCLUSIVE AGENT:



JAMES EGE Salesperson jege@pinnaclereny.com 718-371-6423