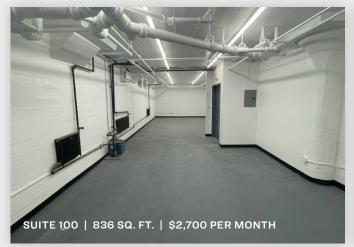

### **FOR LEASE**



**43-50 11TH STREET** 

**LONG ISLAND CITY, NY 11101** 

# Long Island City Loft at 59th Street Bridge.

Loft and Office Available 200 - 2,000 Sq. Ft. with Parking!

#### Туре

## Industrial / Flex / Loft / Office



SQUARE FOOT

60,000 RSF



ZONING

M1-4

LOADING

**2**LOADING DOCKS

PARCEL ID

453

вьоск



23

LOT

PRICE

BUILDING LEASE

**Upon Request** 

#### 718-784-8282 / PINNACLERENY.COM

All information is from sources deemed reliable and is submitted subject to errors, omission, changes of price or other conditions, prior sale, rent and withdrawal without notice.

## AVAILABLE SUITES















## Property Overview

#### **Features**

- 60,00 Sq.Ft Loft
- Divisions Available 200 - 2,000 Sq. Ft.
- 2 Loading Docks
- Large Freight Elevator
- Passenger Elevator
- Heat Included
- Parking Garage
- Office Available
- Loft/Warehouse Available







34-07 Steinway Street, Suite 202 Long Island City, NY 11101 718-784-8282

pinnaclereny.com

FOR MORE INFORMATION ABOUT THIS PROPERTY CONTACT EXCLUSIVE AGENT:



JAMES EGE Salesperson jege@pinnaclereny.com 718-371-6423