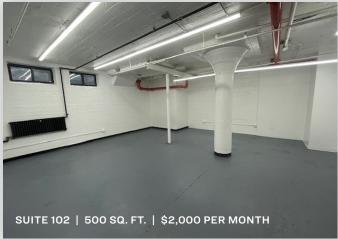

### **FOR LEASE**



**43-50 11TH STREET** 

**LONG ISLAND CITY, NY 11101** 

# Long Island City Loft at 59th Street Bridge.

Loft and Office Available 200 - 2,000 Sq. Ft. with Parking!

#### Туре

## Industrial / Flex / Loft / Office



SQUARE FOOT

60,000 RSF



ZONING

M1-4

LOADING

**2**LOADING DOCKS

PARCEL ID

453

вьоск



23

LOT

PRICE

BUILDING LEASE

**Upon Request** 

#### 718-784-8282 / PINNACLERENY.COM

All information is from sources deemed reliable and is submitted subject to errors, omission, changes of price or other conditions, prior sale, rent and withdrawal without notice.

## AVAILABLE SUITES















## Property Overview

#### **Features**

- 60,00 Sq.Ft Loft
- Divisions Available 200 - 2,000 Sq. Ft.
- 2 Loading Docks
- Large Freight Elevator
- Passenger Elevator
- Heat Included
- Parking Garage
- Office Available
- Loft/Warehouse Available







34-07 Steinway Street, Suite 202 Long Island City, NY 11101 718-784-8282

pinnaclereny.com

FOR MORE INFORMATION ABOUT THIS PROPERTY CONTACT EXCLUSIVE AGENT:



JAMES EGE Salesperson jege@pinnaclereny.com 718-371-6423