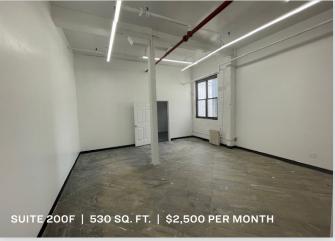

### **FOR LEASE**



**43-50 11TH STREET** 

**LONG ISLAND CITY, NY 11101** 

# Long Island City Loft at 59th Street Bridge.

Loft and Office Available 200 - 2,000 Sq. Ft. with Parking!

#### Туре

## Industrial / Flex / Loft / Office



SQUARE FOOT

60,000 RSF



ZONING

M1-4

LOADING

**2**LOADING DOCKS

PARCEL ID

453

вьоск



23

LOT

PRICE

BUILDING LEASE

**Upon Request** 

#### 718-784-8282 / PINNACLERENY.COM

All information is from sources deemed reliable and is submitted subject to errors, omission, changes of price or other conditions, prior sale, rent and withdrawal without notice.

## AVAILABLE SUITES















## Property Overview

#### **Features**

- 60,00 Sq.Ft Loft
- Divisions Available 200 - 2,000 Sq. Ft.
- 2 Loading Docks
- Large Freight Elevator
- Passenger Elevator
- Heat Included
- Parking Garage
- Office Available
- Loft/Warehouse Available







34-07 Steinway Street, Suite 202 Long Island City, NY 11101 718-784-8282

pinnaclereny.com

FOR MORE INFORMATION ABOUT THIS PROPERTY CONTACT EXCLUSIVE AGENT:



JAMES EGE Salesperson jege@pinnaclereny.com 718-371-6423