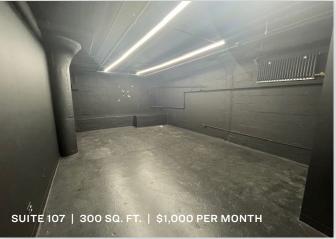

### **FOR LEASE**



**43-50 11TH STREET** 

**LONG ISLAND CITY, NY 11101** 

# Long Island City Loft at 59th Street Bridge.

Loft and Office Available 200 - 2,000 Sq. Ft. with Parking!

#### Туре

## Industrial / Flex / Loft / Office



SQUARE FOOT

60,000 RSF



ZONING

M1-4

LOADING

**2**LOADING DOCKS

PARCEL ID

453

вьоск



23

LOT

PRICE

BUILDING LEASE

**Upon Request** 

#### 718-784-8282 / PINNACLERENY.COM

All information is from sources deemed reliable and is submitted subject to errors, omission, changes of price or other conditions, prior sale, rent and withdrawal without notice.

## AVAILABLE SUITES















## Property Overview

#### **Features**

- 60,00 Sq.Ft Loft
- Divisions Available 200 - 2,000 Sq. Ft.
- 2 Loading Docks
- Large Freight Elevator
- Passenger Elevator
- Heat Included
- Parking Garage
- Office Available
- Loft/Warehouse Available







34-07 Steinway Street, Suite 202 Long Island City, NY 11101 718-784-8282

pinnaclereny.com

FOR MORE INFORMATION ABOUT THIS PROPERTY CONTACT EXCLUSIVE AGENT:



JAMES EGE Salesperson jege@pinnaclereny.com 718-371-6423