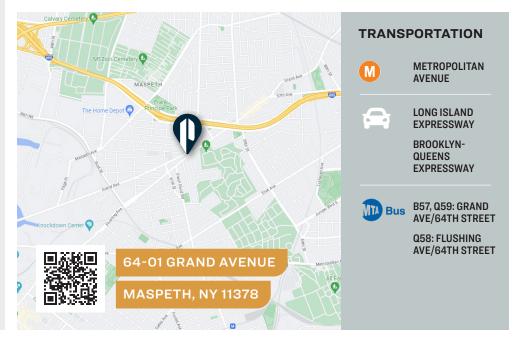

**EXCLUSIVE LISTING** 

#### **FOR LEASE**



64-01 GRAND AVENUE

MASPETH, NY 11378

# 3,800 Sq. Ft. Flex Space on **Grand Avenue**

High-End Bank, Office, Retail, Medical With Parking.

## Office / Flex / Retail

SQUARE FT.

3,800 RSF

2716 BLOCK

PARCEL ID

**CLEAR HEIGHT** 12'

团

R5B, C2-2

### Property Overview

#### **FEATURES**

- 3,800 sq. ft.
- · Possible Divisions
- 75' Frontage on Grand Avenue
- · Air-Conditioned
- · Parking Available









34-07 Steinway Street, Suite 202 Long Island City, NY 11101 718-784-8282

pinnaclereny.com

FOR MORE INFORMATION ABOUT THIS PROPERTY CONTACT EXCLUSIVE AGENT:



DANIEL TACK
Salesperson
dtack@pinnaclereny.com
718-371-6371