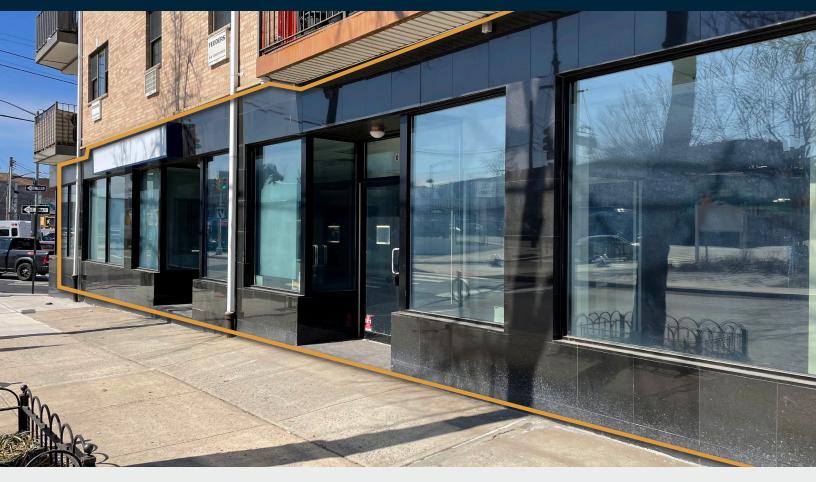

# 3,800 Sq. Ft. Flex Space on **Grand Avenue**

High-End Bank, Office, Retail, Medical With Parking.

## Office / Flex / Retail

SQUARE FT.

3,800 RSF

2716 BLOCK

PARCEL ID

**CLEAR HEIGHT** 12'

团

R5B, C2-2

#### **FEATURES**

- 3,800 sq. ft.
- · Possible Divisions
- 75' Frontage on Grand Avenue
- · Air-Conditioned
- · Parking Available

34-07 Steinway Street, Suite 202 Long Island City, NY 11101 718-784-8282