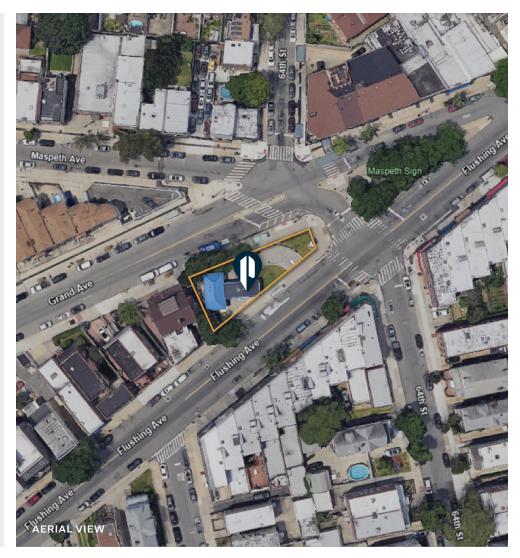

#### 63-09 FLUSHING AVENUE

MASPETH, NY 11378

# Possible Build-to-Suit. High-Traffic Intersection For Lease.

Drive-Thru, Retail, Office, Parking.