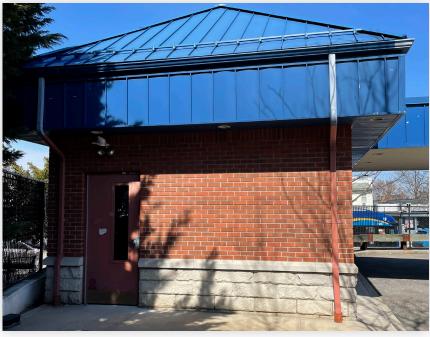

## Property Overview

#### **FEATURES**

- 500 Sq. Ft. Building
- 5,500 Sq. Ft. land
- Fenced
- Paved
- Electric on Sight
- Billboard
- Available Immediately

34-07 Steinway Street, Suite 202 | Long Island City, NY 11101 718-784-8282 / PINNACLERENY.COM