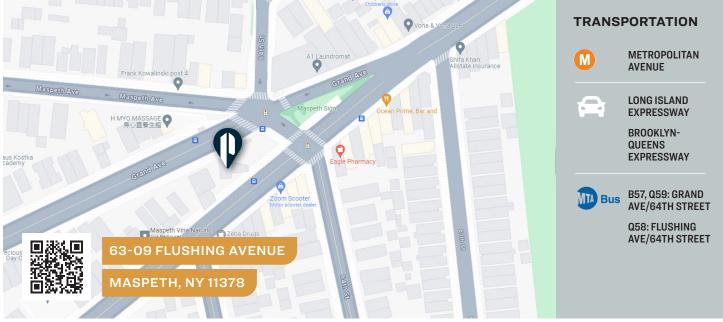

#### **EXCLUSIVE LISTING**





#### 63-09 FLUSHING AVENUE

MASPETH, NY 11378

# Possible Build-to-Suit. High-Traffic Intersection For Lease.

Drive-Thru, Retail, Office, Parking.



### **Upon Request**

#### ТҮРЕ

Warehouse / Office / Retail / Flex / Land



#### 718-784-8282 / PINNACLERENY.COM

All information is from sources deemed reliable and is submitted subject to errors, omission, changes of price or other conditions, prior sale, rent and withdrawal without notice.

## Property Overview

#### **FEATURES**

- 500 Sq. Ft. Building
- 5,500 Sq. Ft. land
- Fenced
- Paved
- Electric on Sight
- Billboard
- Available Immediately







34-07 Steinway Street, Suite 202 | Long Island City, NY 11101 718-784-8282 / PINNACLERENY.COM

All information is from sources deemed reliable and is submitted subject to errors, omission, changes of price or other conditions, prior sale, rent and withdrawal without notice.









34-07 Steinway Street, Suite 202 Long Island City, NY 11101 718–784–8282 **pinnaclereny.com** 

#### FOR MORE INFORMATION ABOUT THIS PROPERTY CONTACT EXCLUSIVE AGENT:



DANIEL TACK Salesperson dtack@pinnaclereny.com 718-371-6371

All information is from sources deemed reliable and is submitted subject to errors, omission, changes of price or other conditions, prior sale, rent and withdrawal without notice