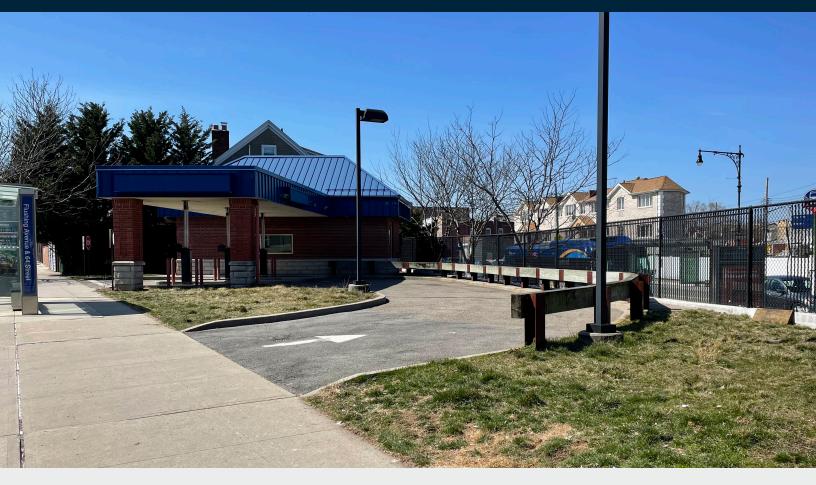

# Possible Build-to-Suit. High-Traffic Intersection For Lease.

Drive-Thru, Retail, Office, Parking.

#### **FEATURES**

- 500 Sq. Ft. Building
- 5,500 Sq. Ft. land
- Fenced
- Paved
- Electric on Sight
- Billboard
- Available Immediately

34-07 Steinway Street, Suite 202 | Long Island City, NY 11101 718-784-8282 / PINNACLERENY.COM