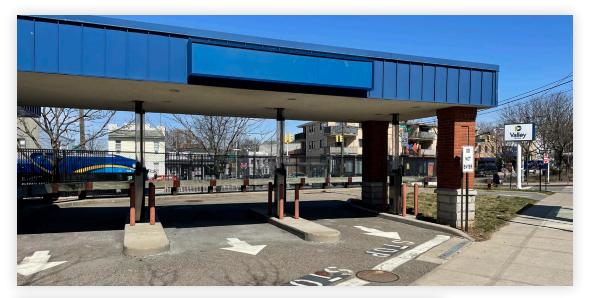

## Property Overview

#### **FEATURES**

- 500 Sq. Ft. Building
- 5,500 Sq. Ft. land
- Fenced
- Paved
- Electric on Sight
- Billboard
- Available Immediately

34-07 Steinway Street, Suite 202 | Long Island City, NY 11101 718-784-8282 / PINNACLERENY.COM