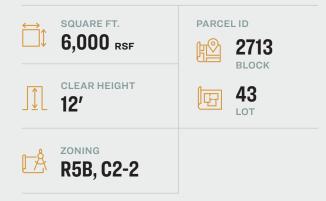

#### **FEATURES**

- 500 Sq. Ft. Building
- 5,500 Sq. Ft. land
- Fenced
- Paved
- Electric on Sight
- Billboard
- Available Immediately

34-07 Steinway Street, Suite 202 | Long Island City, NY 11101 718-784-8282 / PINNACLERENY.COM