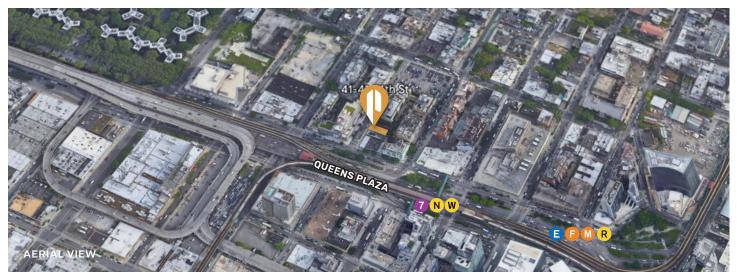

## **FOR SALE**

41-41 24TH STREET

LONG ISLAND CITY, NY 11101

# Prominent LIC Residential Development Site

25,009 Sq. Ft. Buildable at Queens Plaza Approved Plans for 13 Story 24 Unit Building