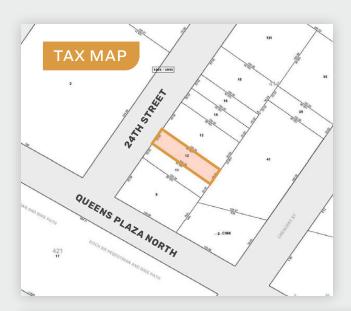

## **FOR SALE**



41-41 24TH STREET

LONG ISLAND CITY, NY 11101

# Prominent LIC Residential Development Site

25,009 Sq. Ft. Buildable at Queens Plaza Approved Plans for 13 Story 24 Unit Building

#### TYPE

## **Development Site**

 $\stackrel{\longleftrightarrow}{ } \uparrow$ 

SQUARE FT.

25 NN9 ns

25,009 RSF

**⇒**↑

SQUARE FT.

**2,508** RSF PLOT

M1-5, R9, LIC

PARCEL ID



**414**BLOCK



**12** 

PRICE

## **Upon Request**



## **Property Overview**

#### **FEATURES**

- · Prime Residential Development Site
- 2,508 Sq. Ft. Plot
- · Approved Plans:
  - 25,009 Sq. Ft. Buildable
  - 13 Stories
  - 24 1-Bedroom Units







34-07 Steinway Street, Suite 202 | Long Island City, NY 11101

#### 718-784-8282 / PINNACLERENY.COM



## SURVEY





## FIRST FLOOR PLAN



## TYPICAL FLOOR PLAN





34-07 Steinway Street, Suite 202  $\mid$  Long Island City, NY 11101

#### 718-784-8282 / PINNACLERENY.COM







34-07 Steinway Street, Suite 202 Long Island City, NY 11101 718-784-8282

pinnaclereny.com

FOR MORE INFORMATION ABOUT THIS PROPERTY CONTACT EXCLUSIVE AGENT:



STEVE NADEL
Partner
snadel@pinnaclereny.com
718-784-5907