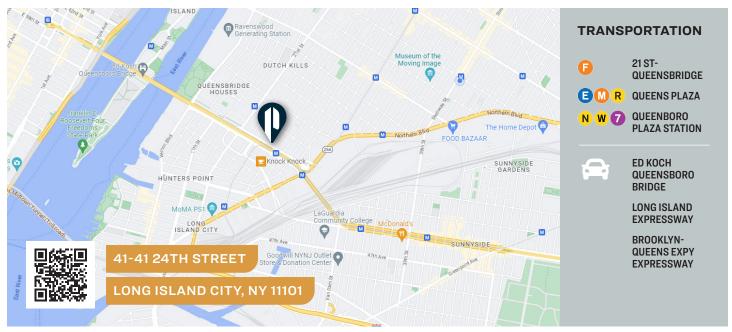

## **FOR SALE**



41-41 24TH STREET

LONG ISLAND CITY, NY 11101

# Prominent LIC Residential Development Site

25,009 Sq. Ft. Buildable at Queens Plaza Approved Plans for 13 Story 24 Unit Building

#### TYPE

## **Development Site**

 $\stackrel{\longleftrightarrow}{ } \uparrow$ 

SQUARE FT.

25 NN9 ns

25,009 RSF

**⇒**↑

SQUARE FT.

**2,508** RSF PLOT

M1-5, R9, LIC

PARCEL ID



**414**BLOCK



**12** 

PRICE

## **Upon Request**



## **Property Overview**

#### **FEATURES**

- · Prime Residential Development Site
- 2,508 Sq. Ft. Plot
- · Approved Plans:
  - 25,009 Sq. Ft. Buildable
  - 13 Stories
  - 24 1-Bedroom Units







34-07 Steinway Street, Suite 202 | Long Island City, NY 11101

#### 718-784-8282 / PINNACLERENY.COM



## SURVEY





## FIRST FLOOR PLAN



## TYPICAL FLOOR PLAN





34-07 Steinway Street, Suite 202  $\mid$  Long Island City, NY 11101

#### 718-784-8282 / PINNACLERENY.COM







34-07 Steinway Street, Suite 202 Long Island City, NY 11101 718-784-8282

pinnaclereny.com

FOR MORE INFORMATION ABOUT THIS PROPERTY CONTACT EXCLUSIVE AGENT:



STEVE NADEL
Partner
snadel@pinnaclereny.com
718-784-5907