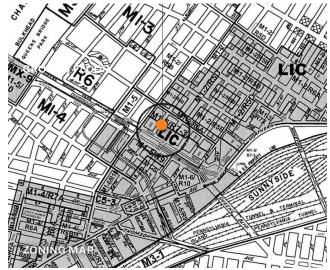

## **FOR SALE**



41-41 24TH STREET

LONG ISLAND CITY, NY 11101

# Prominent LIC Residential Development Site

25,009 Sq. Ft. Buildable at Queens Plaza Approved Plans for 13 Story 24 Unit Building

#### TYPE

## **Development Site**

 $\stackrel{\longleftrightarrow}{ } \uparrow$ 

SQUARE FT.

25 NN9 ns

25,009 RSF

**⇒**↑

SQUARE FT.

**2,508** RSF PLOT

M1-5, R9, LIC

PARCEL ID



**414**BLOCK



**12** 

PRICE

## **Upon Request**



## **Property Overview**

#### **FEATURES**

- · Prime Residential Development Site
- 2,508 Sq. Ft. Plot
- · Approved Plans:
  - 25,009 Sq. Ft. Buildable
  - 13 Stories
  - 24 1-Bedroom Units







34-07 Steinway Street, Suite 202 | Long Island City, NY 11101

#### 718-784-8282 / PINNACLERENY.COM



## SURVEY





## FIRST FLOOR PLAN



## TYPICAL FLOOR PLAN





34-07 Steinway Street, Suite 202  $\mid$  Long Island City, NY 11101

#### 718-784-8282 / PINNACLERENY.COM







34-07 Steinway Street, Suite 202 Long Island City, NY 11101 718-784-8282

pinnaclereny.com

FOR MORE INFORMATION ABOUT THIS PROPERTY CONTACT EXCLUSIVE AGENT:



STEVE NADEL
Partner
snadel@pinnaclereny.com
718-784-5907