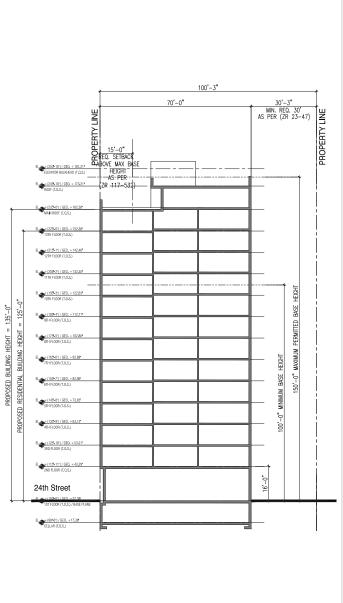

# Prominent LIC Residential Development Site

25,009 Sq. Ft. Buildable at Queens Plaza Approved Plans for 13 Story 24 Unit Building

#### **FEATURES**

- · Prime Residential Development Site
- 2,508 Sq. Ft. Plot
- · Approved Plans:
  - 25,009 Sq. Ft. Buildable
  - 13 Stories
  - 24 1-Bedroom Units

34-07 Steinway Street, Suite 202 | Long Island City, NY 11101