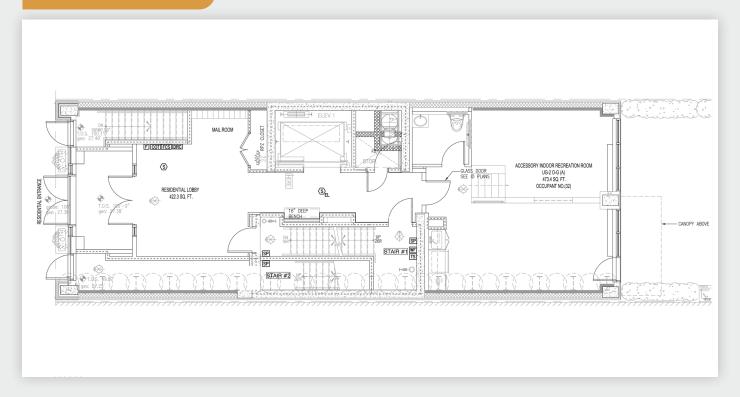

## **FOR SALE**



41-41 24TH STREET

LONG ISLAND CITY, NY 11101

# Prominent LIC Residential Development Site

25,009 Sq. Ft. Buildable at Queens Plaza Approved Plans for 13 Story 24 Unit Building

#### TYPE

## **Development Site**

 $\stackrel{\longleftrightarrow}{ } \uparrow$ 

SQUARE FT.

25 NN9 ns

25,009 RSF

**⇒**↑

SQUARE FT.

**2,508** RSF PLOT

M1-5, R9, LIC

PARCEL ID



**414**BLOCK



**12** 

PRICE

## **Upon Request**



## **Property Overview**

#### **FEATURES**

- · Prime Residential Development Site
- 2,508 Sq. Ft. Plot
- · Approved Plans:
  - 25,009 Sq. Ft. Buildable
  - 13 Stories
  - 24 1-Bedroom Units







34-07 Steinway Street, Suite 202 | Long Island City, NY 11101

#### 718-784-8282 / PINNACLERENY.COM



## SURVEY





## FIRST FLOOR PLAN



## TYPICAL FLOOR PLAN





34-07 Steinway Street, Suite 202  $\mid$  Long Island City, NY 11101

#### 718-784-8282 / PINNACLERENY.COM







34-07 Steinway Street, Suite 202 Long Island City, NY 11101 718-784-8282

pinnaclereny.com

FOR MORE INFORMATION ABOUT THIS PROPERTY CONTACT EXCLUSIVE AGENT:



STEVE NADEL
Partner
snadel@pinnaclereny.com
718-784-5907