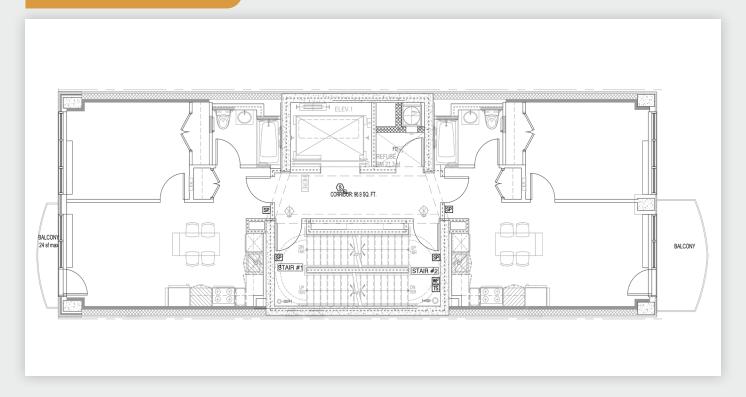

## TYPICAL FLOOR PLAN

34-07 Steinway Street, Suite 202  $\mid$  Long Island City, NY 11101