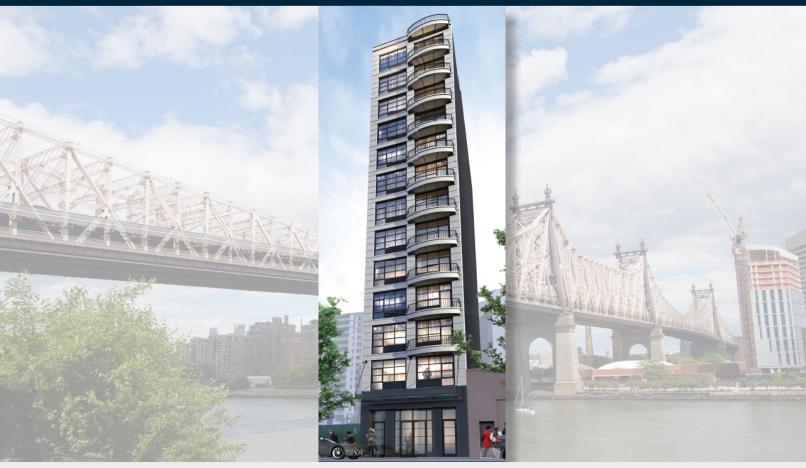

# Prominent LIC Residential Development Site

25,009 Sq. Ft. Buildable at Queens Plaza Approved Plans for 13 Story 24 Unit Building

#### **FEATURES**

- · Prime Residential Development Site
- 2,508 Sq. Ft. Plot
- · Approved Plans:
  - 25,009 Sq. Ft. Buildable
  - 13 Stories
  - 24 1-Bedroom Units

34-07 Steinway Street, Suite 202 | Long Island City, NY 11101