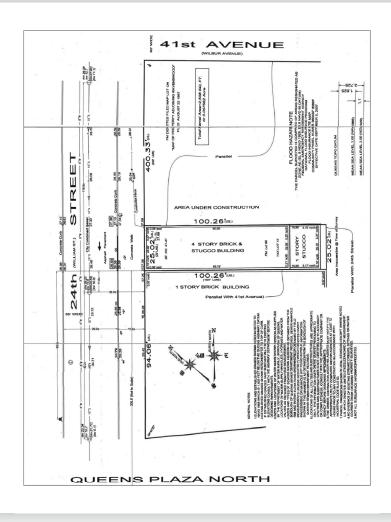

## **FOR SALE**



41-41 24TH STREET

LONG ISLAND CITY, NY 11101

# Prominent LIC Residential Development Site

25,009 Sq. Ft. Buildable at Queens Plaza Approved Plans for 13 Story 24 Unit Building

#### TYPE

## **Development Site**

 $\stackrel{\longleftrightarrow}{ } \uparrow$ 

SQUARE FT.

25 NN9 ns

25,009 RSF

**⇒**↑

SQUARE FT.

**2,508** RSF PLOT

M1-5, R9, LIC

PARCEL ID



**414**BLOCK



**12** 

PRICE

## **Upon Request**



## **Property Overview**

#### **FEATURES**

- · Prime Residential Development Site
- 2,508 Sq. Ft. Plot
- · Approved Plans:
  - 25,009 Sq. Ft. Buildable
  - 13 Stories
  - 24 1-Bedroom Units







34-07 Steinway Street, Suite 202 | Long Island City, NY 11101

#### 718-784-8282 / PINNACLERENY.COM



## SURVEY





## FIRST FLOOR PLAN



## TYPICAL FLOOR PLAN





34-07 Steinway Street, Suite 202  $\mid$  Long Island City, NY 11101

#### 718-784-8282 / PINNACLERENY.COM







34-07 Steinway Street, Suite 202 Long Island City, NY 11101 718-784-8282

pinnaclereny.com

FOR MORE INFORMATION ABOUT THIS PROPERTY CONTACT EXCLUSIVE AGENT:



STEVE NADEL
Partner
snadel@pinnaclereny.com
718-784-5907