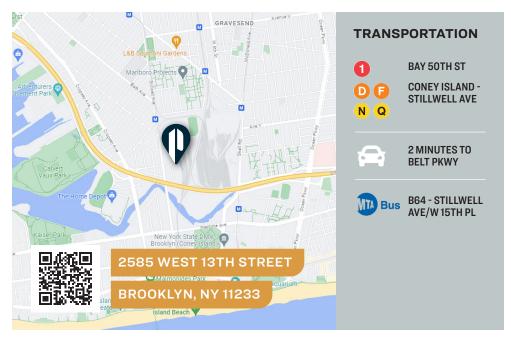

**2585 WEST 13TH STREET** 

**BROOKLYN, NY 11233** 

# 6,000 Sq. Ft. Warehouse For Lease in Gravesend

Minutes to the Belt Parkway

## Warehouse / Industrial

SQUARE FT.

6,000 RSF

ZONING M1-1

CLEAR HEIGHT

PARCEL ID

07206

띩

LOADING

1 Drive-In

田

**45** 

PRICE

**Upon Request** 

#### 718-784-8282 / PINNACLERENY.COM

All information is from sources deemed reliable and is submitted subject to errors, omission, changes of price or other conditions, prior sale, rent and withdrawal without notice.

### Property Overview

#### **FEATURES**

- 6,000 Sq. Ft.
- 13' Ceiling Height
- 1 Drive-In Door
- · Office
- HVAC
- 4 Parking Spots









34-07 Steinway Street, Suite 202 Long Island City, NY 11101 718-784-8282

pinnaclereny.com

FOR MORE INFORMATION ABOUT THIS PROPERTY CONTACT EXCLUSIVE AGENTS:



NECHAMA LIBEROW
Associate Broker
nliberow@pinnaclereny.com
718-371-6420



# NOAH TANENBAUM Associate Broker ntanenbaum@pinnaclereny.com 718-371-6372