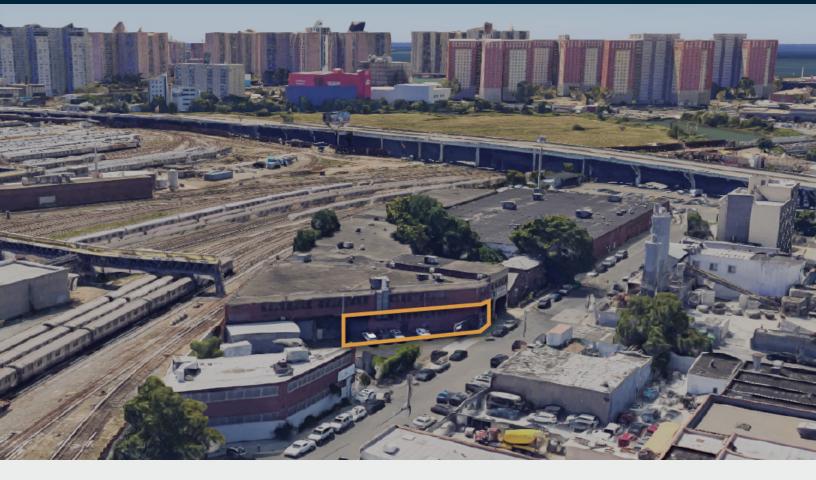

**2585 WEST 13TH STREET** 

**BROOKLYN, NY 11233** 

# 6,000 Sq. Ft. Warehouse For Lease in Gravesend

Minutes to the Belt Parkway