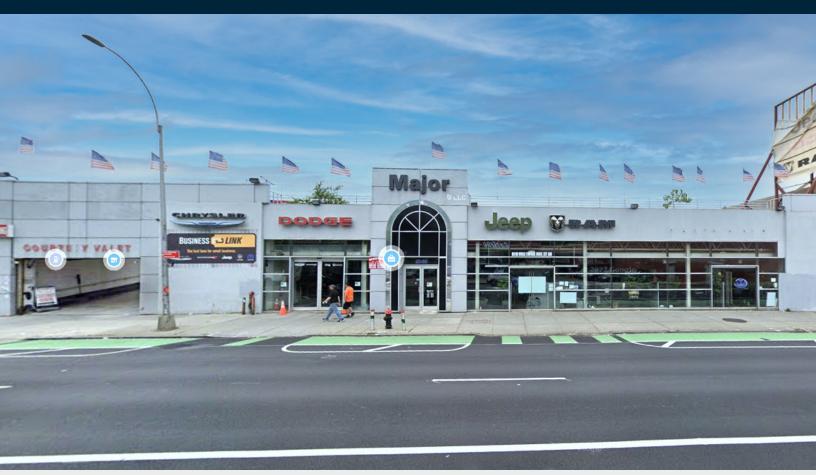

# Prominent Northern Blvd Location + Exposure

± 35,000 Sq. Ft. Showroom/Service Facility Plus Up to 60,500 Sq. Ft. Rooftop Parking.

## **Property Overview**

Pinnacle Realty of New York, LLC is pleased to announce that it has been appointed an exclusive agent to facilitate the leasing of 50-30 Northern Blvd, Long Island City, NY. This prominently located property is set between the 59th Street/Queensboro Bridge and the BQE, which provides convenient access to and from Manhattan, and major roadways servicing the boroughs of NYC.

Just over 4 blocks to the M train, the site benefits from excellent access to the public transportation via subway and buses.

This rare showroom/commercial property is located in M1-1 zoning district, adjacent to Home Depot, and across the street from Best Buy Electronics. The propety's Northern Blvd frontage provides excellent exposure, high traffic count and is perfectly positioned to service the demand for retail auto sales, service, andfleet parking.