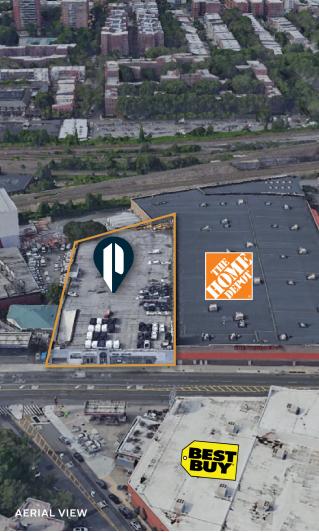

Just over 4 blocks to the M train, the site benefits from excellent access to the public transportation via subway and buses.

This rare showroom/commercial property is located in M1-1 zoning district, adjacent to Home Depot, and across the street from Best Buy Electronics. The propety's Northern Blvd frontage provides excellent exposure, high traffic count and is perfectly positioned to service the demand for retail auto sales, service, andfleet parking.