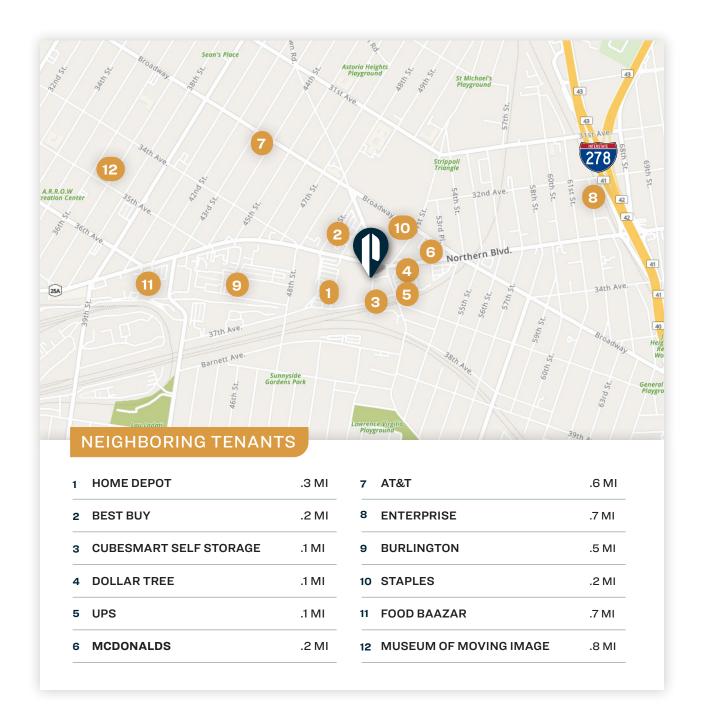

Just over 4 blocks to the M train, the site benefits from excellent access to the public transportation via subway and buses.

This rare showroom/commercial property is located in M1-1 zoning district, adjacent to Home Depot, and across the street from Best Buy Electronics. The propety's Northern Blvd frontage provides excellent exposure, high traffic count and is perfectly positioned to service the demand for retail auto sales, service, andfleet parking.