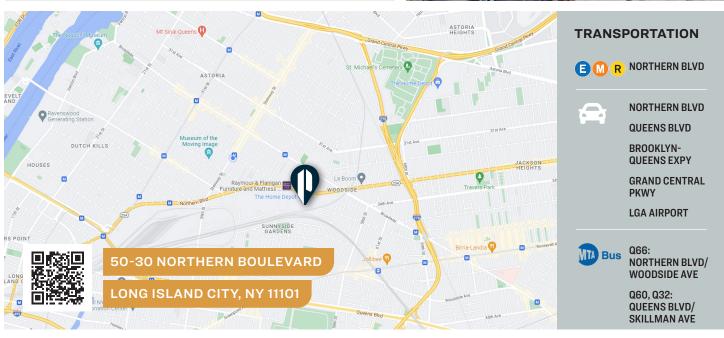

### **FOR LEASE**

**50-30 NORTHERN BOULEVARD** 

LONG ISLAND CITY, NY 11101

## **Property Overview**

Pinnacle Realty of New York, LLC is pleased to announce that it has been appointed an exclusive agent to facilitate the leasing of 50-30 Northern Blvd, Long Island City, NY. This prominently located property is set between the 59th Street/Queensboro Bridge and the BQE, which provides convenient access to and from Manhattan, and major roadways servicing the boroughs of NYC.

Just over 4 blocks to the M train, the site benefits from excellent access to the public transportation via subway and buses.

This rare showroom/commercial property is located in M1-1 zoning district, adjacent to Home Depot, and across the street from Best Buy Electronics. The propety's Northern Blvd frontage provides excellent exposure, high traffic count and is perfectly positioned to service the demand for retail auto sales, service, andfleet parking.