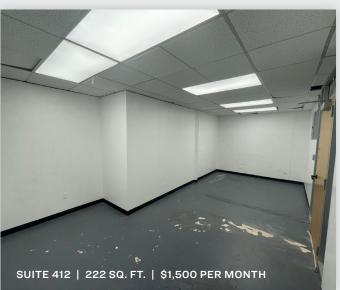

**EXCLUSIVE LISTING** 





## 43-49 10TH STREET

LONG ISLAND CITY, NY 11101

# Long Island City Loft at 59th Street Bridge.

Loft and Office Available 200 - 2,000 Sq. Ft. with Parking!

### Туре

Industrial / Flex / Loft / Office



### PRICE

### 718-784-8282 / PINNACLERENY.COM

All information is from sources deemed reliable and is submitted subject to errors, omission, changes of price or other conditions, prior sale, rent and withdrawal without notice.

## **Upon Request**



718-784-8282 / PINNACLERENY.COM

All information is from sources deemed reliable and is submitted subject to errors, omission, changes of price or other conditions, prior sale, rent and withdrawal without notice.









# AVAILABLE SUITES

# Property Overview

### **Features**

- 60,00 Sq. Ft. Loft
- Divisions Available 200 - 2,000 Sq. Ft.
- 2 Loading Docks
- Large Freight Elevator
- Passenger Elevator
- Heat Included
- Parking Garage
- Office Available
- Loft/Warehouse Available







34-07 Steinway Street, Suite 202 Long Island City, NY 11101 718-784-8282 **pinnaclereny.com** 

### FOR MORE INFORMATION ABOUT THIS PROPERTY CONTACT EXCLUSIVE AGENT:



### JAMES EGE Salesperson

jege@pinnaclereny.com 718-371-6423

All information is from sources deemed reliable and is submitted subject to errors, omission, changes of price or other conditions, prior sale, rent and withdrawal without notice.