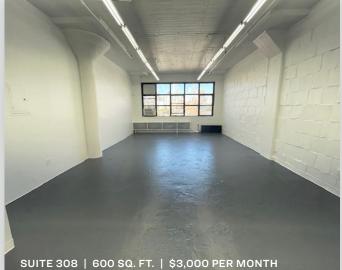

**EXCLUSIVE LISTING** 





## 43-49 10TH STREET

LONG ISLAND CITY, NY 11101

# Long Island City Loft at 59th Street Bridge.

Loft and Office Available 200 - 2,000 Sq. Ft. with Parking!

### Туре

Industrial / Flex / Loft / Office



### PRICE

### 718-784-8282 / PINNACLERENY.COM

All information is from sources deemed reliable and is submitted subject to errors, omission, changes of price or other conditions, prior sale, rent and withdrawal without notice.

## **Upon Request**



718-784-8282 / PINNACLERENY.COM

All information is from sources deemed reliable and is submitted subject to errors, omission, changes of price or other conditions, prior sale, rent and withdrawal without notice.









# AVAILABLE SUITES

# Property Overview

### **Features**

- 60,00 Sq. Ft. Loft
- Divisions Available 200 - 2,000 Sq. Ft.
- 2 Loading Docks
- Large Freight Elevator
- Passenger Elevator
- Heat Included
- Parking Garage
- Office Available
- Loft/Warehouse Available







34-07 Steinway Street, Suite 202 Long Island City, NY 11101 718-784-8282 **pinnaclereny.com** 

### FOR MORE INFORMATION ABOUT THIS PROPERTY CONTACT EXCLUSIVE AGENT:



### JAMES EGE Salesperson

jege@pinnaclereny.com 718-371-6423

All information is from sources deemed reliable and is submitted subject to errors, omission, changes of price or other conditions, prior sale, rent and withdrawal without notice.