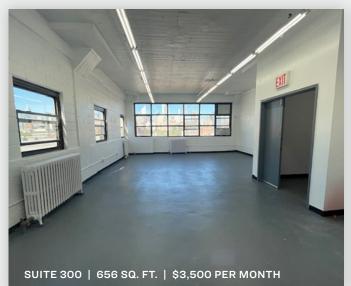

**EXCLUSIVE LISTING** 





## 43-49 10TH STREET

LONG ISLAND CITY, NY 11101

# Long Island City Loft at 59th Street Bridge.

Loft and Office Available 200 - 2,000 Sq. Ft. with Parking!

### Туре

Industrial / Flex / Loft / Office



### PRICE

### 718-784-8282 / PINNACLERENY.COM

All information is from sources deemed reliable and is submitted subject to errors, omission, changes of price or other conditions, prior sale, rent and withdrawal without notice.

## **Upon Request**



718-784-8282 / PINNACLERENY.COM

All information is from sources deemed reliable and is submitted subject to errors, omission, changes of price or other conditions, prior sale, rent and withdrawal without notice.









# AVAILABLE SUITES

# Property Overview

### **Features**

- 60,00 Sq. Ft. Loft
- Divisions Available 200 - 2,000 Sq. Ft.
- 2 Loading Docks
- Large Freight Elevator
- Passenger Elevator
- Heat Included
- Parking Garage
- Office Available
- Loft/Warehouse Available







34-07 Steinway Street, Suite 202 Long Island City, NY 11101 718-784-8282 **pinnaclereny.com** 

### FOR MORE INFORMATION ABOUT THIS PROPERTY CONTACT EXCLUSIVE AGENT:



### JAMES EGE Salesperson

jege@pinnaclereny.com 718-371-6423

All information is from sources deemed reliable and is submitted subject to errors, omission, changes of price or other conditions, prior sale, rent and withdrawal without notice.