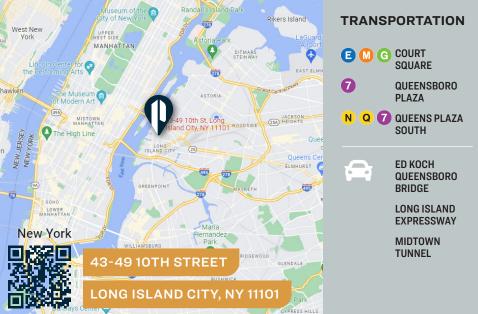

Parking!

### Туре

Industrial / Flex / Loft / Office



### PRICE

### 718-784-8282 / PINNACLERENY.COM

All information is from sources deemed reliable and is submitted subject to errors, omission, changes of price or other conditions, prior sale, rent and withdrawal without notice.

## **Upon Request**



718-784-8282 / PINNACLERENY.COM

All information is from sources deemed reliable and is submitted subject to errors, omission, changes of price or other conditions, prior sale, rent and withdrawal without notice.









# AVAILABLE SUITES

# Property Overview

### **Features**

- 60,00 Sq. Ft. Loft
- Divisions Available 200 - 2,000 Sq. Ft.
- 2 Loading Docks
- Large Freight Elevator
- Passenger Elevator
- Heat Included
- Parking Garage
- Office Available
- Loft/Warehouse Available







34-07 Steinway Street, Suite 202 Long Island City, NY 11101 718-784-8282 **pinnaclereny.com** 

### FOR MORE INFORMATION ABOUT THIS PROPERTY CONTACT EXCLUSIVE AGENT:



### JAMES EGE Salesperson

jege@pinnaclereny.com 718-371-6423

All information is from sources deemed reliable and is submitted subject to errors, omission, changes of price or other conditions, prior sale, rent and withdrawal without notice.