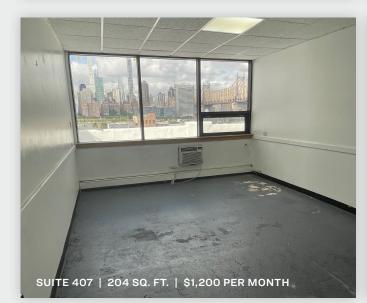

**EXCLUSIVE LISTING** 





## 43-49 10TH STREET

LONG ISLAND CITY, NY 11101

# Long Island City Loft at 59th Street Bridge.

Loft and Office Available 200 - 2,000 Sq. Ft. with Parking!

### Туре

Industrial / Flex / Loft / Office



### PRICE

### 718-784-8282 / PINNACLERENY.COM

All information is from sources deemed reliable and is submitted subject to errors, omission, changes of price or other conditions, prior sale, rent and withdrawal without notice.

## **Upon Request**



718-784-8282 / PINNACLERENY.COM

All information is from sources deemed reliable and is submitted subject to errors, omission, changes of price or other conditions, prior sale, rent and withdrawal without notice.









# AVAILABLE SUITES

# Property Overview

### **Features**

- 60,00 Sq. Ft. Loft
- Divisions Available 200 - 2,000 Sq. Ft.
- 2 Loading Docks
- Large Freight Elevator
- Passenger Elevator
- Heat Included
- Parking Garage
- Office Available
- Loft/Warehouse Available







34-07 Steinway Street, Suite 202 Long Island City, NY 11101 718-784-8282 **pinnaclereny.com** 

### FOR MORE INFORMATION ABOUT THIS PROPERTY CONTACT EXCLUSIVE AGENT:



### JAMES EGE Salesperson

jege@pinnaclereny.com 718-371-6423

All information is from sources deemed reliable and is submitted subject to errors, omission, changes of price or other conditions, prior sale, rent and withdrawal without notice.