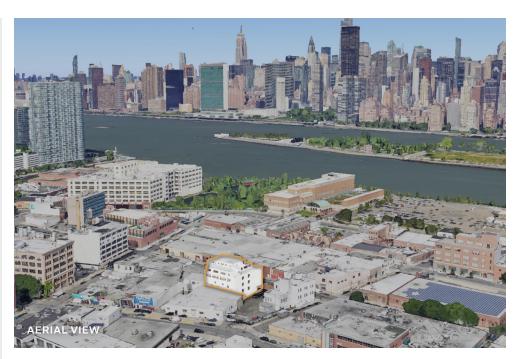

#### **FOR LEASE**

43-49 10TH STREET

**LONG ISLAND CITY, NY 11101** 

# Long Island City Loft at 59th Street Bridge.

Loft and Office Available 200 - 2,000 Sq. Ft. with Parking!