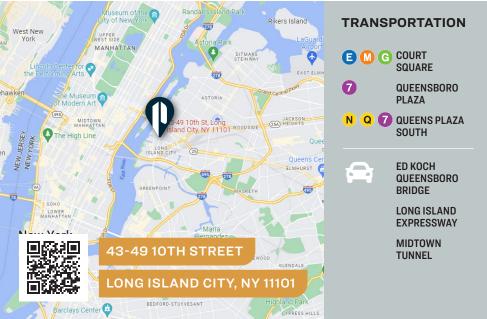

#### **FOR LEASE**



43-49 10TH STREET

**LONG ISLAND CITY, NY 11101** 

# Long Island City Loft at 59th Street Bridge.

Loft and Office Available 200 - 2,000 Sq. Ft. with Parking!

## Industrial / Flex / Loft / Office

SQUARE FT. 60,000 RSF

453 BLOCK

PARCEL ID

ZONING M1-4

23

LOADING

2 Loading
Docks

PRICE

### **AVAILABLE SUITES**















34-07 Steinway Street, Suite 202  $\mid$  Long Island City, NY 11101

### Property Overview

#### **FEATURES**

- 60,00 Sq.Ft Loft
- Divisions Available 200 - 2,000 Sq. Ft.
- · 2 Loading Docks
- Large Freight Elevator
- Passenger Elevator
- Heat Included
- · Parking Garage
- · Office Available
- Loft/Warehouse Available







34-07 Steinway Street, Suite 202 Long Island City, NY 11101 718-784-8282

pinnaclereny.com

FOR MORE INFORMATION ABOUT THIS PROPERTY CONTACT EXCLUSIVE AGENT:



JAMES EGE Salesperson jege@pinnaclereny.com 718-371-6423