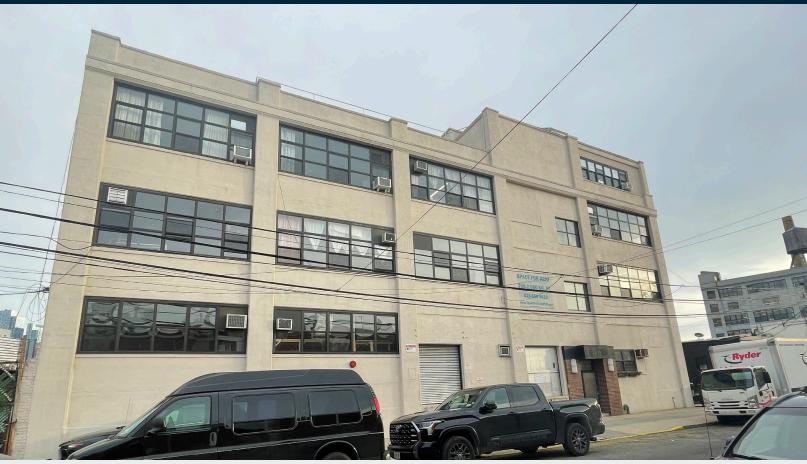

#### **FOR LEASE**

43-49 10TH STREET

**LONG ISLAND CITY, NY 11101** 

# Long Island City Loft at 59th Street Bridge.

Loft and Office Available 200 - 2,000 Sq. Ft. with Parking!

## Industrial / Flex / Loft / Office

SQUARE FT. 60,000 RSF

453 BLOCK

PARCEL ID

ZONING M1-4

23

LOADING

2 Loading
Docks