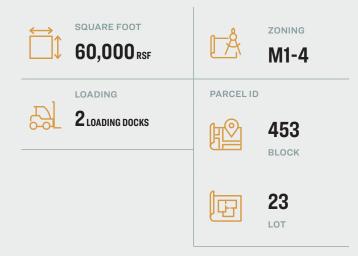

### **Features**

- 60,00 Sq. Ft. Loft
- Divisions Available 200 - 2,000 Sq. Ft.
- 2 Loading Docks
- Large Freight Elevator
- Passenger Elevator
- Heat Included
- Parking Garage
- Office Available
- Loft/Warehouse Available