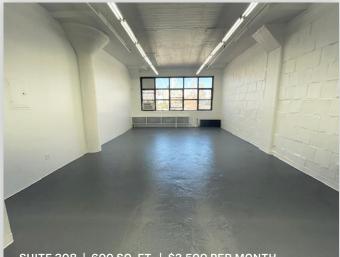

# AVAILABLE SUITES

SUITE 300 | 656 SQ. FT. | \$2,800 PER MONTH

SUITE 308 | 600 SQ. FT. | \$2,500 PER MONTH

718-784-8282 / PINNACLERENY.COM

All information is from sources deemed reliable and is submitted subject to errors, omission, changes of price or other conditions, prior sale, rent and withdrawal without notice.