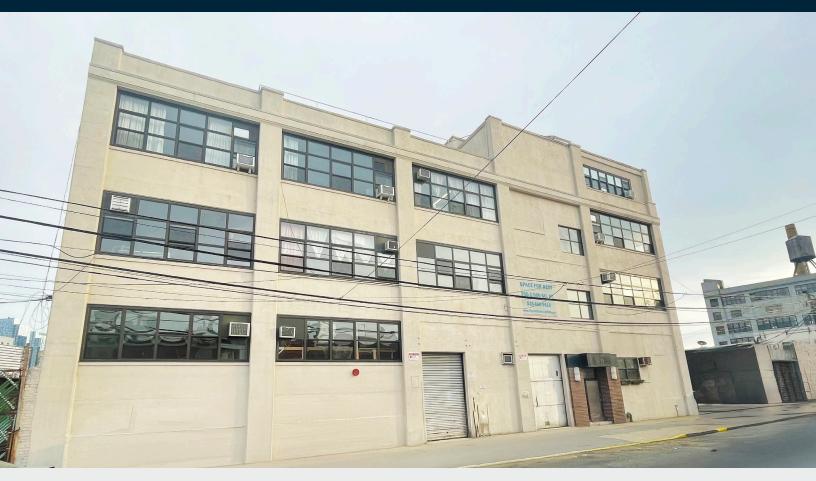

## 43-49 10TH STREET

LONG ISLAND CITY, NY 11101

# Long Island City Loft at 59th Street Bridge.

Loft and Office Available 200 - 2,000 Sq. Ft. with Parking!