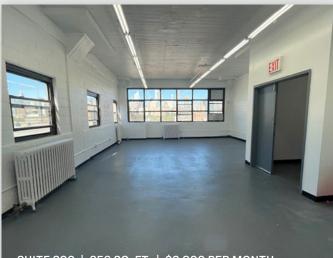

# AVAILABLE SUITES

SUITE 300 | 656 SQ. FT. | \$2,800 PER MONTH

SUITE 308 | 600 SQ. FT. | \$2,500 PER MONTH

718-784-8282 / PINNACLERENY.COM

All information is from sources deemed reliable and is submitted subject to errors, omission, changes of price or other conditions, prior sale, rent and withdrawal without notice.