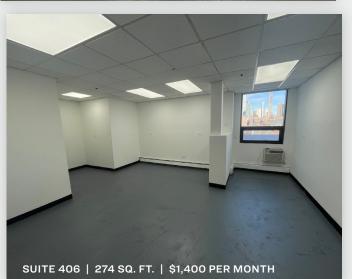

# AVAILABLE SUITES

SUITE 300 | 656 SQ. FT. | \$2,800 PER MONTH

SUITE 308 | 600 SQ. FT. | \$2,500 PER MONTH

718-784-8282 / PINNACLERENY.COM

All information is from sources deemed reliable and is submitted subject to errors, omission, changes of price or other conditions, prior sale, rent and withdrawal without notice.