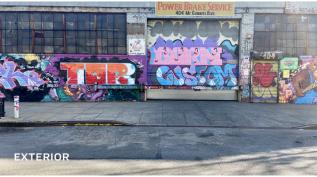

# **Property Overview**

Pinnacle Realty Of New York, LLC is pleased to announce that it has been appointed the exclusive agent to facilitate the leasing or sale of 404 McGuinness Boulevard, Brooklyn, NY. This centrally located 19,500 sq. ft. Industrial building plus 12,500 sq. ft. land is situated at the east side of the Pulaski bridge, minutes to the LIE, BQE, Manhattan, with convenient access to major roadways servicing the boroughs of NYC.

#### **FEATURES**

- 23,227 Sq. Ft. Plot
- · Entire City Block
- 3 Street Frontage (800 Linear Feet)
- 600 Amps Of Power
- 3 Overhead Drive-In Doors
- 18' Ceiling Height

34-07 Steinway Street, Suite 202 | Long Island City, NY 11101