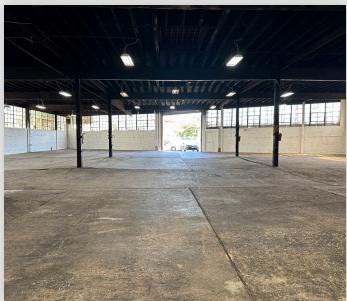

#### **FEATURES**

- 23,227 Sq. Ft. Plot
- · Entire City Block
- 3 Street Frontage (800 Linear Feet)
- 600 Amps Of Power
- 3 Overhead Drive-In Doors
- 18' Ceiling Height

34-07 Steinway Street, Suite 202 | Long Island City, NY 11101