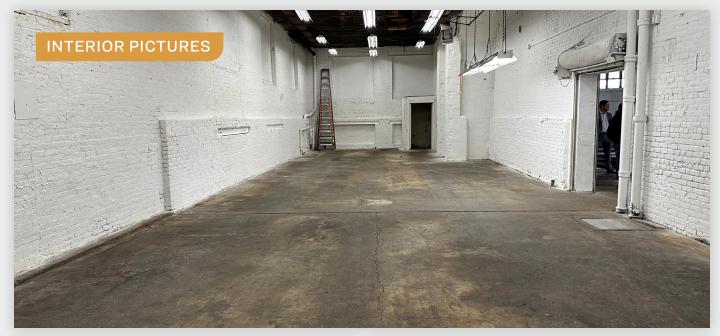

#### **FEATURES**

- 23,227 Sq. Ft. Plot
- · Entire City Block
- 3 Street Frontage (800 Linear Feet)
- 600 Amps Of Power
- 3 Overhead Drive-In Doors
- 18' Ceiling Height

34-07 Steinway Street, Suite 202 | Long Island City, NY 11101