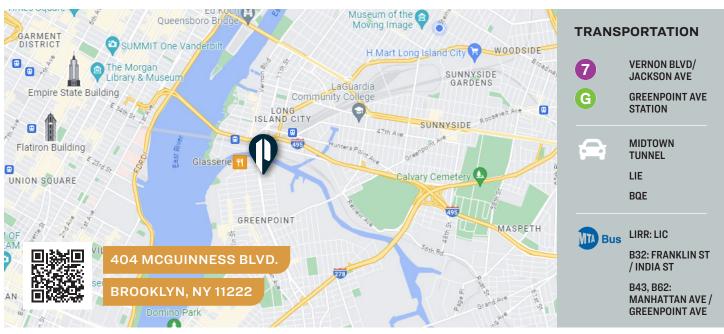

### **FOR LEASE**

404 MCGUINNESS BLVD

**BROOKLYN, NY 11222** 

# Greenpoint, **Brooklyn** at The Pulaski **Bridge**

19,500 Sq. ft. Industrial Building ±12,500 Sq. Ft. Land

# **Property Overview**

Pinnacle Realty Of New York, LLC is pleased to announce that it has been appointed the exclusive agent to facilitate the leasing or sale of 404 McGuinness Boulevard, Brooklyn, NY. This centrally located 19,500 sq. ft. Industrial building plus 12,500 sq. ft. land is situated at the east side of the Pulaski bridge, minutes to the LIE, BQE, Manhattan, with convenient access to major roadways servicing the boroughs of NYC.