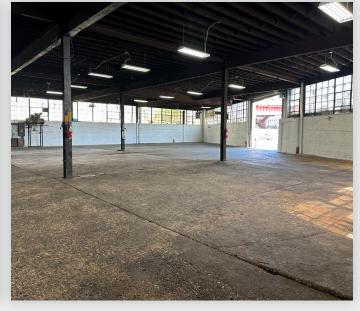

#### **FEATURES**

- 23,227 Sq. Ft. Plot
- · Entire City Block
- 3 Street Frontage (800 Linear Feet)
- 600 Amps Of Power
- 3 Overhead Drive-In Doors
- 18' Ceiling Height

34-07 Steinway Street, Suite 202 | Long Island City, NY 11101