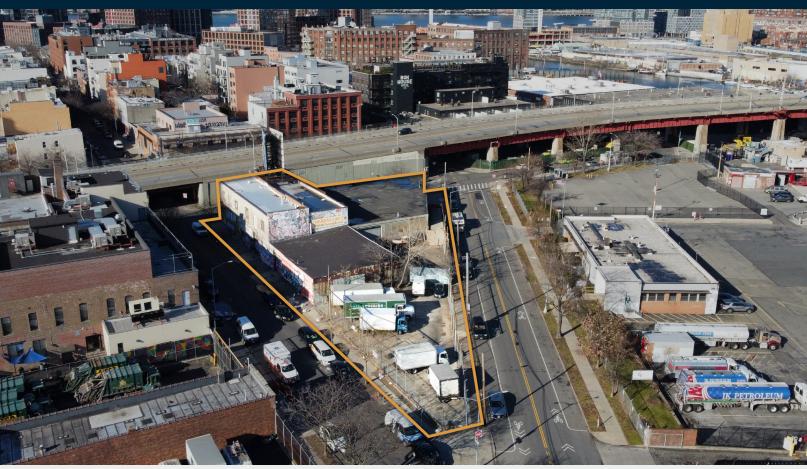

# **Property Overview**

Pinnacle Realty Of New York, LLC is pleased to announce that it has been appointed the exclusive agent to facilitate the leasing or sale of 404 McGuinness Boulevard, Brooklyn, NY. This centrally located 19,500 sq. ft. Industrial building plus 12,500 sq. ft. land is situated at the east side of the Pulaski bridge, minutes to the LIE, BQE, Manhattan, with convenient access to major roadways servicing the boroughs of NYC.

This perfectly positioned Industrial property is located in an M3-1 zoning district, which is the heaviest industrial designation in NYC. It allows for up to 2.0 FAR/+/- 48,750 sq. ft. industrial/commercial development as-of-right. The triple frontage, entire block lot boasts 800ft. of frontage on McGuinness Boulevard, Paidge Avenue and Clay Street, providing effortless site access. The property is also located in a designated Opportunity Zone, and is ideally positioned to provide a user with easy access to the NYC Metropolitan area and its vast business and consumer sectors.

#### **FEATURES**

- 23,227 Sq. Ft. Plot
- · Entire City Block
- 3 Street Frontage (800 Linear Feet)
- 600 Amps Of Power
- 3 Overhead Drive-In Doors
- 18' Ceiling Height

34-07 Steinway Street, Suite 202 | Long Island City, NY 11101