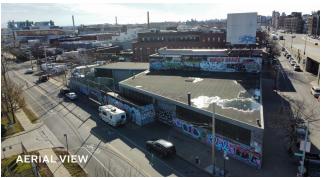

# **Property Overview**

Pinnacle Realty Of New York, LLC is pleased to announce that it has been appointed the exclusive agent to facilitate the leasing or sale of 404 McGuinness Boulevard, Brooklyn, NY. This centrally located 19,500 sq. ft. Industrial building plus 12,500 sq. ft. land is situated at the east side of the Pulaski bridge, minutes to the LIE, BQE, Manhattan, with convenient access to major roadways servicing the boroughs of NYC.

This perfectly positioned Industrial property is located in an M3-1 zoning district, which is the heaviest industrial designation in NYC. It allows for up to 2.0 FAR/+/- 48,750 sq. ft. industrial/commercial development as-of-right. The triple frontage, entire block lot boasts 800ft. of frontage on McGuinness Boulevard, Paidge Avenue and Clay Street, providing effortless site access. The property is also located in a designated Opportunity Zone, and is ideally positioned to provide a user with easy access to the NYC Metropolitan area and its vast business and consumer sectors.

#### **FEATURES**

- 23,227 Sq. Ft. Plot
- · Entire City Block
- 3 Street Frontage (800 Linear Feet)
- 600 Amps Of Power
- 3 Overhead Drive-In Doors
- 18' Ceiling Height

34-07 Steinway Street, Suite 202 | Long Island City, NY 11101