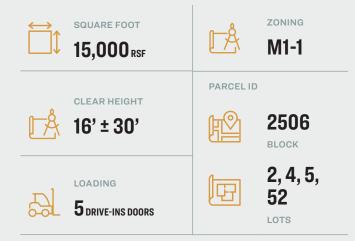

#### **Features**

- 15,000 Sq. Ft. Warehouse
- Includes ± 2,000 Sq. Ft. of Second Floor Office and Storage Space
- 16-30 Ft. Ceiling Height
- 5 Drive-In Doors
- Available immediately
- Move-In Ready

34-07 Steinway Street, Suite 202 Long Island City, NY 11101 718-784-8282 **pinnaclereny.com** 