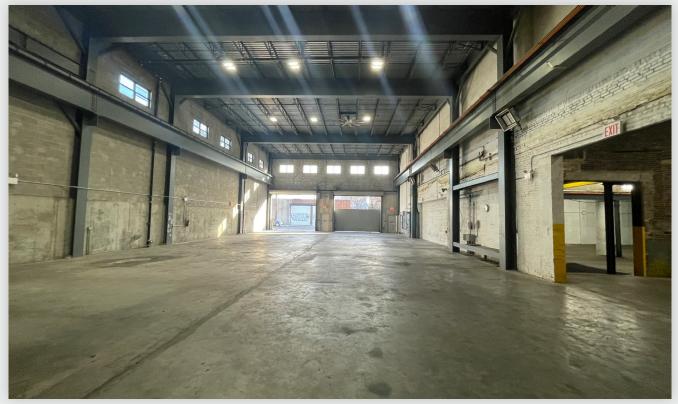

#### **Features**

- 15,000 Sq. Ft. Warehouse
- Includes ± 2,000 Sq. Ft. of Second Floor Office and Storage Space
- 16-30 Ft. Ceiling Height
- 5 Drive-In Doors
- Available immediately
- Move-In Ready

34-07 Steinway Street, Suite 202 Long Island City, NY 11101 718-784-8282 **pinnaclereny.com** 