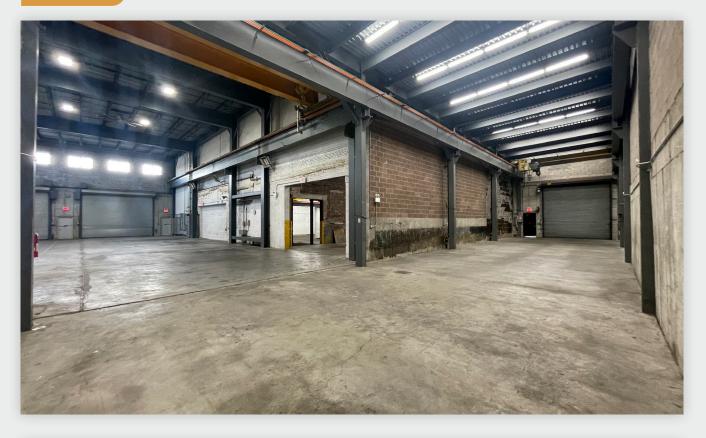

#### **Features**

- 15,000 Sq. Ft. Warehouse
- Includes ± 2,000 Sq. Ft. of Second Floor Office and Storage Space
- 16-30 Ft. Ceiling Height
- 5 Drive-In Doors
- Available immediately
- Move-In Ready

34-07 Steinway Street, Suite 202 Long Island City, NY 11101 718-784-8282 **pinnaclereny.com** 